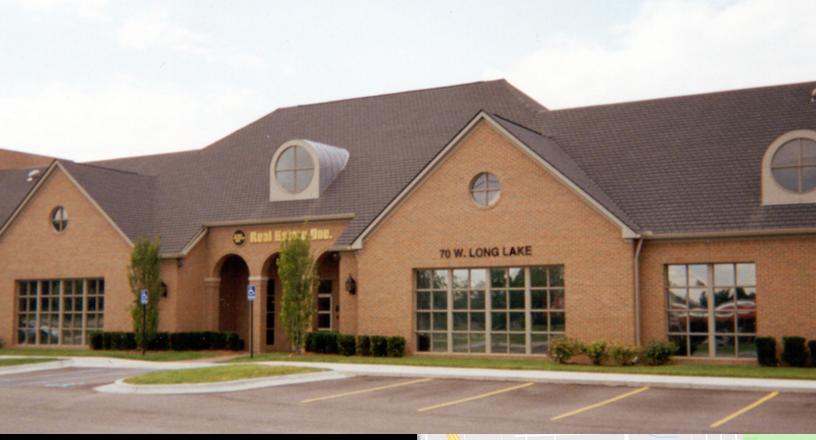

## FOR LEASE

LONG LAKE SQUARE 70 W LONG LAKE ROAD TROY, MI 48083

## **PROPERTY FEATURES:**

- Excellent Troy address with distinctive design
- First class construction
- Monument signage available
- Upgraded suite with private LAV in partner office
- Lease rate \$18.50/SF gross plus electric