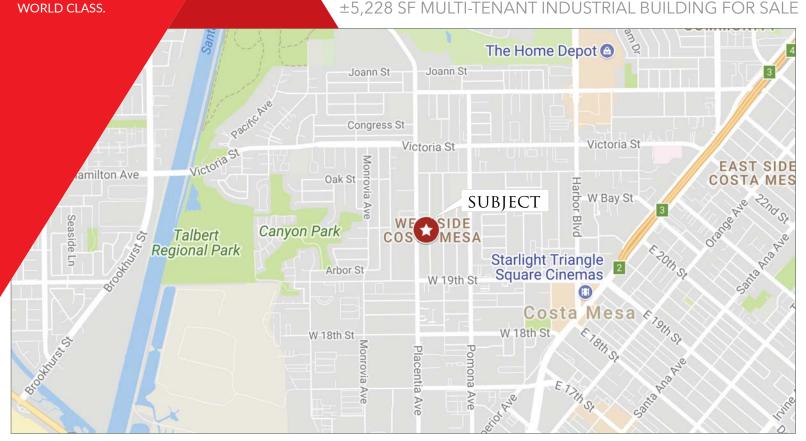

## INVESTOR OR OWNER USER OPPORTUNITY

789 W. 20TH STREET, COSTA MESA, CA

±5,228 SF MULTI-TENANT INDUSTRIAL BUILDING FOR SALE

# 789 W. 20TH STREET, COSTA MESA, CA

±5,228 SF MULTI-TENANT INDUSTRIAL BUILDING FOR SALE