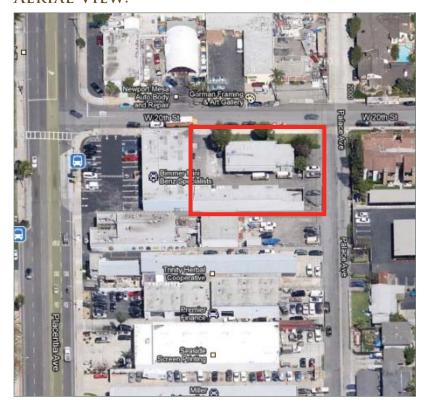

ING FOR SALE



#### **PROPERTY FEATURES:**

- ±5,228 SF Industrial Building
- ±2,400 SF of Office
- ±16,470 SF Lot Size
- Fenced Yard Great for Contractor
- Five (5) Units with Month-to-Month Tenants
- Easily Configured for One (1) User
- Located within Mesa West Bluffs Urban Redevelopment Plan
- Four (4) Ground Level Doors
- 14' Clear Height
- Amperage to Suit
- APN: 422-272-01
- Built in 1961
- Zoned Industrial
- 2:1 Parking Ratio



For More Information, Contact:

#### **JUSTIN SMITH**

Senior Vice President CalBRE 01504494 949.790.3151 jbsmith@lee-associates.com



INTERNATIONAL REACH.

MMERCIAL REAL ESTATE SERVICES LOCAL EXPERTISE.

# INVESTOR OR OWNER USER OPPORTUNITY

# 789 W. 20TH STREET, COSTA MESA, CA

±5,228 SF MULTI-TENANT INDUSTRIAL BUILDING FOR SALE



### **AERIAL VIEW:**