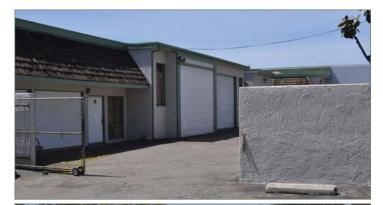

## INVESTOR OR OWNER USER OPPORTUNITY

789 W. 20TH STREET, COSTA MESA, CA

±5,228 SF MULTI-TENANT INDUSTRIAL BUILDING FOR SALE

#### **PROPERTY FEATURES:**

- ±5,228 SF Industrial Building
- ±2,400 SF of Office
- ±16,470 SF Lot Size
- Fenced Yard Great for Contractor
- Five (5) Units with Month-to-Month Tenants
- Easily Configured for One (1) User
- Located within Mesa West Bluffs Urban Redevelopment Plan
- Four (4) Ground Level Doors
- 14' Clear Height
- Amperage to Suit
- APN: 422-272-01
- Built in 1961
- Zoned Industrial
- 2:1 Parking Ratio