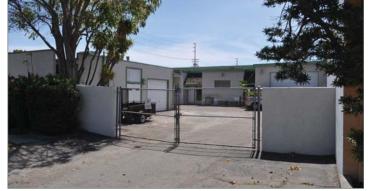

## INVESTOR OR OWNER USER OPPORTUNITY

789 W. 20TH STREET, COSTA MESA, CA

±5,228 SF MULTI-TENANT INDUSTRIAL BUILDING FOR SALE

#### **PROPERTY FEATURES:**

- ±5,228 SF Industrial Building
- ±2,400 SF of Office
- ±16,470 SF Lot Size
- Fenced Yard Great for Contractor
- Five (5) Units with Month-to-Month Tenants
- Easily Configured for One (1) User
- Located within Mesa West Bluffs Urban Redevelopment Plan
- Four (4) Ground Level Doors
- 14' Clear Height
- Amperage to Suit
- APN: 422-272-01
- Built in 1961
- Zoned Industrial
- 2:1 Parking Ratio