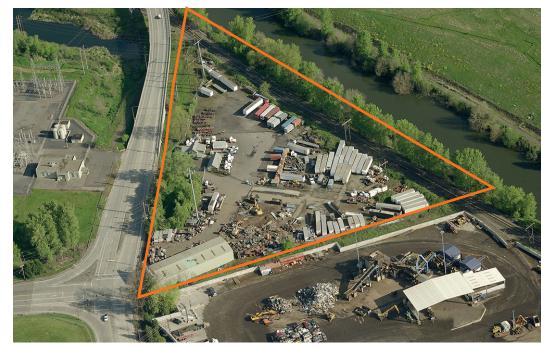

## 5+ acre yard, shop, and office

Address: 9721 N. Columbia Blvd, Portland, OR

Size: 7.48 gross acres; over 5 acres north of UPRR tracks

Shop: 7,750 SF shop building with 25' eve height, 277/480 volt electrical, 6 open drive-in bays

Office: Partial two story house converted to office; 1,040 SF ground floor; 340 SF 2nd story with restroom and shower

Yard Area: Fenced with gated access; Half of yard is asphalt paved; Balance of yard is graveled

Zoning: IH, Heavy Industrial, City of Portland

Rail: Site abuts Union Pacific Railroad track line

Location: N. Columbia Blvd at N. Lombard intersection immediately adjacent Rivergate Industrial District