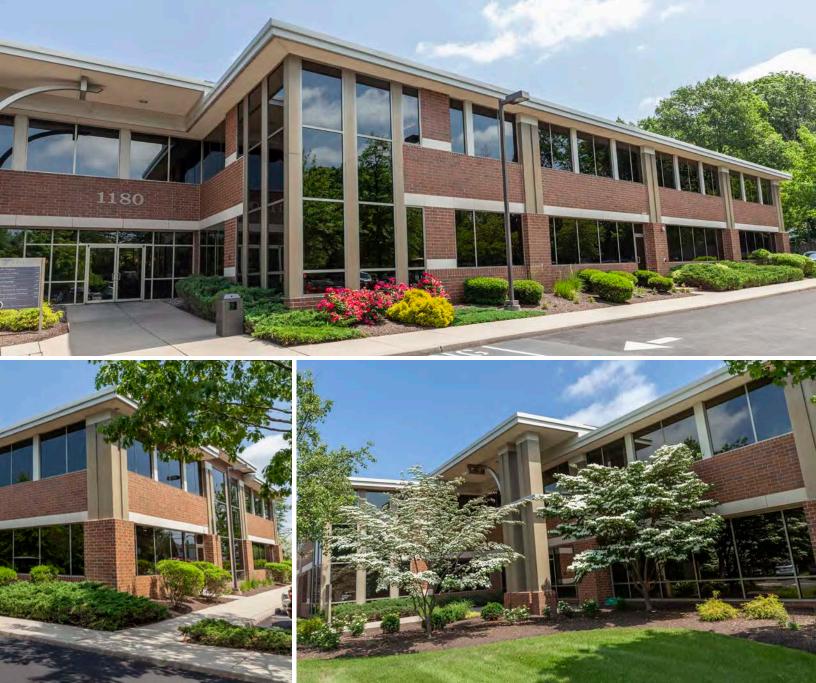

### **Gwynedd Corporate Center**

1120, 1140, 1180 Welsh Road | North Wales, PA

Gwynedd Corporate Center is a premier 13-acre office park offering excellent corporate amenities and superior access to the area's major transportation arteries. The center consists of three, two-story buildings offering available suites from 2,000-14,000 SF.

24-hour key card access is offered, along with efficient HVAC systems, fire alarm and smoke detection panels. Other amenities include Comcast Cable internet and Verizon Fios.

| PROPERTY DETAI | LS                                                    |                                                                    |       |              |            |  |
|----------------|-------------------------------------------------------|--------------------------------------------------------------------|-------|--------------|------------|--|
| BUILDING SIZE  | 1120 Welsh Road<br>1140 Welsh Road<br>1180 Welsh Road | 37,615 SF<br>42,600 SF<br>42,597 SF                                |       |              |            |  |
| ACREAGE        | 13.0± acres                                           |                                                                    |       |              |            |  |
| PARKING        | 5/1,000 SF                                            |                                                                    |       |              |            |  |
| YEAR BUILT     | 1120 Welsh Road<br>1140 Welsh Road<br>1180 Welsh Road | 1998<br>1999<br>2000                                               |       |              |            |  |
| AVAILABILITIES | 1120 Welsh Road                                       | Floor                                                              | Suite | SF Available |            |  |
|                |                                                       | 1st                                                                | 100   | 4,315 SF     |            |  |
|                |                                                       |                                                                    | 170   | 6,583 SF     |            |  |
|                |                                                       | 2nd                                                                | 220   | 4,121 SF     |            |  |
|                | 1140 Welsh Road                                       | Floor                                                              | Suite | SF Available |            |  |
|                |                                                       | 1st                                                                | 110   | 3,219 SF     | •          |  |
|                |                                                       |                                                                    | 140   | 3,555 SF     |            |  |
|                |                                                       | 2nd                                                                | 200   | 12,000 SF    |            |  |
|                |                                                       |                                                                    | 220   | 2,000 SF     |            |  |
|                |                                                       | Suite 200 and 220 can be combined or divided from 2,000 -14,000 SF |       |              |            |  |
|                | 1180 Welsh Road                                       | Floor                                                              | Suite | SF Available | l          |  |
|                | TTOU WEIST HOAD                                       | 1st                                                                | 100   | 2,878 SF     | <br> FASED |  |
|                |                                                       | 2nd                                                                | 220   | 3,404 SF     | LLAGED     |  |
|                |                                                       | 2110                                                               | 250   | 2,887 SF     |            |  |
|                |                                                       |                                                                    |       | 2,007        |            |  |