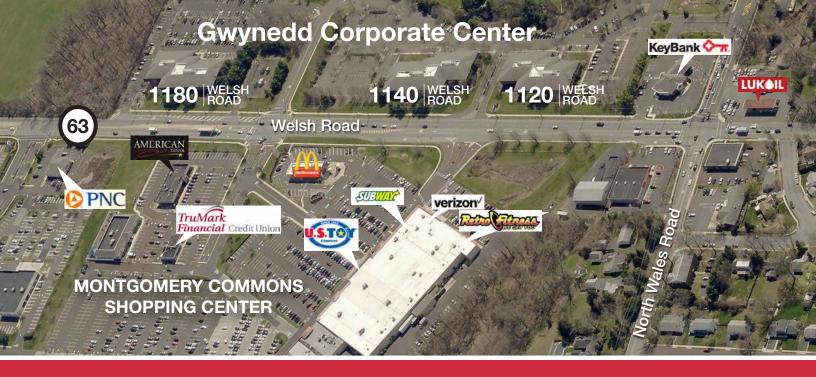

Мар

LOCATION

Conveniently located on Route 63 (Welsh Road) at North Wales Road, the site is minutes from the center of Lansdale, only 1 mile from Route 202, and 4 ½ miles from the Lansdale interchange of the Pennsylvania Turnpike.

8 miles from the Fort Washington Exit of the PA Turnpike using the Fort Washington Expressway (Route 309)

Bus stop at corner of Welsh Rd & N Wales Rd within walking distance to all 3 buildings

1.5 mi to Pennbrook train station

**AMENITIES** 

Many restaurants, services and lodging options nearby. Fitness center across the street offers half priced membership for Tenant's in the park.