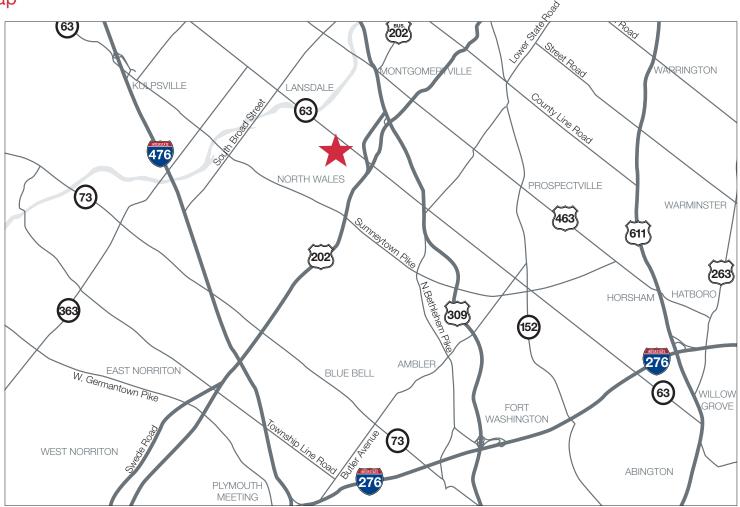

Мар

LOCATION

Conveniently located on Route 63 (Welsh Road) at North Wales Road, the site is minutes from the center of Lansdale, only 1 mile from Route 202, and 4 ½ miles from the Lansdale interchange of the Pennsylvania Turnpike.

8 miles from the Fort Washington Exit of the PA Turnpike using the Fort Washington Expressway (Route 309)

Bus stop at corner of Welsh Rd & N Wales Rd within walking distance to all 3 buildings

1.5 mi to Pennbrook train station