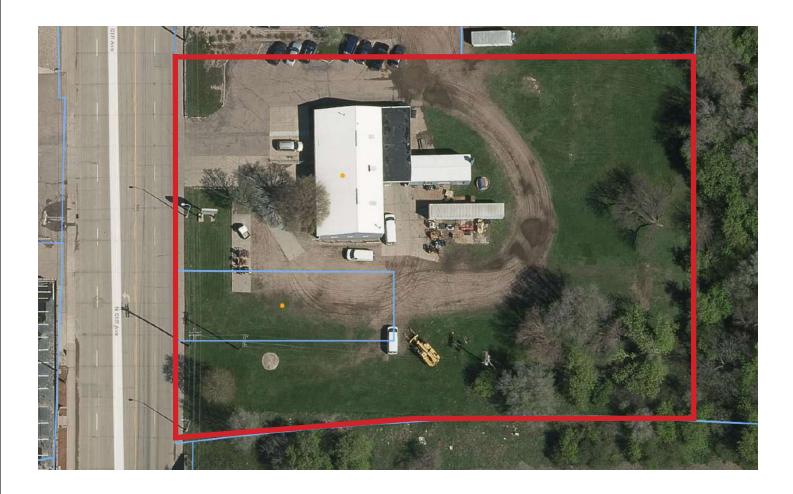

## SIZE

Building: 5,277 SF +/-

Lot: 1.72 Acres (75,013 SF +/-)

## LOCATION

- Located along N. Cliff Avenue with convenient access to downtown, I-90 and I-229.
- Office/Showroom area consists of open work areas, break room and two restrooms.
- Spacious lot allows for additional outdoor storage
- Pole and building sign opportunities that faces North Cliff
- Contact Broker for additional information

AREA MAP