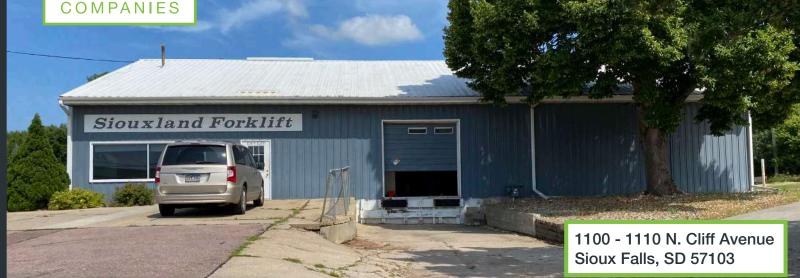

## **EXTERIOR PICTURES**

101 S. Reid Street | Ste. 201 | Sioux Falls, SD 57103 | 605.231.1738

101 S. Reid Street | Ste. 201 | Sioux Falls, SD 57103 | 605.231.1738

101 S. Reid Street | Ste. 201 | Sioux Falls, SD 57103 | 605.231.1738

## LOCATION

- Located along N. Cliff Avenue with convenient access to downtown, I-90 and I-229.
- Office/Showroom area consists of open work areas, break room and two restrooms.
- Spacious lot allows for additional outdoor storage
- Pole and building sign opportunities that faces North Cliff
- Contact Broker for additional information