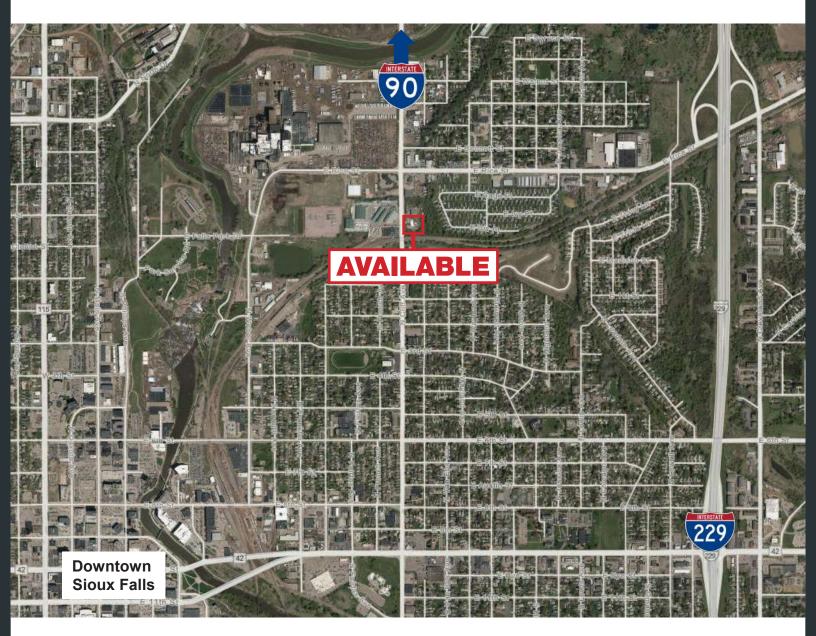

## LOCATION

- Located along N. Cliff Avenue with convenient access to downtown, I-90 and I-229.
- Office/Showroom area consists of open work areas, break room and two restrooms.
- Spacious lot allows for additional outdoor storage
- Pole and building sign opportunities that faces North Cliff
- Contact Broker for additional information

AREA MAP