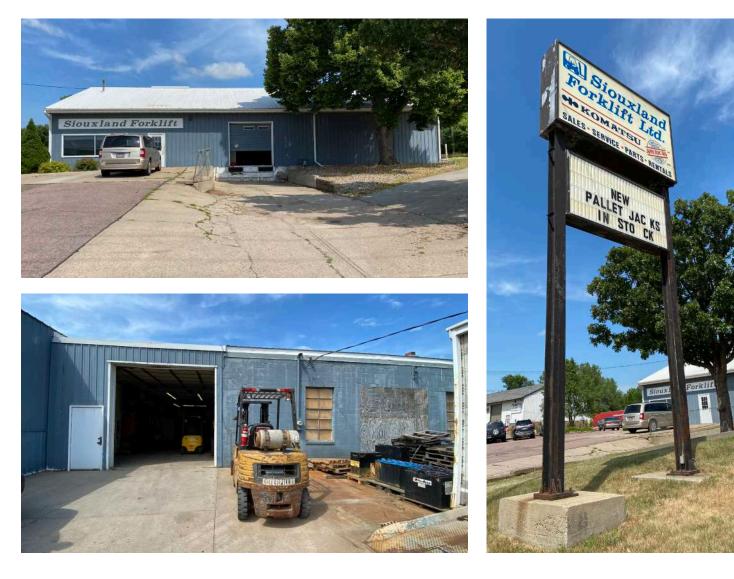

## DESCRIPTION

- Property is zoned I-1 Light Industrial
- Building was constructed in 1969 and includes an office/showroom area and a warehouse/storage area.
- Warehouse/Storage area includes Reznor heat, truckhigh door with pull-thru option, and a wash bay with a floor drain.

## LOCATION

- Located along N. Cliff Avenue with convenient access to downtown, I-90 and I-229.
- Office/Showroom area consists of open work areas, break room and two restrooms.
- Spacious lot allows for additional outdoor storage
- Pole and building sign opportunities that faces North Cliff
- Contact Broker for additional information

## **EXTERIOR PICTURES**

101 S. Reid Street | Ste. 201 | Sioux Falls, SD 57103 | 605.231.1738

101 S. Reid Street | Ste. 201 | Sioux Falls, SD 57103 | 605.231.1738

101 S. Reid Street | Ste. 201 | Sioux Falls, SD 57103 | 605.231.1738