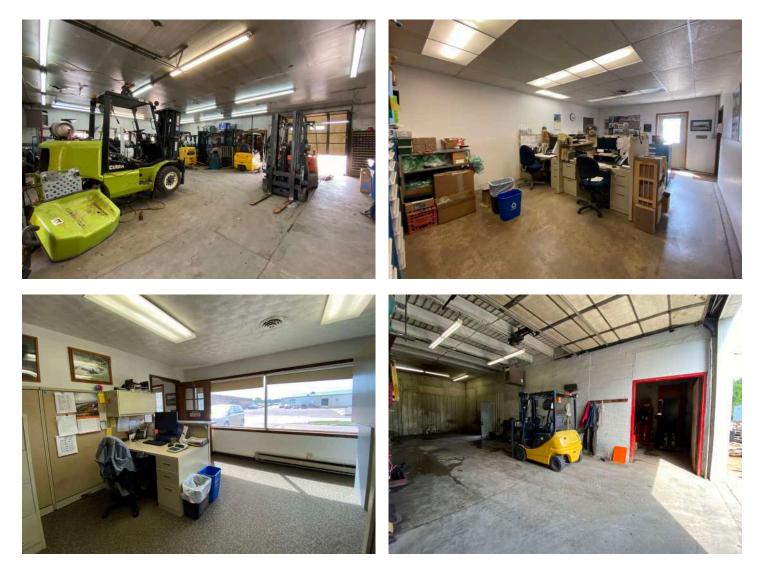

## **INTERIOR PICTURES**

101 S. Reid Street | Ste. 201 | Sioux Falls, SD 57103 | 605.231.1738 Information deemed reliable, but not guaranteed.

## DESCRIPTION

- Property is zoned I-1 Light Industrial
- Building was constructed in 1969 and includes an office/showroom area and a warehouse/storage area.
- Warehouse/Storage area includes Reznor heat, truckhigh door with pull-thru option, and a wash bay with a floor drain.