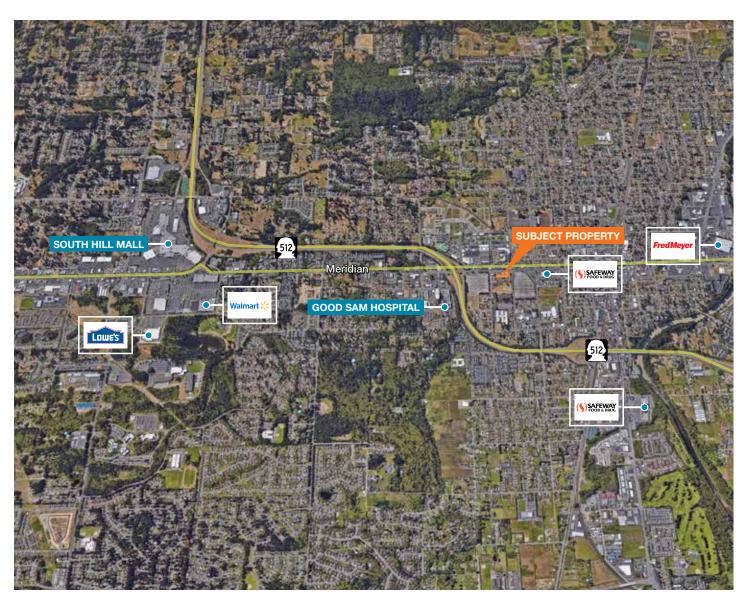

State Fair and plus exciting events throughout the year

Within 1/2 mile of fast expanding Good Samaritan/Multicare Hospital - great for restaurants, hotels and general retail

Easy freeway access

| DEMOGRAPHICS         |          |          |          |
|----------------------|----------|----------|----------|
|                      | 1 MILE   | 3 MILES  | 5 MILES  |
| Estimated Population | 9,318    | 57,196   | 148,561  |
| Estimated HH Income  | \$66,139 | \$83,657 | \$84,008 |

#### CONTACT

Rachel Corp 253.722.1417 rcorp@kiddermathews.com



## FOR SALE/LEASE/BTS

## Meridian Court @ The Fair

#### SITE PLAN



### CONTACT

Rachel Corp 253.722.1417 rcorp@kiddermathews.com

### **PRICING**



LOT 3 \$800,000



# FOR SALE/LEASE/BTS

## Meridian Court @ The Fair

### **AREA AERIAL**



### CONTACT

Rachel Corp 253.722.1417 rcorp@kiddermathews.com