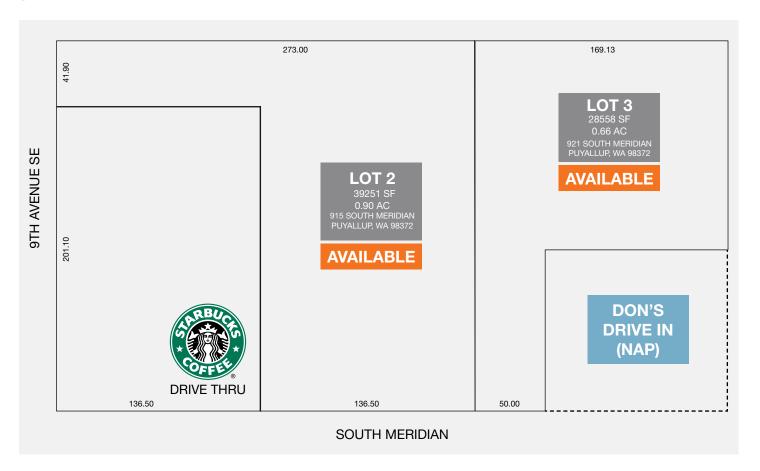

y

30,000 VPD on Meridian/SR 161

Fully signalized intersection directly across from Washington State Fair Main entrance

Over one million visitors each year to the Washington State Fair and plus exciting events throughout the year

Within 1/2 mile of fast expanding Good Samaritan/Multicare Hospital - great for restaurants, hotels and general retail

Easy freeway access

| DEMOGRAPHICS         |          |          |          |
|----------------------|----------|----------|----------|
|                      | 1 MILE   | 3 MILES  | 5 MILES  |
| Estimated Population | 9,318    | 57,196   | 148,561  |
| Estimated HH Income  | \$66,139 | \$83,657 | \$84,008 |

#### CONTACT

Rachel Corp 253.722.1417 rcorp@kiddermathews.com



## FOR SALE/LEASE/BTS

## Meridian Court @ The Fair

#### SITE PLAN



### CONTACT

Rachel Corp 253.722.1417 rcorp@kiddermathews.com

### **PRICING**



LOT 3 \$800,000



# FOR SALE/LEASE/BTS

## Meridian Court @ The Fair

### **AREA AERIAL**



### CONTACT

Rachel Corp 253.722.1417 rcorp@kiddermathews.com