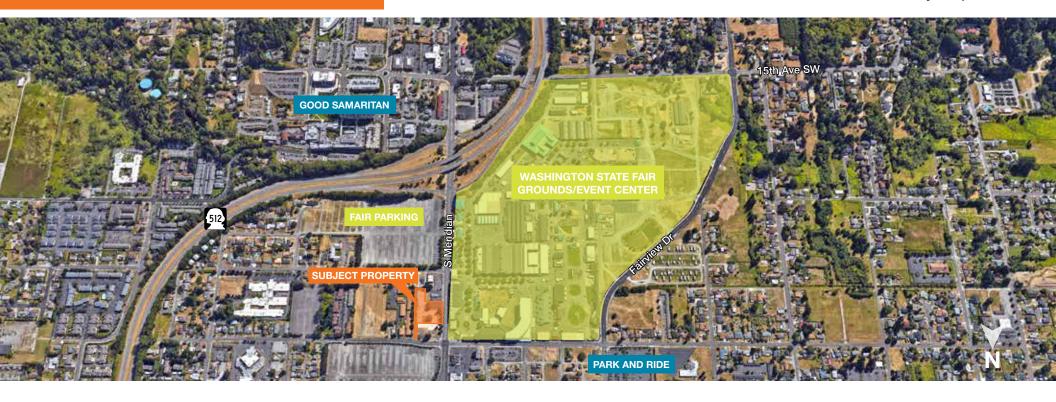

#### **FEATURES**

Join Starbucks! - Under construction Q4 2018

Drive-thru pads available for sale, land lease or build to suit

All utilities to site - pad ready

30,000 VPD on Meridian/SR 161

Fully signalized intersection directly across from Washington State Fair Main entrance

Over one million visitors each year to the Washington State Fair and plus exciting events throughout the year

Within 1/2 mile of fast expanding Good Samaritan/Multicare Hospital - great for restaurants, hotels and general retail

Easy freeway access

| DEMOGRAPHICS         |          |          |          |
|----------------------|----------|----------|----------|
|                      | 1 MILE   | 3 MILES  | 5 MILES  |
| Estimated Population | 9,318    | 57,196   | 148,561  |
| Estimated HH Income  | \$66,139 | \$83,657 | \$84,008 |