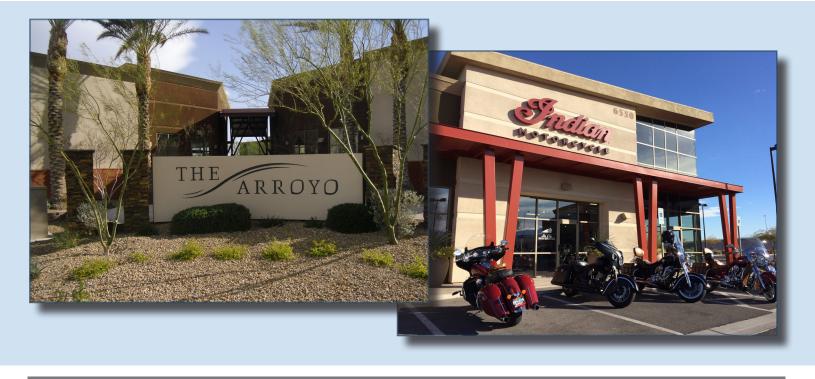

## The Arroyo Buffalo Plaza

The Arroyo Buffalo Plaza is located within The Arroyo Commercial Master Plan which will be home to over 1.5 million s.f. of office and industrial space. Not only will this commercial development service these businesses, it will also service the nearby master-planned communities, such as Rhodes Ranch, Coronado Ranch, Nevada Trails and Southern Highlands. With excellent freeway access and the brand new IKEA store now open (just a mile to the west), The Arroyo is sure to become "THE" shopping destination for the burgeoning southwest valley.