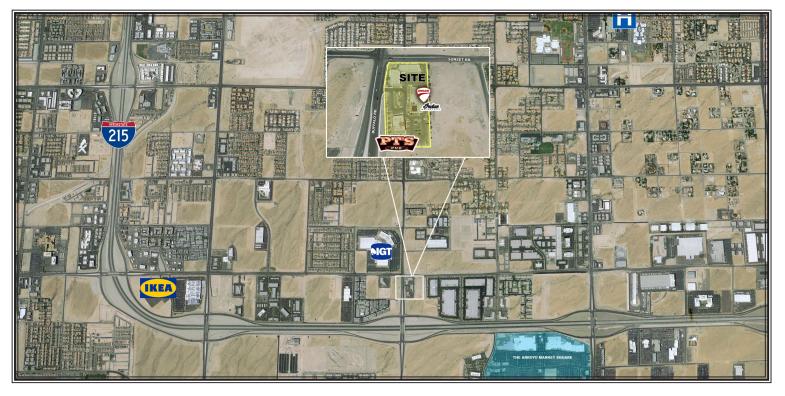

## The Arroyo Buffalo Plaza

The Arroyo Buffalo Plaza is located within The Arroyo Commercial Master Plan which will be home to over 1.5 million s.f. of office and industrial space. Not only will this commercial development service these businesses, it will also service the nearby master-planned communities, such as Rhodes Ranch, Coronado Ranch, Nevada Trails and Southern Highlands. With excellent freeway access and the brand new IKEA store now open (just a mile to the west), The Arroyo is sure to become "THE" shopping destination for the burgeoning southwest valley.