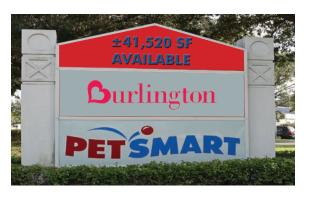

# ±41,520 SF ON ±3.4 ACRES

**JON CASHION** 

**DANIEL SOLOMON, CCIM** 

Principal

JonCashion@dkatz.com (561) 869-4342

Principal

DanielSolomon@dkatz.com

(561) 869-4351

### **HIGHLIGHTS**

- ±41,520 SF available on ±3.4 acres
- Major regional intersection of Glades Road/State Rd. 7 (441)
- Over 100,000 VPD by the site
- Adjacent to Burlington and PetSmart
- Ownership willing to subdivide
- Approximately 205' of street frontage on State Rd. 7