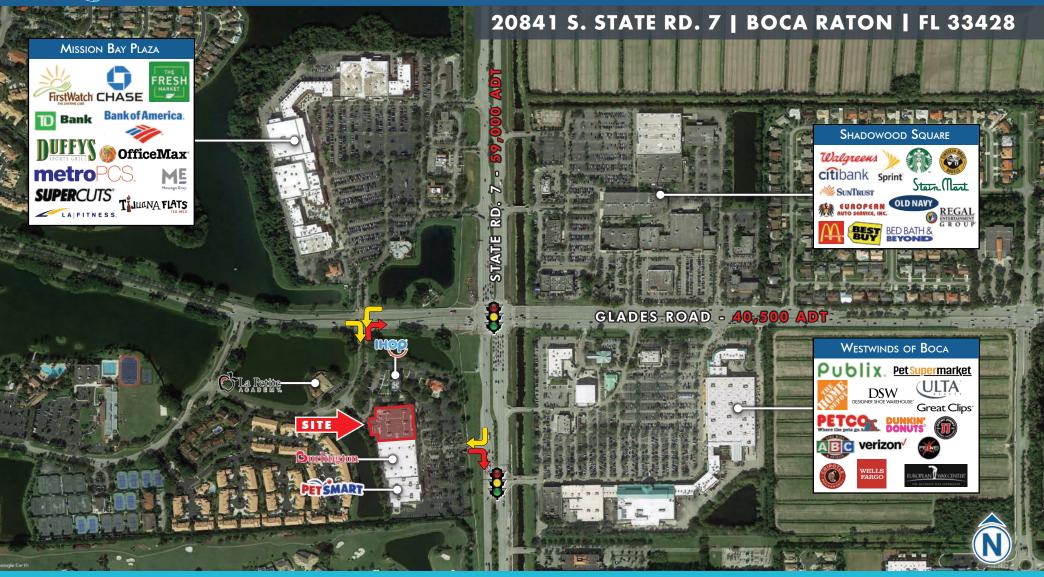

### **HIGHLIGHTS**

- ±41,520 SF available on ±3.4 acres
- Major regional intersection of Glades Road/State Rd. 7 (441)
- Over 100,000 VPD by the site
- Adjacent to Burlington and PetSmart
- Ownership willing to subdivide
- Approximately 205' of street frontage on State Rd. 7

### TRADE AERIAL