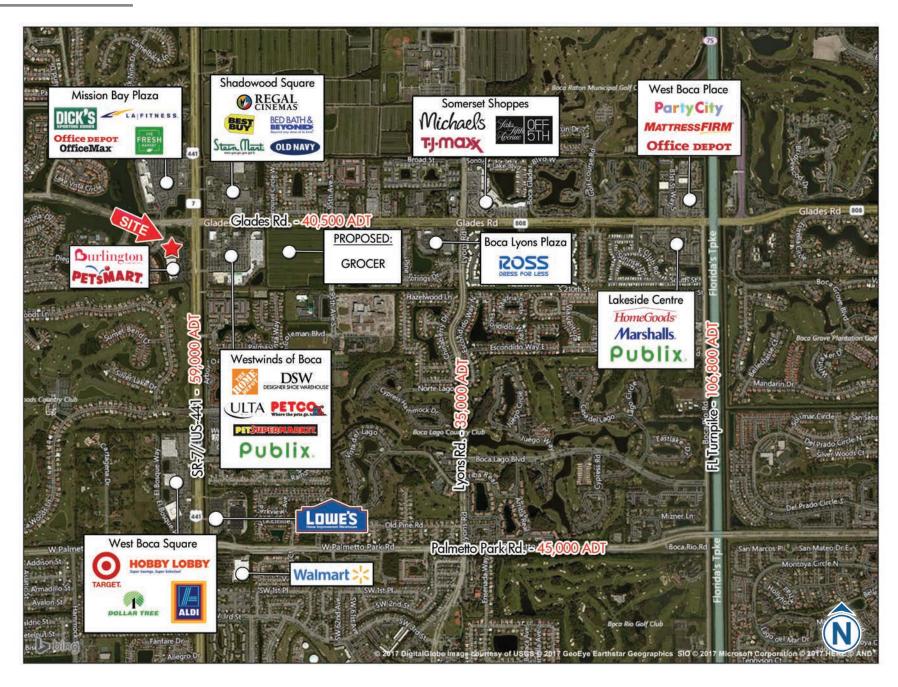

### **HIGHLIGHTS**

- ±41,520 SF available on ±3.4 acres
- Major regional intersection of Glades Road/State Rd. 7 (441)
- Over 100,000 VPD by the site
- Adjacent to Burlington and PetSmart
- Ownership willing to subdivide
- Approximately 205' of street frontage on State Rd. 7

### TRADE AERIAL