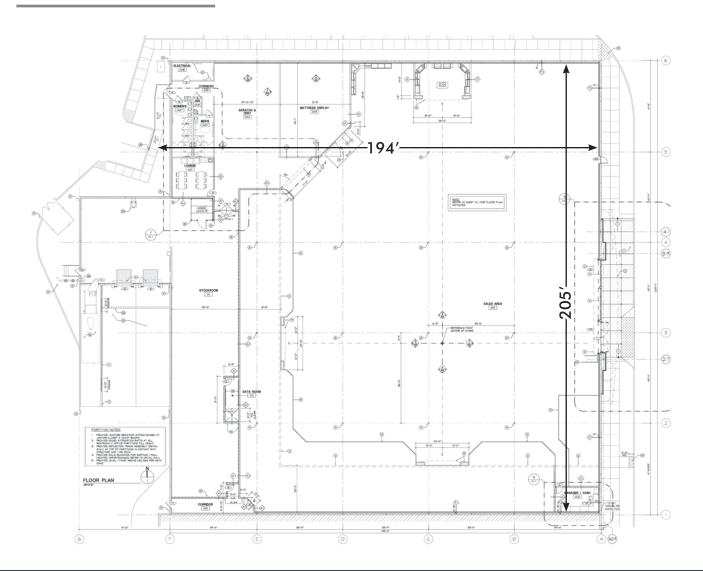

### **HIGHLIGHTS**

- ±41,520 SF available on ±3.4 acres
- Major regional intersection of Glades Road/State Rd. 7 (441)
- Over 100,000 VPD by the site
- Adjacent to Burlington and PetSmart
- Ownership willing to subdivide
- Approximately 205' of street frontage on State Rd. 7

#### **SURVEY**