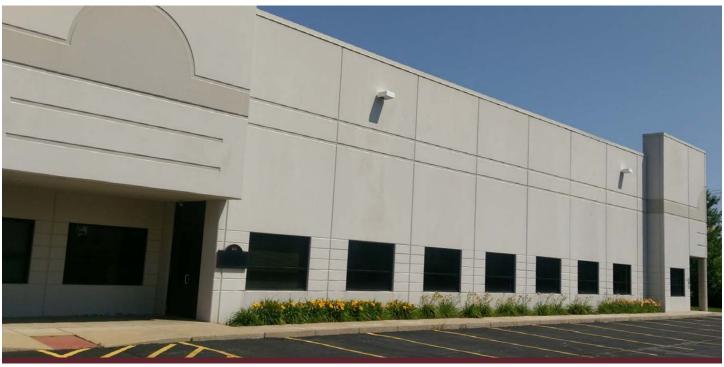

# AVAILABLE FOR SALE 952 DONATA COURT LAKE ZURICH, ILLINOIS 60047

### **BUILDING SPECIFICATIONS:**

| UNIT SIZE:    | 6,980 SF                                                                                                                                    |
|---------------|---------------------------------------------------------------------------------------------------------------------------------------------|
| CLEAR HEIGHT: | 24'                                                                                                                                         |
| LOADING:      | One (1) Private Dock One (1) Drive-in Door                                                                                                  |
| SPRINKLER:    | Fully                                                                                                                                       |
| PARKING:      | 12 Spaces                                                                                                                                   |
| POWER:        | 200 Amps / 480 Volts                                                                                                                        |
| ASKING PRICE: | \$599,000                                                                                                                                   |
| COMMENTS:     | <ul> <li>Newer Construction</li> <li>Private Entrance</li> <li>Build to Suit Office Build-out</li> <li>8 Units Total in Building</li> </ul> |