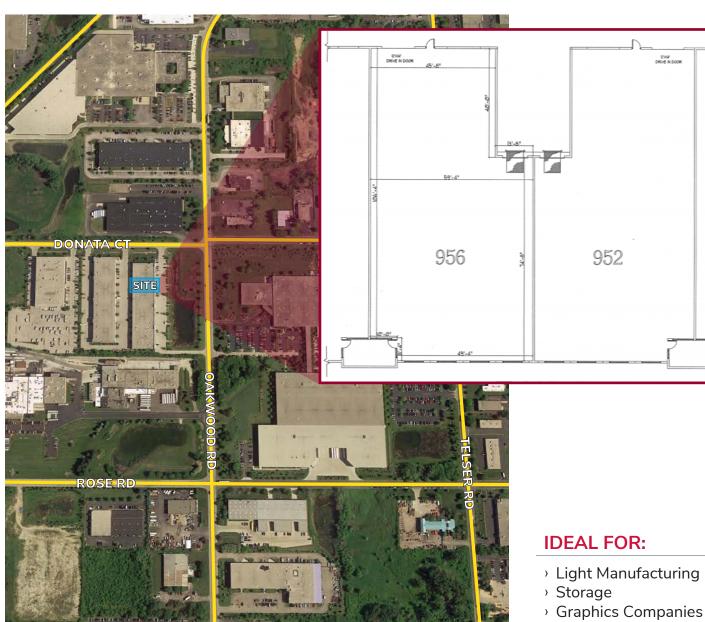

# AVAILABLE FOR SALE 952 DONATA COURT LAKE ZURICH, ILLINOIS 60047

### **BUILDING SPECIFICATIONS:**

| UNIT SIZE:    | 6,980 SF                                                                                                                                    |
|---------------|---------------------------------------------------------------------------------------------------------------------------------------------|
| CLEAR HEIGHT: | 24'                                                                                                                                         |
| LOADING:      | One (1) Private Dock One (1) Drive-in Door                                                                                                  |
| SPRINKLER:    | Fully                                                                                                                                       |
| PARKING:      | 12 Spaces                                                                                                                                   |
| POWER:        | 200 Amps / 480 Volts                                                                                                                        |
| ASKING PRICE: | \$599,000                                                                                                                                   |
| COMMENTS:     | <ul> <li>Newer Construction</li> <li>Private Entrance</li> <li>Build to Suit Office Build-out</li> <li>8 Units Total in Building</li> </ul> |

Renovated and Updated Interior
 Lake County Real Estate Taxes
 Additional Unit Next Door to Create

13,960 SF of Space

## **AVAILABLE FOR SALE** 952 DONATA COURT LAKE ZURICH, ILLINOIS 60047

- Computer Companies
- Lab / Tech Companies