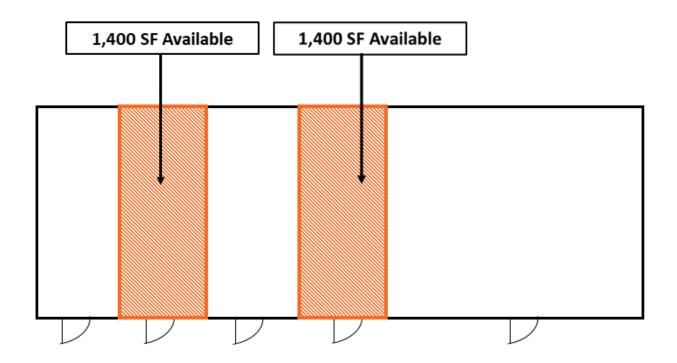

### **LEASE OVERVIEW**

LEASE INFORMATION: 2 Spaces - 1,400 SF \$10.00 + CAM &

UTILITIES (NNN)

**CAM:** \$2.75

BUILDING SIZE: 9,920 SF

BUILDING CLASS: B

YEAR BUILT: 1985

MARKET: Northern Cincinnati