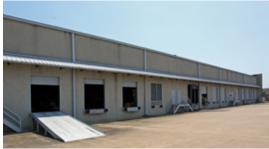

### Property Overview

- Rare vacancy in the Southeast Industrial Submarket
- 11,352 sf available (1,185 sf office & 10,167 sf warehouse)
- 22' clear height
- 3 dock doors and 1 drive-in door
- 112' deep truck court
- Wet piped sprinkler system