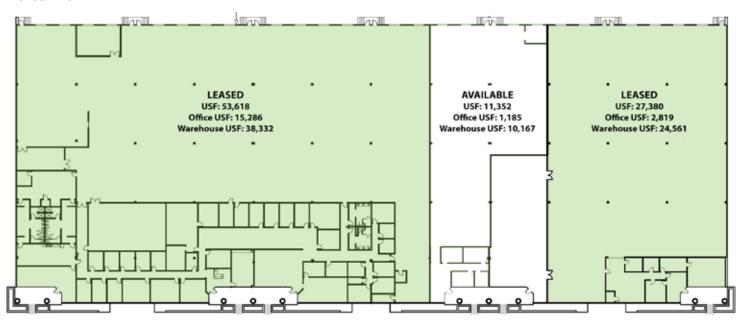

#### Site Plan

### Property Overview

- Rare vacancy in the Southeast Industrial Submarket
- 11,352 sf available (1,185 sf office & 10,167 sf warehouse)
- 22' clear height
- 3 dock doors and 1 drive-in door
- 112' deep truck court
- Wet piped sprinkler system