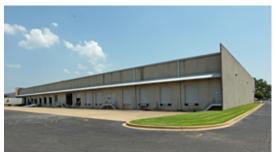

### Property Overview

- Rare vacancy in the Southeast Industrial Submarket
- 11,352 sf available (1,185 sf office & 10,167 sf warehouse)
- 22' clear height
- 3 dock doors and 1 drive-in door
- 112' deep truck court
- Wet piped sprinkler system