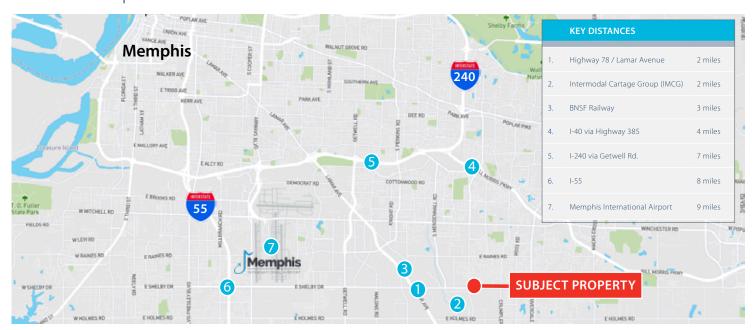

## **SHELBY DISTRIBUTION CENTER**

Partnership. Performance.



## **AVAILABLE FOR LEASE**

### Property Overview

- Rare vacancy in the Southeast Industrial Submarket
- 11,352 sf available (1,185 sf office & 10,167 sf warehouse)
- 22' clear height
- 3 dock doors and 1 drive-in door
- 112' deep truck court
- Wet piped sprinkler system

#### **Avison Young**

5350 Poplar Avenue, Suite 205 Memphis, TN 38119 901.231.1400

Michael Donahoe, Vice President D: 901.231.1402 C: 901.230.0601 michael.donahoe@avisonyoung.com 6045 | 6075 | 6005

**EAST SHELBY DRIVE** MEMPHIS, TN





# PLYMOUTH REIT

## Distance Map



#### Site Plan











# PLYMOUTH REIT











Partnership. Performance.

For further information or to schedule a tour, please contact:

Michael Donahoe, Vice President D: 901.231.1402 C: 901.230.0601 michael.donahoe@avisonyoung.com

#### **Avison Young**

5350 Poplar Avenue, Suite 205 Memphis, Tennessee 38119

Phone: 901.231.1400 Fax: 901.231.1399





visonvouna.com

© 2019 Avison Young. All rights reserved

E. & O.E.: The information contained herein was obtained from source which we deem reliable and, while thought to be correct, is not quaranteed by Avison Young. Date of publication: 12/2018