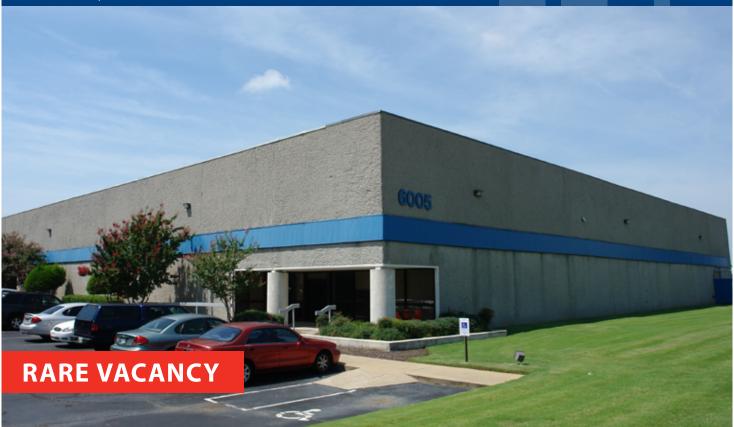

### Property Overview

- Rare vacancy in the Southeast Industrial Submarket
- 11,352 sf available (1,185 sf office & 10,167 sf warehouse)
- 22' clear height
- 3 dock doors and 1 drive-in door
- 112' deep truck court
- Wet piped sprinkler system