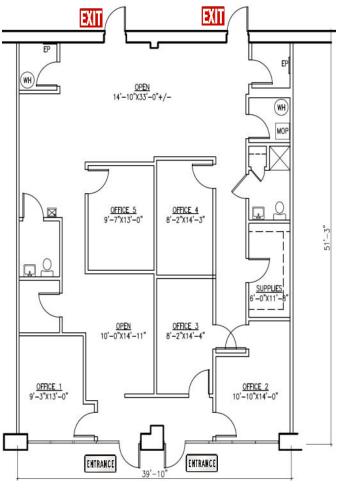

## RETAIL AND OFFICE SUITES FOR LEASE HIGHWAY 280 / GREYSTONE / SHELBY COUNTY

**SUITE 316 2,036± SF** 

Phone: (205)201-7300

Phone: (205)408-9911

Page 5 of 6

R022221CC

NO WARRANTY OR REPRESENTATION, EXPRESS OR IMPLIED IS MADE TO THE ACCURACY OF THE INFORMATION CONTAINED HEREIN, AND THE SAME IS SUBMITTED SUBJECT TO ERRORS, OMISSIONS, CHANGE OF PRICE, RENTAL OR OTHER CONDITIONS, PROR SALE, LEASE OR FINANCING, OR WITHORAWAL WITH OUT NOTICE, AND OF ANY SPECIAL LISTING CONDITIONS IMPOSED BY OUR PRINCIPLES NO WARRANTIES OR REPRESNITATIONS ARE MADE AS TO THE CONDITION OF THE PROPERTY OR ANY HAZARDS CONTAINED THEREIN ARE ANY TO BE IMPLED.