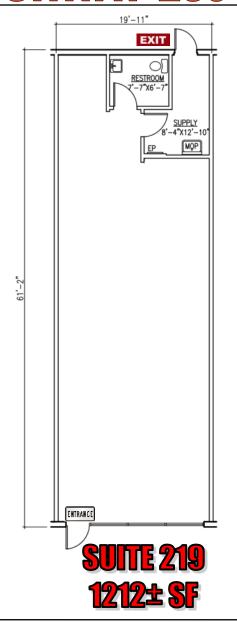

2nd Level is \$10psf plus \$3 CAM, taxes and insurance (\$13psf total)\*

- Suite 210 is approx. 12,323± SF and leases for \$13,350/mo\*
- Suite 219 is approx. 1,212± SF and leases for \$1,313/mo\*
- Suite 222 is approx. 1,222± SF and leases for \$1,324/mo\*