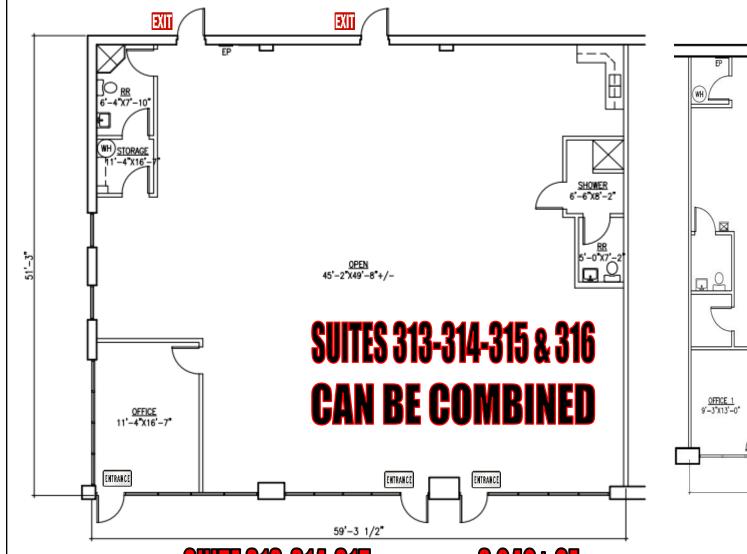

\*NOTE- There is an additional monthly charge for sewer

Back BLDGS start at \$10psf plus \$3 CTI (\$13psf total)\*

- Suite 313-314-315 is approx. 3,040± SF & leases for \$3,294/mo\*\*\*
- Suite 316 is approx. 2,036± SF and leases for \$2,206/mo\*\*\*

\*\*Possible to combine and/or split up—call for more details

\*NOTE- There is an additional monthly charge for sewer

Na Chase Commercial

Phone: (205)201-7300

Phone: (205)408-9911

Page 1 of 6

R022221CC

NO WARRANTY OR REPRESENTATION, EXPRESS OR IMPLIED IS MADE TO THE ACCURACY OF THE INFORMATION CONTAINED HEREIN, AND THE SAME IS SUBMITTED SUBJECT TO ERRORS, OMISSIONS, CHANGE OF PRICE, RENTAL OR OTHER CONDITIONS, PROR SALE, LEASE OR FINANCING, OR WITHORAWAL WITH OUT NOTICE, AND OF ANY SPECIAL LISTING CONDITIONS IMPOSED BY OUR PRINCIPLES NO WARRANTIES OR REPRESNITATIONS ARE MADE AS TO THE CONDITION OF THE PROPERTY OR ANY HAZARDS CONTAINED THEREIN ARE ANY TO BE IMPLED.