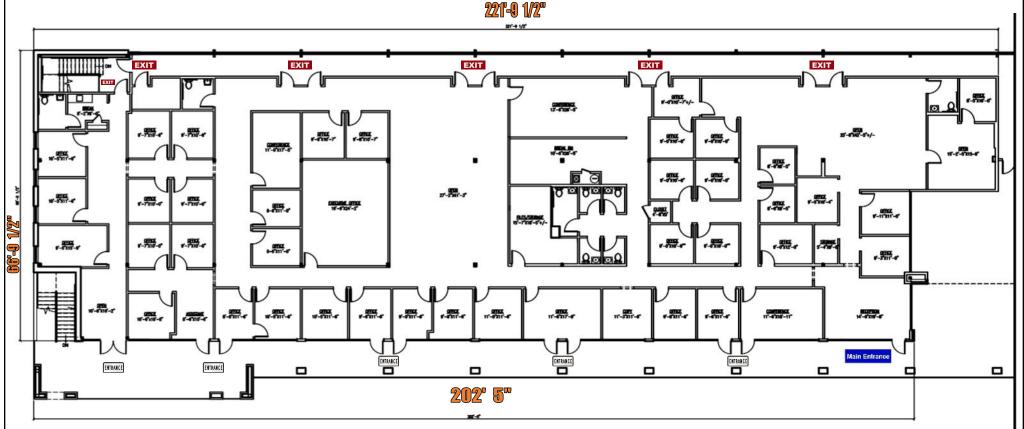

2nd Level is \$10psf plus \$3 CAM, taxes and insurance (\$13psf total)\*

- Suite 210 is approx. 12,323± SF and leases for \$13,350/mo\*
- Suite 219 is approx. 1,212± SF and leases for \$1,313/mo\*
- Suite 222 is approx. 1,222± SF and leases for \$1,324/mo\*

### Suffe 210 12323± SF Possible to split up to fit your needs

Phone: (205)201-7300

Phone: (205)408-9911

Page 3 of 6

R022221CC

NO WARRANTY OR REPRESENTATION, EXPRESS OR IMPLIED IS MADE TO THE ACCURACY OF THE INFORMATION CONTAINED HEREIN, AND THE SAME IS SUBMITTED SUBJECT TO ERRORS, OMISSIONS, CHANGE OF PRICE, RENTAL OR OTHER CONDITIONS, PROR SALE, LEASE OR FINANCING, OR WITHDRAWAL WITH OUT NOTICE, AND OF ANY SPECIAL LISTING CONDITIONS IMPOSED BY OUR PRINCIPLES NO WARRANTIES OR REPRESENTATIONS ARE MADE AS TO THE CONDITION OF THE PROPERTY OR ANY HAZARDS CONTAINED THEREIN ARE AND ESTATIONS.