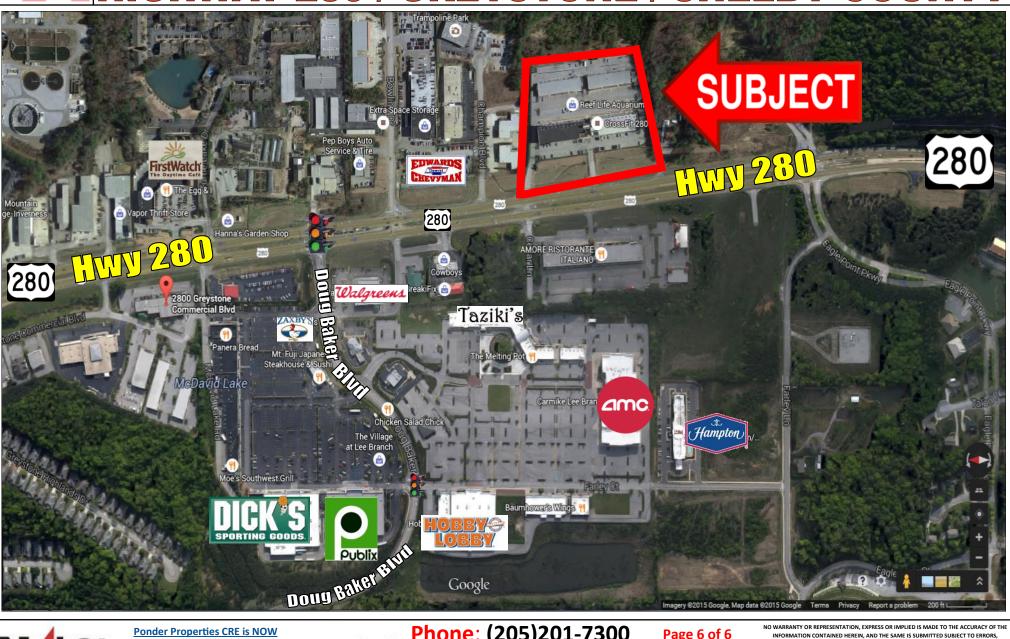

## RETAIL AND OFFICE SUITES FOR LEASE HIGHWAY 280 / GREYSTONE / SHELBY COUNTY

Phone: (205)201-7300

Phone: (205)408-9911

Page 6 of 6

R022221CC

INFORMATION CONTAINED HEREIN, AND THE SAME IS SUBMITTED SUBJECT TO ERRORS, IMPOSED BY OUR PRINCIPLES NO WARRANTIES OR REPRESNITATIONS ARE MADE AS TO THE CONDITION OF THE PROPERTY OR ANY HAZARDS CONTAINED THEREIN ARE ANY TO BE IMPLED