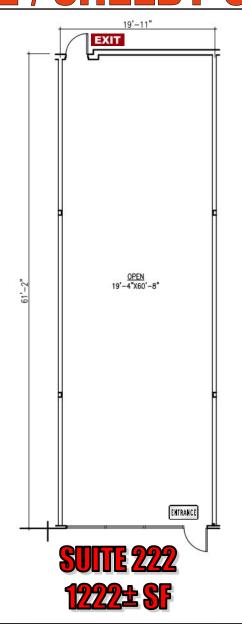

2nd Level is \$10psf plus \$3 CAM, taxes and insurance (\$13psf total)\*

- Suite 210 is approx. 12,323± SF and leases for \$13,350/mo\*
- Suite 219 is approx. 1,212± SF and leases for \$1,313/mo\*
- Suite 222 is approx. 1,222± SF and leases for \$1,324/mo\*