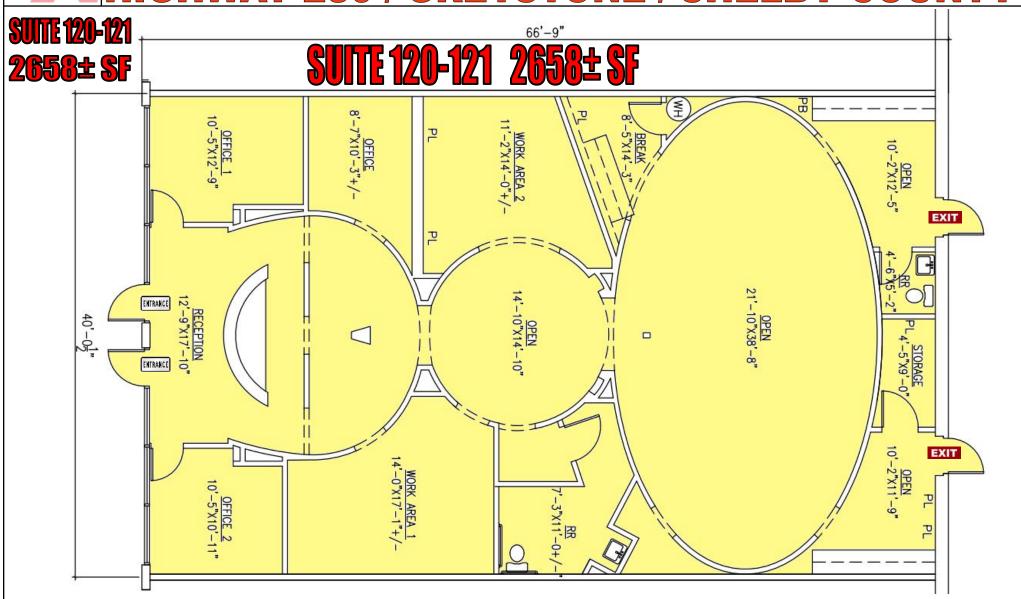

## RETAIL AND OFFICE SUITES FOR LEASE HIGHWAY 280 / GREYSTONE / SHELBY COUNTY

1st Level is \$12psf plus \$3 CAM, taxes and insurance (\$15psf total)\*

Suite 120-121 is approx. 2,658± SF and leases for \$3,323/mo\*