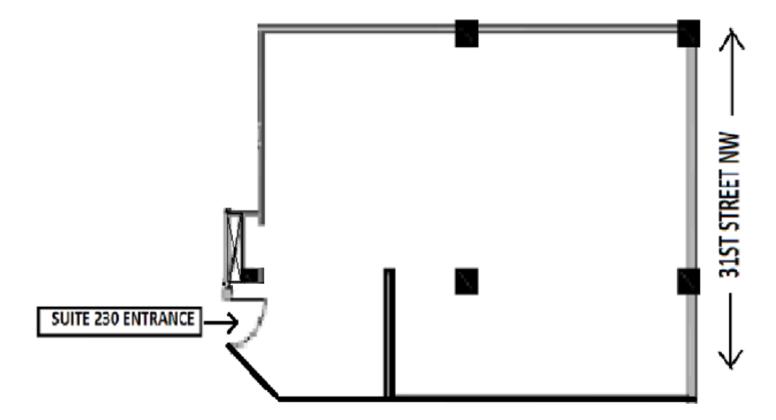

## **CANAL SQUARE (1054 31ST STREET NW)**

**SUITE 230** 

1,300 SF

NOT TO SCALE. IMAGE AND DIMENSIONS ARE APPROXIMATE AND SUBJECT TO VERIFICAITON.

- Bulkhead outlet

**SUITE 230** 

1,300 SF

NOT TO SCALE. IMAGE AND DIMENSIONS ARE APPROXIMATE AND SUBJECT TO VERIFICAITON.