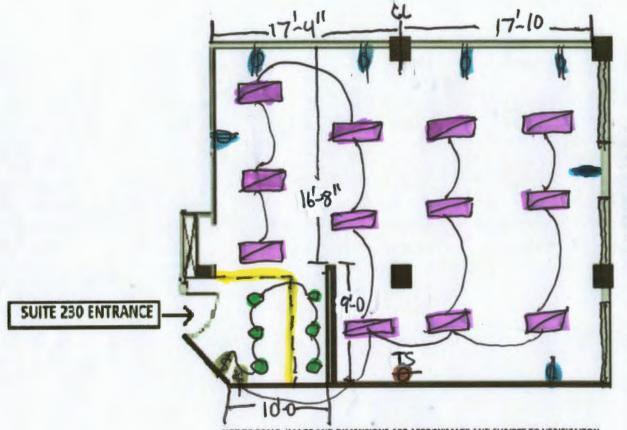

## **CANAL SQUARE (1054 31ST STREET NW)**

**SUITE 230** 

1,300 SF

NOT TO SCALE. IMAGE AND DIMENSIONS ARE APPROXIMATE AND SUBJECT TO VERIFICAITON.

- Bulkhead outlet

**SUITE 230** 

1,300 SF

NOT TO SCALE. IMAGE AND DIMENSIONS ARE APPROXIMATE AND SUBJECT TO VERIFICAITON.