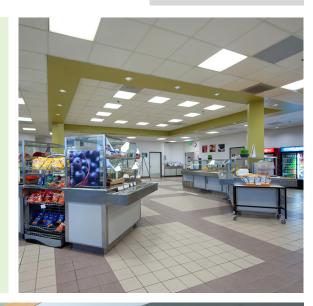

#### **ADDITIONAL HIGHLIGHTS**

- Café and outdoor seating area
- Immediate access to the Ronald Reagan 118 Freeway
- Hiking trails in close proximity to the property
- On Site Fitness facility and locker rooms
- 3 module Powerware 9315 UPS system, each module is capable of 450kw, 1350kw total