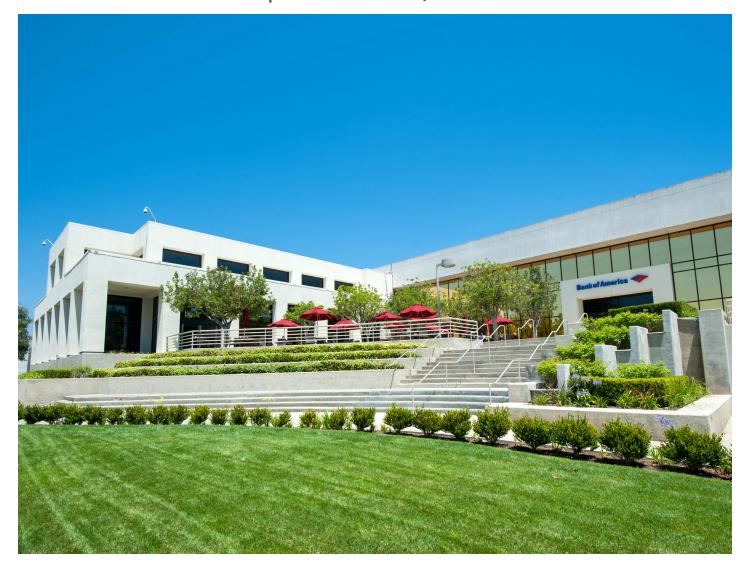

400 NATIONAL WAY | SIMI VALLEY, CALIFORNIA

#### **PROPERTY HIGHLIGHTS**

- Freestanding, two story office building available for lease
- ±25,000 RSF of Data Center with raised floor
- Fully furnished and ready to occupy
- Freeway identity with building-top and monument signage opportunities
- Abundant surface parking
- Campus environment
- Loading docks with roll up doors on site