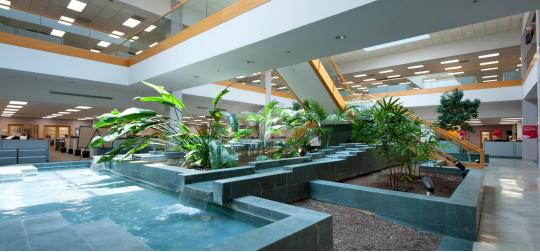

#### **PROPERTY HIGHLIGHTS**

- Freestanding, two story office building available for lease
- ±25,000 RSF of Data Center with raised floor
- Fully furnished and ready to occupy
- Freeway identity with building-top and monument signage opportunities
- Abundant surface parking
- Campus environment
- Loading docks with roll up doors on site

#### **ADDITIONAL HIGHLIGHTS**

- Café and outdoor seating area
- Immediate access to the Ronald Reagan 118 Freeway
- Hiking trails in close proximity to the property
- On Site Fitness facility and locker rooms
- 3 module Powerware 9315 UPS system, each module is capable of 450kw, 1350kw total