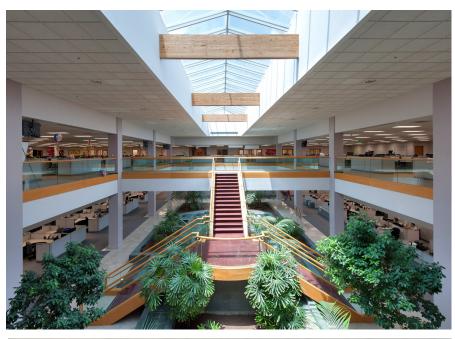

#### **PROPERTY HIGHLIGHTS**

- Freestanding, two story office building available for lease
- ±25,000 RSF of Data Center with raised floor
- Fully furnished and ready to occupy
- Freeway identity with building-top and monument signage opportunities
- Abundant surface parking
- Campus environment
- Loading docks with roll up doors on site