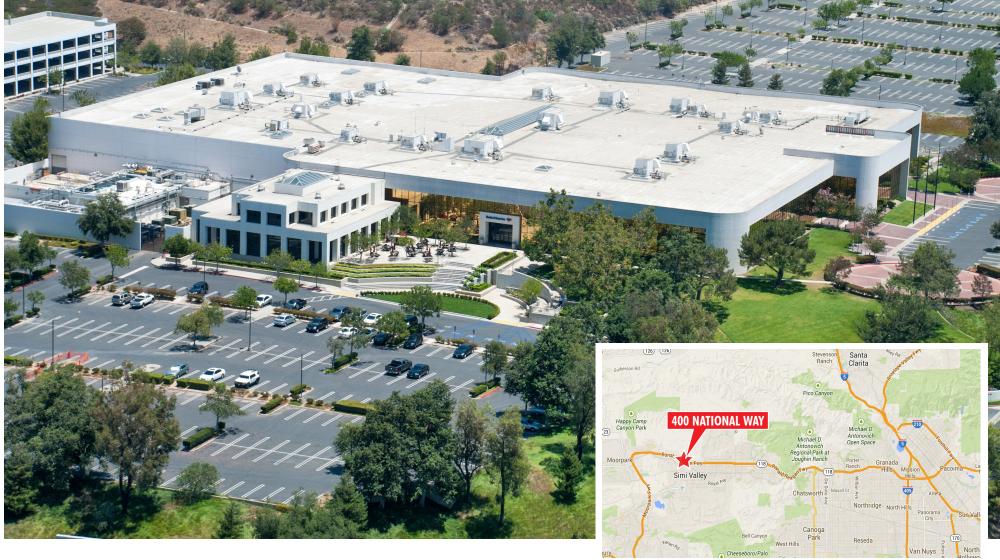

400 NATIONAL WAY | SIMI VALLEY, CALIFORNIA

#### PROPERTY DESCRIPTION

**Available:**  $\pm 300,000$  RSF

Asking Rate: Negotiable

**Parking Stalls:**  $\pm 1,449 (5/1,000)$ 

#### **PROPERTY HIGHLIGHTS**

- Freestanding, two story office building available for lease
- ±25,000 RSF of Data Center with raised floor
- Fully furnished and ready to occupy
- Freeway identity with building-top and monument signage opportunities
- Abundant surface parking
- Campus environment
- Loading docks with roll up doors on site