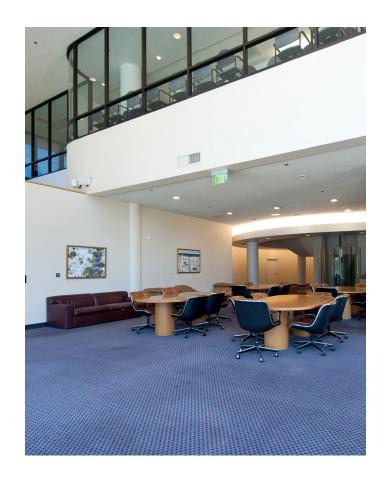

#### **PROPERTY HIGHLIGHTS**

- Freestanding, two story office building available for lease
- ±25,000 RSF of Data Center with raised floor
- Fully furnished and ready to occupy
- Freeway identity with building-top and monument signage opportunities
- Abundant surface parking
- Campus environment
- Loading docks with roll up doors on site

#### **ADDITIONAL HIGHLIGHTS**

- Café and outdoor seating area
- Immediate access to the Ronald Reagan 118 Freeway
- Hiking trails in close proximity to the property
- On Site Fitness facility and locker rooms
- 3 module Powerware 9315 UPS system, each module is capable of 450kw, 1350kw total