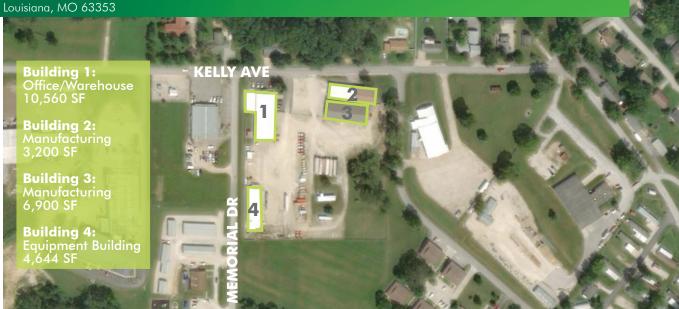

# 25,304 SF OFFICE/ WAREHOUSE/MANUFACTURING

**KELLY AVE** 

## **PROPERTY INFO:**

- + 25,305 SF between 4 buildings:
  - Building 1: 10,560 SF Office/Warehouse
  - Building 2: 3,200 SF Manufacturing
  - Building 3: 6,900 SF Manufacturing
  - Building 4: 4,644 SF Equipment Building
- + 18' clear height
- + Dock & Drive-In loading
- + Zoning: B2
  - Permitted uses: retail, office, industrial, church & medical