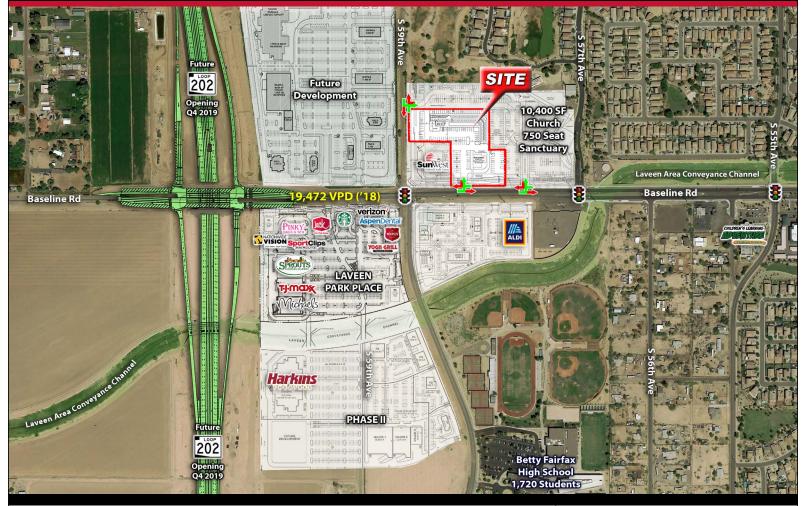

### **PROJECT HIGHLIGHTS:**

- Join a host of High Caliber Retail Tenants including "Sprouts, ALDI and Harkins Theatres"
- Loop 202 Freeway Expected to open Q4 2019, Projected to Carry Over 190,000 vpd
- Tremendous Residential Growth in the Immediate Area with 15k Homes Currently Under Construction
- Opportunity to be a part of the next Dominant Retail Intersection in the Southwest Valley

• Frontage along Baseline Rd with 19,472 VPD ('18)

| <b>DEMOGRAPHICS</b> | <u>1 MILE</u> | <u>3 MILES</u> | <u>5 MILES</u> |
|---------------------|---------------|----------------|----------------|
| 2019 Population     | 8,950         | 52,762         | 109,331        |
| Daytime Population  | 6,398         | 35,951         | 92,812         |
| Average HH Income   | \$92,127      | \$83,982       | \$80,810       |