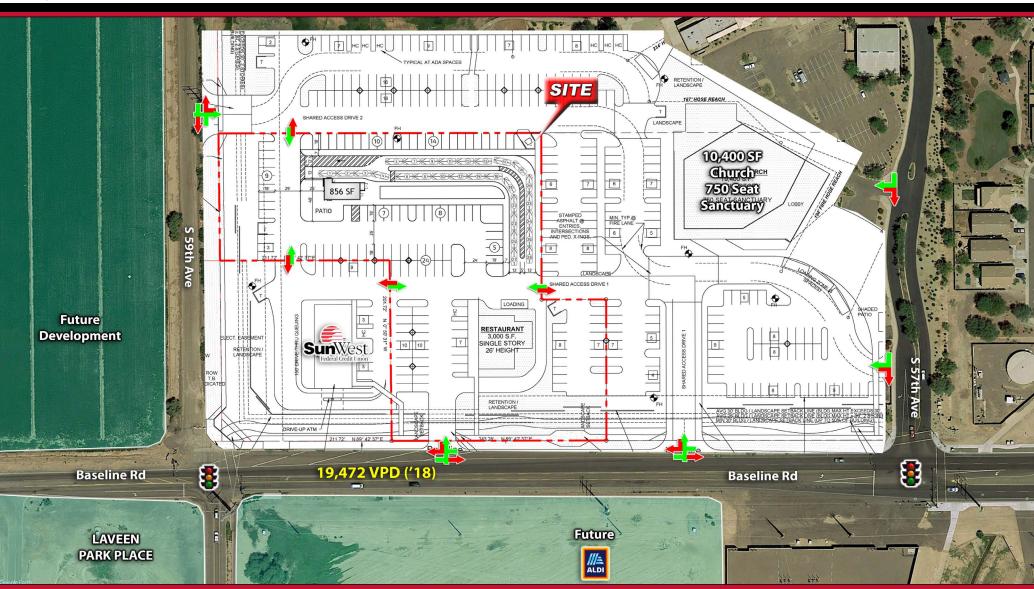

### **GROUND LEASE OR BUILD TO SUIT**

### **PROJECT HIGHLIGHTS:**

- Join a host of High Caliber Retail Tenants including "Sprouts, ALDI and Harkins Theatres"
- Loop 202 Freeway Expected to open Q4 2019, Projected to Carry Over 190,000 vpd
- Tremendous Residential Growth in the Immediate Area with 15k Homes Currently Under Construction
- Opportunity to be a part of the next Dominant Retail Intersection in the Southwest Valley