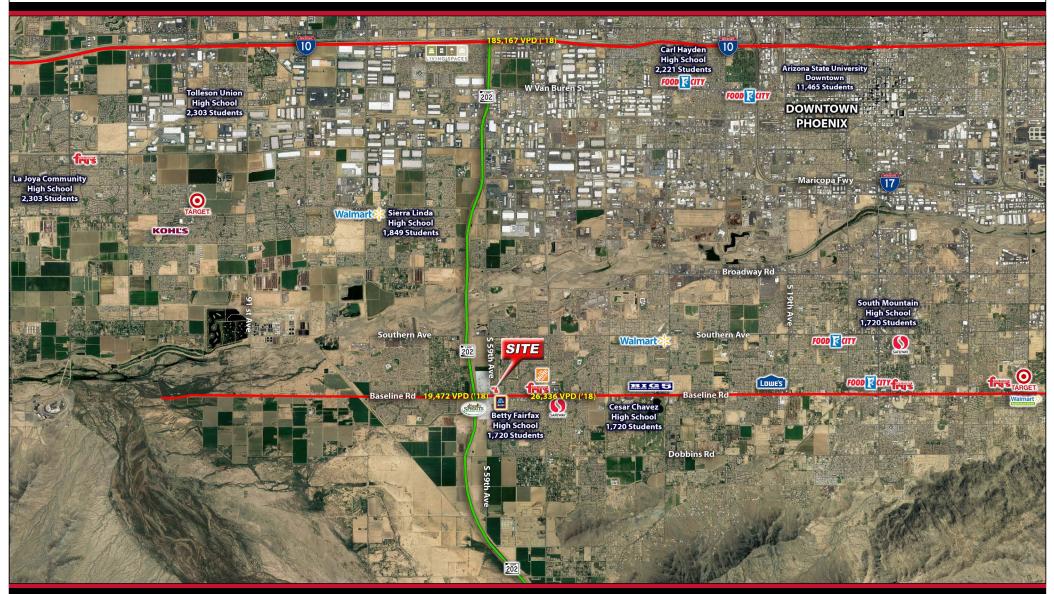

### **PROJECT HIGHLIGHTS:**

- Join a host of High Caliber Retail Tenants including "Sprouts, ALDI and Harkins Theatres"
- Loop 202 Freeway Expected to open Q4 2019, Projected to Carry Over 190,000 vpd
- Tremendous Residential Growth in the Immediate Area with 15k Homes Currently Under Construction
- Opportunity to be a part of the next Dominant Retail Intersection in the Southwest Valley