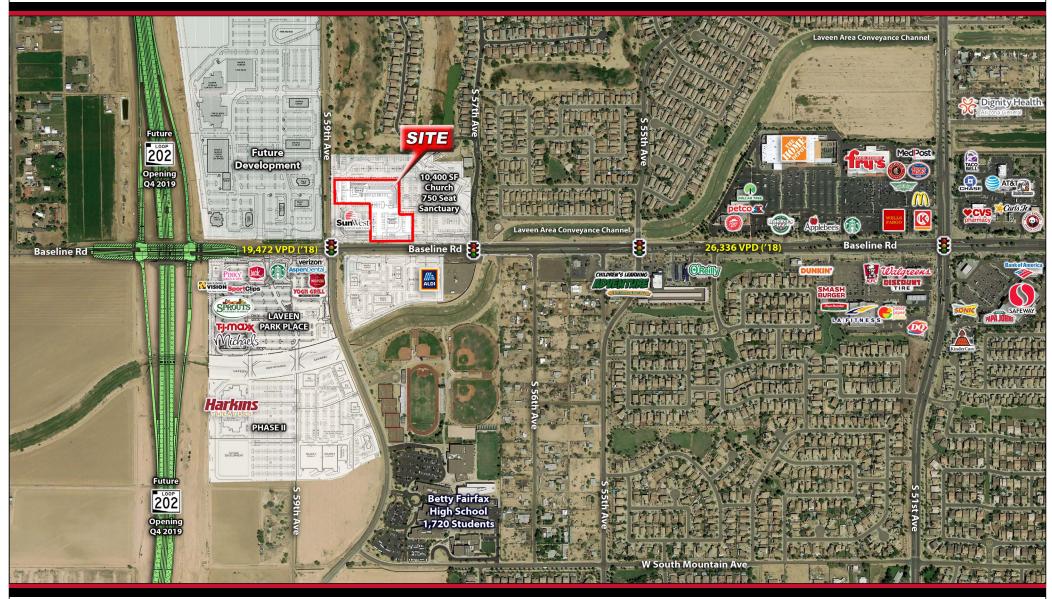

### **PROJECT HIGHLIGHTS:**

- Join a host of High Caliber Retail Tenants including "Sprouts, ALDI and Harkins Theatres"
- Loop 202 Freeway Expected to open Q4 2019, Projected to Carry Over 190,000 vpd
- Tremendous Residential Growth in the Immediate Area with 15k Homes Currently Under Construction
- Opportunity to be a part of the next Dominant Retail Intersection in the Southwest Valley

• Frontage along Baseline Rd with 19,472 VPD ('18)

| <b>DEMOGRAPHICS</b> | <u>1 MILE</u> | <u>3 MILES</u> | <u>5 MILES</u> |
|---------------------|---------------|----------------|----------------|
| 2019 Population     | 8,950         | 52,762         | 109,331        |
| Daytime Population  | 6,398         | 35,951         | 92,812         |
| Average HH Income   | \$92,127      | \$83,982       | \$80,810       |