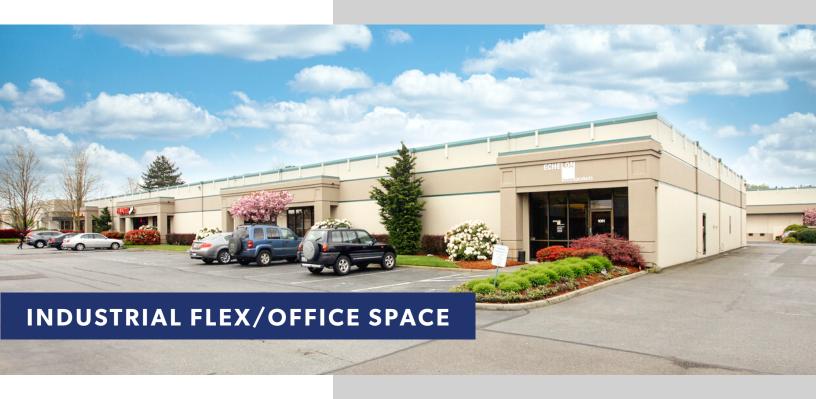

## FOR LEASE 16,000 SF

## M-3 BUSINESS CENTER 1011 ANDOVER PARK E | TUKWILA, WA

#### **BUILDING FEATURES**

- Up to 16,000 SF total
- Divisible to 8,000 SF
- BTS Office
- 16' CH
- Fully sprinklered building
- 6 GL door
- Generous parking
- Prime Southcenter location with frontage on Andover Park East
- Shell Rate: