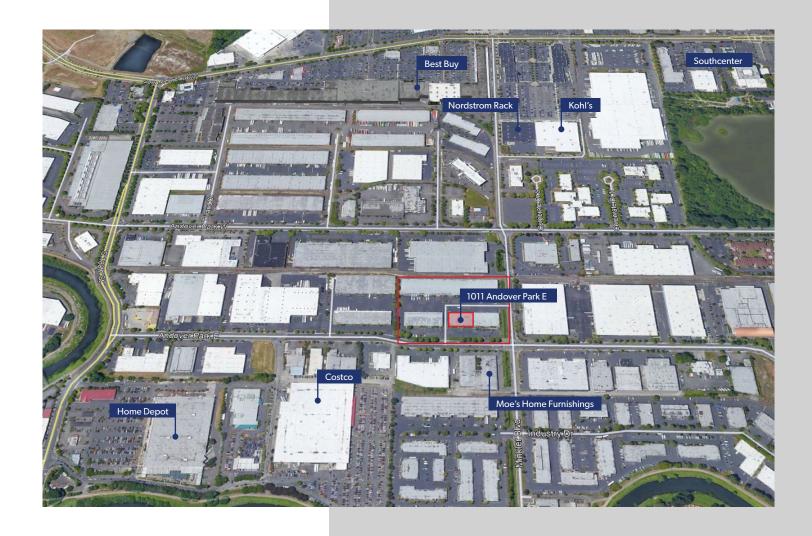

#### **BUILDING FEATURES**

- Up to 16,000 SF total
- Divisible to 8,000 SF
- BTS Office
- 16' CH
- Fully sprinklered building
- 6 GL door
- Generous parking
- Prime Southcenter location with frontage on Andover Park East
- Shell Rate: