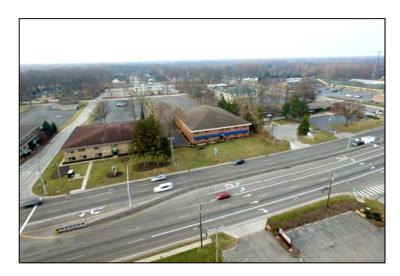

#### Comments:

- Meticulously maintained, turnkey professional office building ideally situated off of US 23/I 475 expressway (Exit 13). Located at the traffic light at Central Park West and Central Avenue.
- Building is occupied by a single occupant but can be separated into multiple suites.
- 2<sup>nd</sup> floor wood deck situated off of kitchen/breakroom.
- Updated finishes throughout.
- 2 electric meters, 1 gas meter.
- 2018 Building operating expenses are on file.