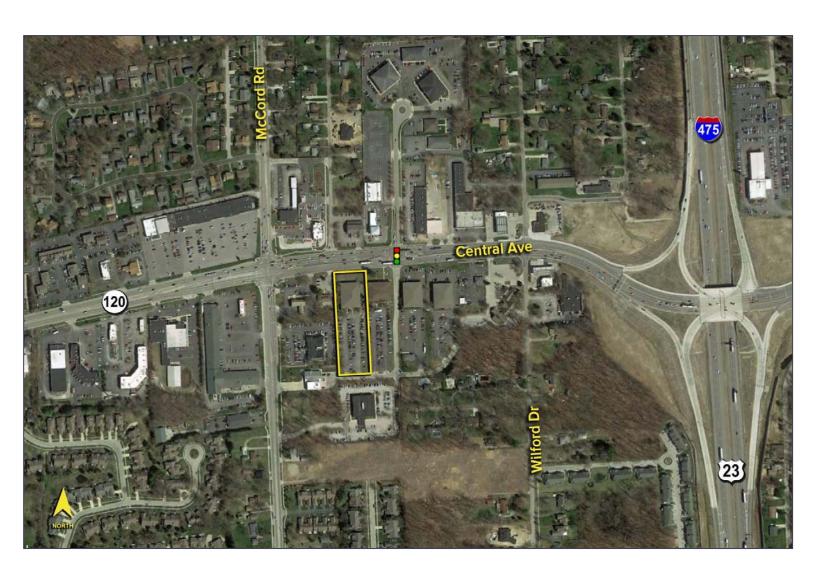

### **HARBOR**

**Price:** \$1,560,000 **Building Size:** 26,112 SF

Number of Stories: 2
Year Constructed: 1990

**Condition:** Very well maintained

**Lot Dimensions:** 172' x 630' **Acreage:** 2.2840

Closest Cross Street: McCord Road

County: Lucas Zoning: C-2

Parking: 125 spaces \*

\* 25' access easement in place with adjacent bldg. (3020 McCord Rd) cross access easement on file; allows

access to McCord Rd.

**Curb Cuts:** 2 on rear service drive; 1 to adjacent bldg.

#### Comments:

- Meticulously maintained, turnkey professional office building ideally situated off of US 23/I 475 expressway (Exit 13). Located at the traffic light at Central Park West and Central Avenue.
- Building is occupied by a single occupant but can be separated into multiple suites.
- 2<sup>nd</sup> floor wood deck situated off of kitchen/breakroom.
- Updated finishes throughout.
- 2 electric meters, 1 gas meter.
- 2018 Building operating expenses are on file.