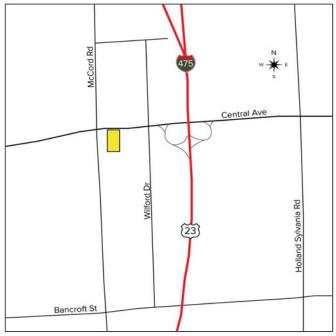

### **HARBOR**

**Price:** \$1,560,000 **Building Size:** 26,112 SF

Number of Stories: 2
Year Constructed: 1990

**Condition:** Very well maintained

**Lot Dimensions:** 172' x 630' **Acreage:** 2.2840

Closest Cross Street: McCord Road

County: Lucas Zoning: C-2

Parking: 125 spaces \*

\* 25' access easement in place with adjacent bldg. (3020 McCord Rd) cross access easement on file; allows

access to McCord Rd.

**Curb Cuts:** 2 on rear service drive; 1 to adjacent bldg.

**Street:** 4 lane with center turn lane

For more information, please contact:

MEGAN MALCZEWSKI, CCIM (419) 249 6314 or (419) 215 1008 mmalczewski@signatureassociates.com SIGNATURE ASSOCIATES

| Office | Building | For | Sale |
|--------|----------|-----|------|
|        |          |     |      |