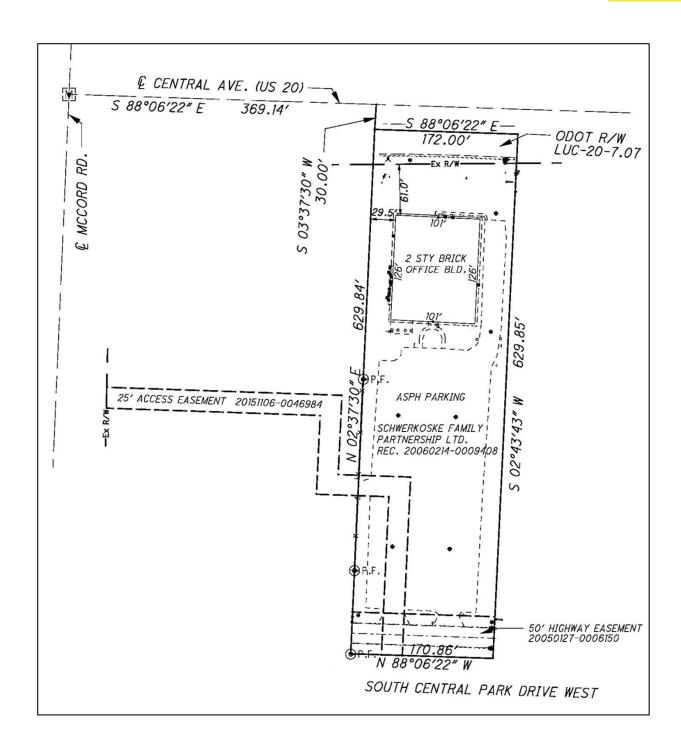

### **HARBOR**

**Price:** \$1,560,000 **Building Size:** 26,112 SF

Number of Stories: 2
Year Constructed: 1990

**Condition:** Very well maintained

**Lot Dimensions:** 172' x 630' **Acreage:** 2.2840

Closest Cross Street: McCord Road

County: Lucas Zoning: C-2

Parking: 125 spaces \*

\* 25' access easement in place with adjacent bldg. (3020 McCord Rd) cross access easement on file; allows

access to McCord Rd.

**Curb Cuts:** 2 on rear service drive; 1 to adjacent bldg.