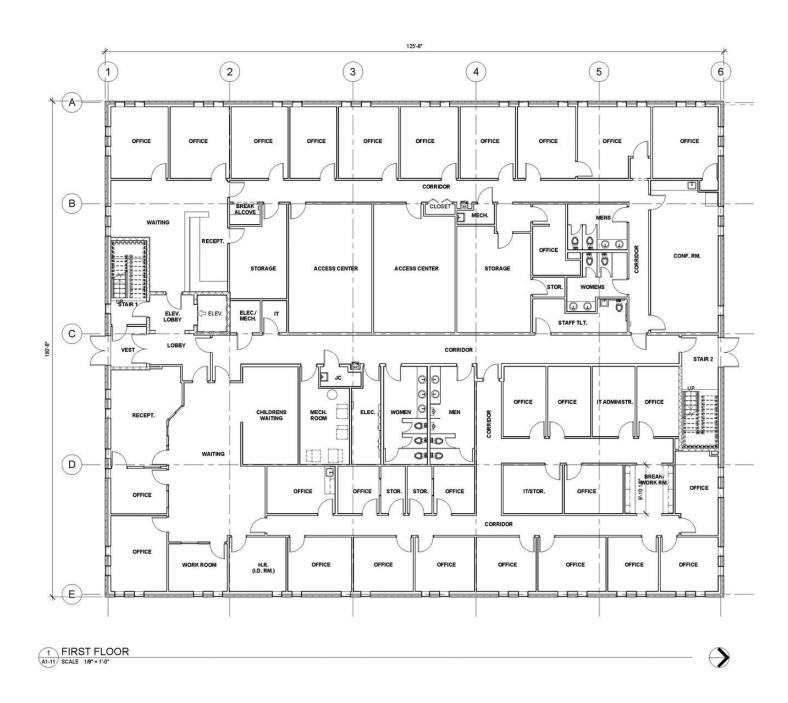

## OFFICE BUILDING FOR SALE 26,112 Square Feet Available

#### Comments:

- Meticulously maintained, turnkey professional office building ideally situated off of US 23/I 475 expressway (Exit 13). Located at the traffic light at Central Park West and Central Avenue.
- Building is occupied by a single occupant but can be separated into multiple suites.
- 2<sup>nd</sup> floor wood deck situated off of kitchen/breakroom.
- Updated finishes throughout.
- 2 electric meters, 1 gas meter.
- 2018 Building operating expenses are on file.