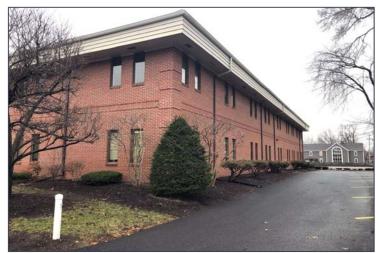

### **HARBOR**

**Price:** \$1,560,000 **Building Size:** 26,112 SF

Number of Stories: 2
Year Constructed: 1990

**Condition:** Very well maintained

**Lot Dimensions:** 172' x 630' **Acreage:** 2.2840

Closest Cross Street: McCord Road

| BUILDING SPECIFICATIONS |                                                                                                            |  |  |  |
|-------------------------|------------------------------------------------------------------------------------------------------------|--|--|--|
| Exterior Walls:         | Brick                                                                                                      |  |  |  |
| Structural<br>System:   | Wood                                                                                                       |  |  |  |
| Roof:                   | Asphalt shingle                                                                                            |  |  |  |
| Floors:                 | Concrete – 2 <sup>nd</sup> floor has steel<br>beam joist bar support                                       |  |  |  |
| Floor Coverings:        | Carpet & tile                                                                                              |  |  |  |
| Ceiling Height:         | 9'                                                                                                         |  |  |  |
| Basement:               | No                                                                                                         |  |  |  |
| Heating:                | GFA – 11 total units; 6 in attic & 5 on first floor and second floor.  HVAC zoned per floor.               |  |  |  |
| Air Conditioning:       | Central – 11 total units – ground<br>mounted                                                               |  |  |  |
| Power:                  | 400 amp 3 phase<br>2 – 240V panels                                                                         |  |  |  |
| Restrooms:              | 1 <sup>st</sup> floor – 2 men's & 2 women's<br>and 1 unisex<br>2 <sup>nd</sup> floor – 1 men's & 1 women's |  |  |  |
| Elevator:               | Yes - 2,000 lb. capacity                                                                                   |  |  |  |
| Security System:        | Yes – Keypad monitored by<br>Habitec. Building currently set up<br>with a Key FOB system.                  |  |  |  |
| Sprinklers:             | No                                                                                                         |  |  |  |
| Signage:                | Yes – awning, illuminated<br>monument sign and building<br>fascia sign (outside lighting on a<br>timer)    |  |  |  |