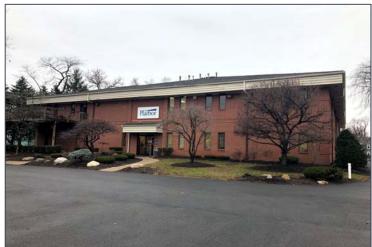

# 6629 W. CENTRAL AVENUE TOLEDO, OH 43617 (SYLVANIA TWP.)

**FULL-SERVICE COMMERCIAL REAL ESTATE** 

## OFFICE BUILDING FOR SALE 26,112 Square Feet Available

### **HARBOR**

**Price:** \$1,560,000 **Building Size:** 26,112 SF

Number of Stories: 2
Year Constructed: 1990

**Condition:** Very well maintained

**Lot Dimensions:** 172' x 630' **Acreage:** 2.2840

Closest Cross Street: McCord Road