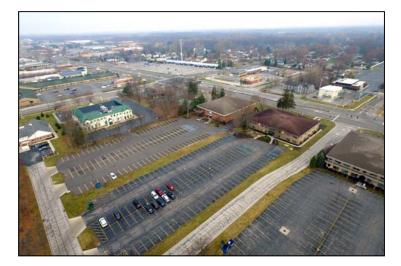

County: Lucas Zoning: C-2

Parking: 125 spaces \*

\* 25' access easement in place with adjacent bldg. (3020 McCord Rd) cross access easement on file; allows

access to McCord Rd.

**Curb Cuts:** 2 on rear service drive; 1 to adjacent bldg.