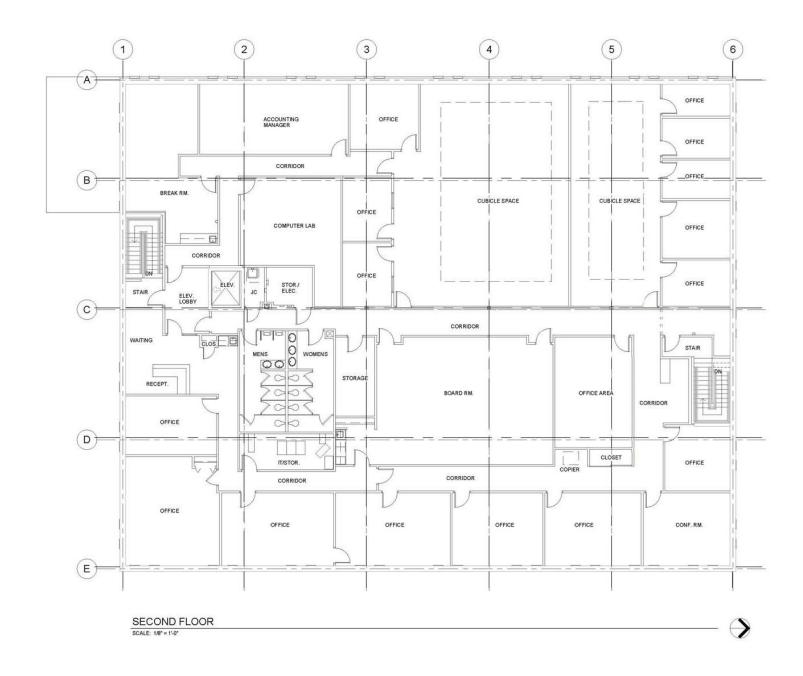

| BUILDING SPECIFICATIONS |                                                                                                            |  |  |  |
|-------------------------|------------------------------------------------------------------------------------------------------------|--|--|--|
| Exterior Walls:         | Brick                                                                                                      |  |  |  |
| Structural<br>System:   | Wood                                                                                                       |  |  |  |
| Roof:                   | Asphalt shingle                                                                                            |  |  |  |
| Floors:                 | Concrete – 2 <sup>nd</sup> floor has steel<br>beam joist bar support                                       |  |  |  |
| Floor Coverings:        | Carpet & tile                                                                                              |  |  |  |
| Ceiling Height:         | 9'                                                                                                         |  |  |  |
| Basement:               | No                                                                                                         |  |  |  |
| Heating:                | GFA – 11 total units; 6 in attic & 5 on first floor and second floor.  HVAC zoned per floor.               |  |  |  |
| Air Conditioning:       | Central – 11 total units – ground<br>mounted                                                               |  |  |  |
| Power:                  | 400 amp 3 phase<br>2 – 240V panels                                                                         |  |  |  |
| Restrooms:              | 1 <sup>st</sup> floor – 2 men's & 2 women's<br>and 1 unisex<br>2 <sup>nd</sup> floor – 1 men's & 1 women's |  |  |  |
| Elevator:               | Yes - 2,000 lb. capacity                                                                                   |  |  |  |
| Security System:        | Yes – Keypad monitored by<br>Habitec. Building currently set up<br>with a Key FOB system.                  |  |  |  |
| Sprinklers:             | No                                                                                                         |  |  |  |
| Signage:                | Yes – awning, illuminated<br>monument sign and building<br>fascia sign (outside lighting on a<br>timer)    |  |  |  |

| BUILDING INFORMATION |                                                                          |  |  |
|----------------------|--------------------------------------------------------------------------|--|--|
| Current Occupant:    | Harbor administrative building                                           |  |  |
| Occupancy Date:      | At closing                                                               |  |  |
| Other Occupants:     | none                                                                     |  |  |
|                      |                                                                          |  |  |
| Sign on Property:    | Yes                                                                      |  |  |
| Key Available:       | No – building is occupied and tours will be accommodated by appointment. |  |  |