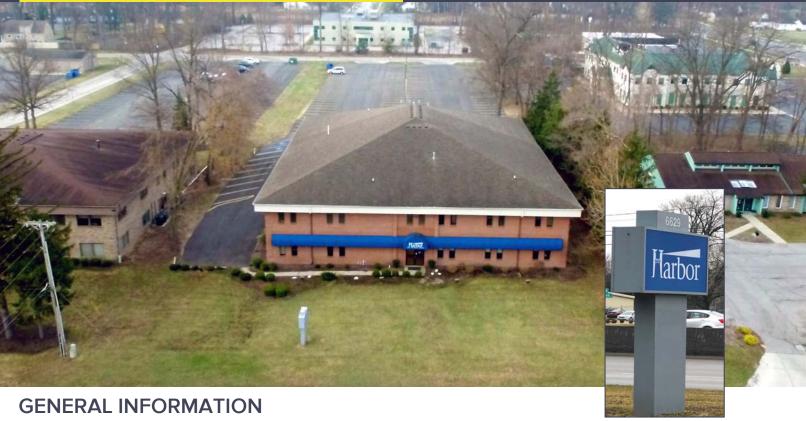

# 6629 W. CENTRAL AVENUE TOLEDO, OH 43617 (SYLVANIA TWP.)

**FULL-SERVICE COMMERCIAL REAL ESTATE** 

## OFFICE BUILDING FOR SALE 26,112 Square Feet Available

### **HARBOR**

**Price:** \$1,560,000 **Building Size:** 26,112 SF

Number of Stories: 2
Year Constructed: 1990

**Condition:** Very well maintained

**Lot Dimensions:** 172' x 630' **Acreage:** 2.2840

Closest Cross Street: McCord Road

County: Lucas Zoning: C-2

Parking: 125 spaces \*

\* 25' access easement in place with adjacent bldg. (3020 McCord Rd) cross access easement on file; allows

access to McCord Rd.

**Curb Cuts:** 2 on rear service drive; 1 to adjacent bldg.

**Street:** 4 lane with center turn lane

For more information, please contact:

MEGAN MALCZEWSKI, CCIM (419) 249 6314 or (419) 215 1008 mmalczewski@signatureassociates.com SIGNATURE ASSOCIATES

| Office | Building | For | Sale |
|--------|----------|-----|------|
|        |          |     |      |