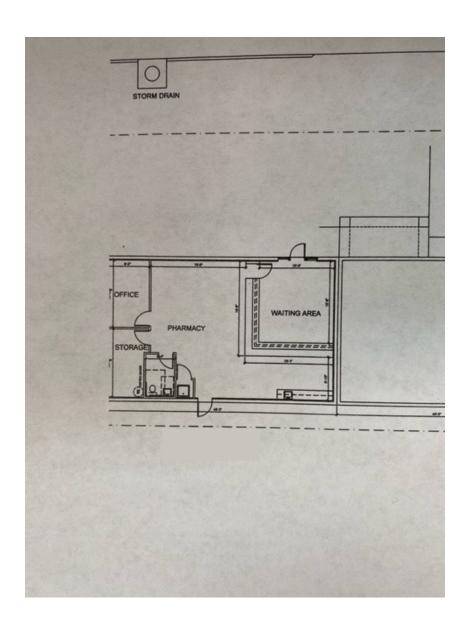

### 122 N. ALAMO ROAD, STE 3

Alamo, TX 78516

#### **OFFERING SUMMARY**

Available SF: 1,404 SF

Lease Rate: \$12.00 SF

Year Built: 2009

Market: Rio Grande Valley

Submarket: Alamo

#### **PROPERTY OVERVIEW**

Excellent medical/office space in Alamo, TX. Aggressive Landlord offering rent abatement, TI Allowances, and negotiable lease rates.

#### **PROPERTY HIGHLIGHTS**

- Excellent Visibility
- Proximity to Interstate 2
- Easily Accessible

Alamo, TX 78516

CBCWORLDWIDE.COM

Alamo, TX 78516

CBCWORLDWIDE.COM

Alamo, TX 78516

CBCWORLDWIDE.COM