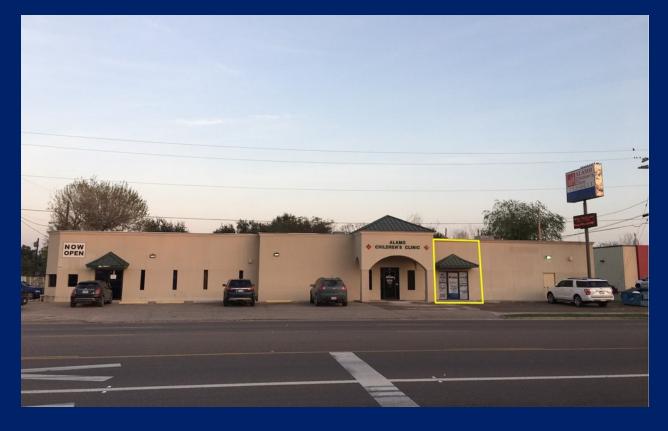

### 122 N. ALAMO ROAD, STE 3

Alamo, TX 78516

#### **OFFERING SUMMARY**

Available SF: 1,404 SF

Lease Rate: \$12.00 SF

Year Built: 2009

Market: Rio Grande Valley

Submarket: Alamo

#### **PROPERTY OVERVIEW**

Excellent medical/office space in Alamo, TX. Aggressive Landlord offering rent abatement, TI Allowances, and negotiable lease rates.

#### **PROPERTY HIGHLIGHTS**

- Excellent Visibility
- Proximity to Interstate 2
- Easily Accessible

Alamo, TX 78516

CBCWORLDWIDE.COM

Alamo, TX 78516

CBCWORLDWIDE.COM

Alamo, TX 78516

CBCWORLDWIDE.COM