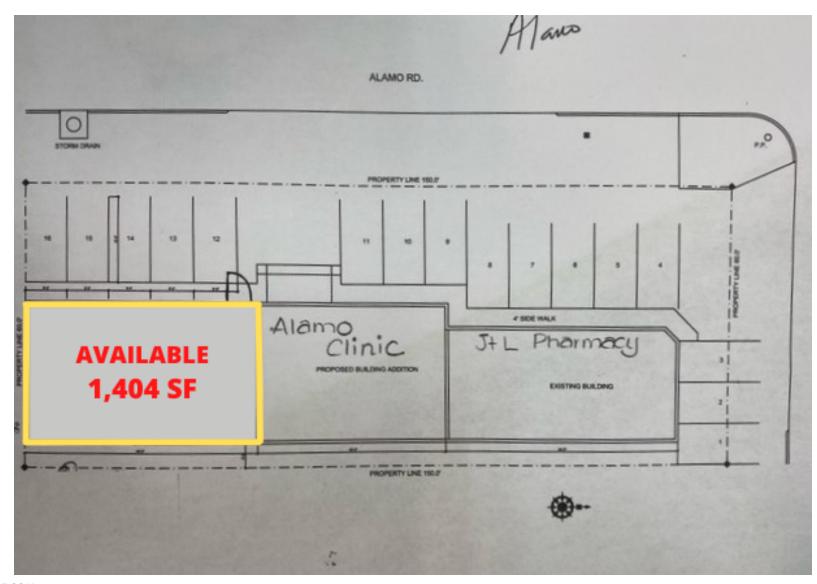

### 122 N. ALAMO ROAD, STE 3

Alamo, TX 78516

#### **OFFERING SUMMARY**

Available SF: 1,404 SF

Lease Rate: \$12.00 SF

Year Built: 2009

Market: Rio Grande Valley

Submarket: Alamo