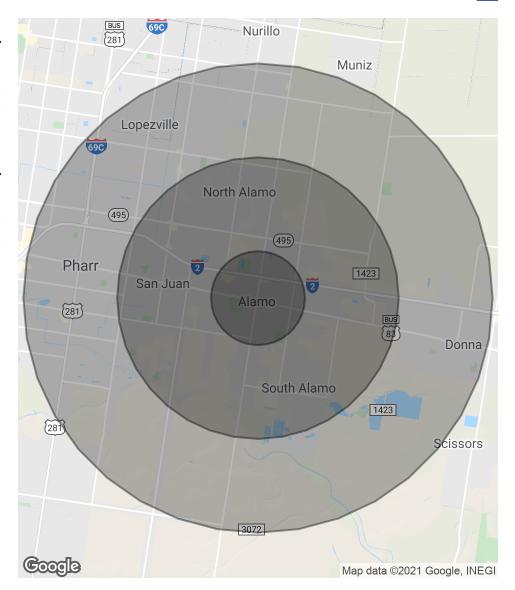

Alamo, TX 78516

| POPULATION                            | 1 MILE              | 3 MILES               | 5 MILES               |
|---------------------------------------|---------------------|-----------------------|-----------------------|
| Total Population                      | 6,428               | 57,977                | 141,974               |
| Average Age                           | 34.2                | 29.0                  | 28.4                  |
| Average Age (Male)                    | 31.6                | 27.4                  | 27.2                  |
| Average Age (Female)                  | 34.7                | 30.3                  | 29.6                  |
|                                       |                     |                       |                       |
|                                       |                     |                       |                       |
| HOUSEHOLDS & INCOME                   | 1 MILE              | 3 MILES               | 5 MILES               |
| HOUSEHOLDS & INCOME  Total Households | <b>1 MILE</b> 1,893 | <b>3 MILES</b> 15,845 | <b>5 MILES</b> 38,454 |
|                                       |                     |                       |                       |
| Total Households                      | 1,893               | 15,845                | 38,454                |

<sup>\*</sup> Demographic data derived from 2010 US Census