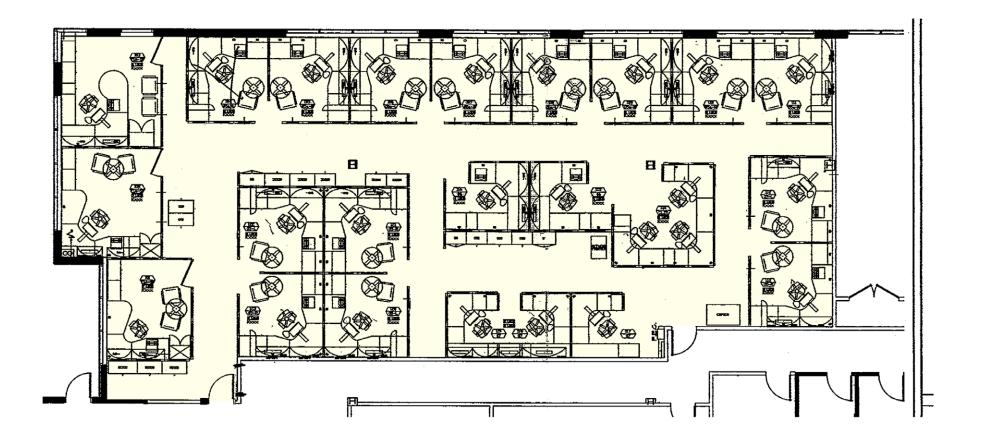

### FLOORPLAN: SUITE 105 (4,189 RSF Available)

<sup>\*</sup>Not to scale

<sup>®</sup> No warranty or representation is made to the accuracy of the foregoing information. Terms of sale or lease and availability are subject to change or withdrawal without notice.