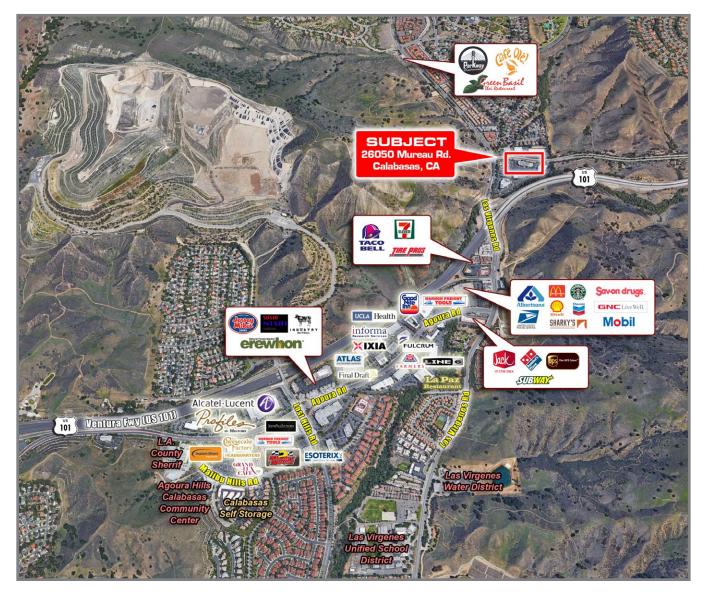

### CALABASAS COMMERCE CENTER

26050 Mureau Road • Calabasas, CA

### Prime Calabasas Office Space For Lease