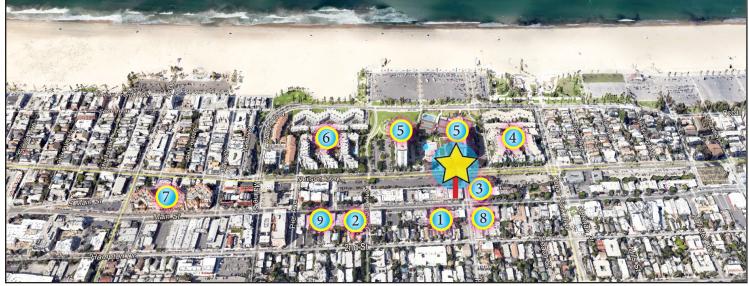

## **AREA MAPS**

- 2.) Coffee Bean & Tea Leaf
- 3.) La Vecchia Cucina
- 4.) Sea Colony Apartments
- 5.) The Shores Apartments
- 6.) Sea Colony II Apartments

7.) CVS/Venice Renaissance Apartments

- 8.) Starbucks
- 9.) Library Alehouse