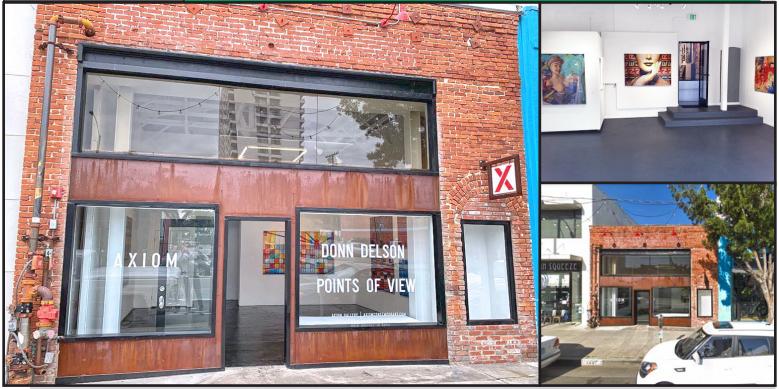

# MAIN STREET RETAIL SPACE FOR LEASE

### 2801 MAIN STREET, SANTA MONICA, CA 90405

### **AVAILABLE IMMEDIATELY**

GREG ECKHARDT 310.395.2663 x103 GECKO@PARCOMMERCIAL.COM Lic# 01255469

- Great visibility with Main Street frontage and tremendous daily pedestrian and automobile traffic
- Neighbors include Jameson's Irish Pub, Lula Cocina Mexicana, Starbucks, Bullet Proof Coffee and more
- Close proximity to the beach and Downtown Santa Monica
- High income area with strong demographics and eclectic mix of retailers