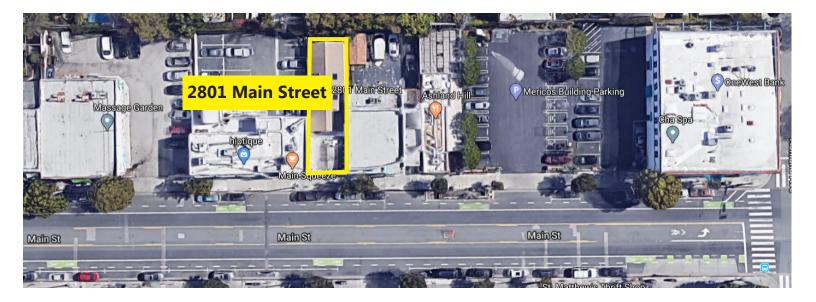

### 2801 MAIN STREET, SANTA MONICA, CA 90405

#### **PARKING:**

Ample parking in public lots