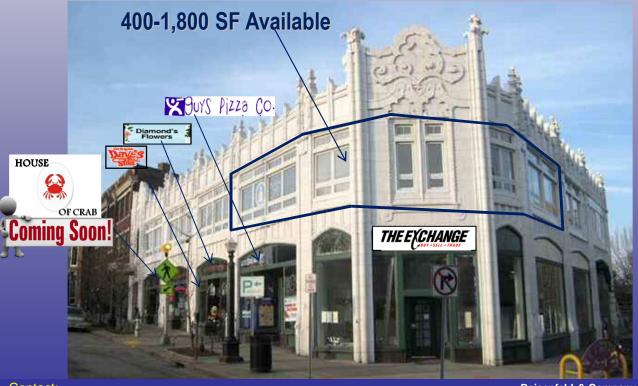

# 1846 Coventry Road Cleveland Heights, Ohio

**2<sup>nd</sup> Floor: 400-1,800 SF Available** Lower Level: 12,000 SF Available ACROSS FROM MARC'S

Sometimes called Cleveland's Greenwich Village, Coventry Village, with its eclectic assortment of stores and restaurants, is one of the Cleveland area's most original shopping experiences. It draws residents and tourists alike.