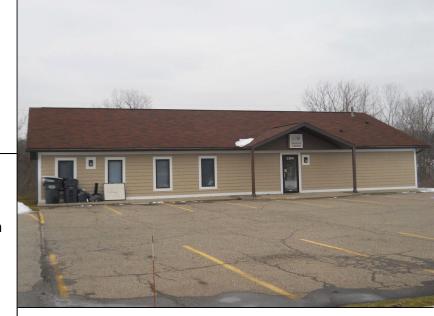

# Kalamazoo Office Building Freestanding Building with Deck

Office For Lease 3304 Mindi Lane Kalamazoo, Michigan

#### **Overview:**

Very nice, freestanding office building with large open areas and private offices. Fully equipped kitchenette in common area. On-site parking and signage on Cork Street. Deck off back of the building with built-in seating.