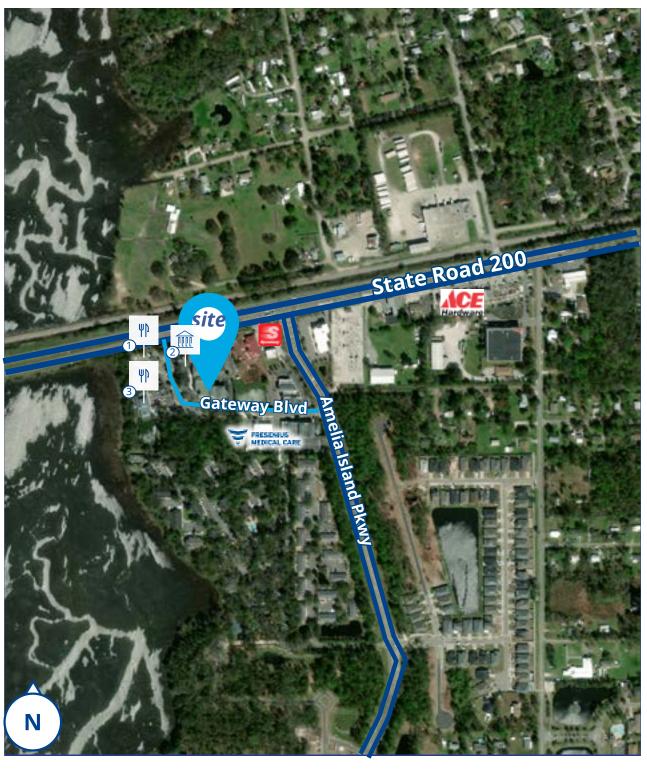

## Location & Access

① · Captain Jack's BBQ

 Conveniently located on Amelia Island, minutes from historic downtown Fernandina Beach, the south end of the island and Yulee

For sale or lease

- Located in the Village Center at Gateway professional offices just off State Road 200/A1A on Amelia Island
- Rear and front entrances with