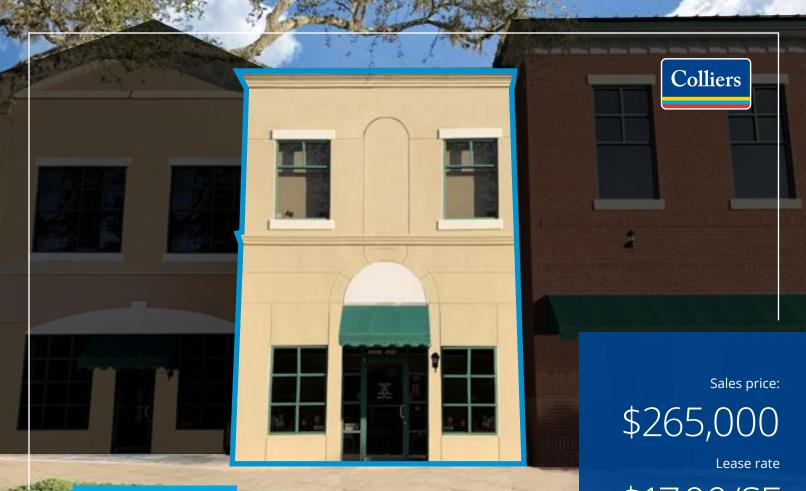

### 961687 Gateway Blvd, Ste. 101J Fernandina Beach, FL 32034

This is a 1,197± SF office space available for sale just minutes from historic downtown Fernandina Beach. An ideal location for a professional service related use such as an Attorney, CPA, or Physician.

 Conveniently located on Amelia Island, minutes from historic downtown Fernandina Beach, the south end of the island and Yulee

For sale or lease

- Located in the Village Center at Gateway professional offices just off State Road 200/A1A on Amelia Island
- Rear and front entrances with

## Property Highlights

| Address      | 961687 Gateway Blvd, Ste. 101J<br>Fernandina Beach, FL 32034                                                         |
|--------------|----------------------------------------------------------------------------------------------------------------------|
| Size         | 1,197± SF                                                                                                            |
| Buildout     | Office                                                                                                               |
| Year built   | 2003                                                                                                                 |
| Location     | The property is located in the Village Center at Gateway office complex just off State Road 200/A1A on Amelia Island |
| Open areas   | 1                                                                                                                    |
| Restrooms    | 1                                                                                                                    |
| Breakrooms   | 1                                                                                                                    |
| Offices      | 5                                                                                                                    |
| Storage room | 1                                                                                                                    |
| Parking      | In front & in rear of building                                                                                       |
| Lease rate   | \$17.00/SF (NNN)                                                                                                     |
| Asking price | \$265,000                                                                                                            |
|              |                                                                                                                      |