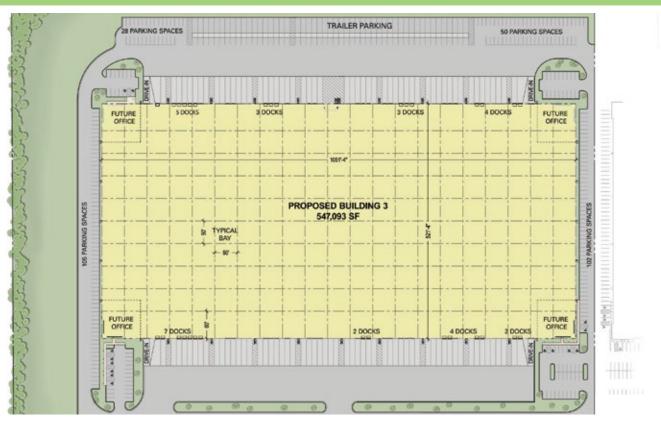

#### BUILDING SPECIFICATIONS—

- Building Size 547,093 Sq. ft.
- Available Sq. ft. 547,093 Sq. ft.
- Dimensions 521'4" x 1051'4"
- Construction Pre-cast concrete panels
- Clear Height 32'
- Floor Slab 7" unreinforced
- Dock Doors 60
- Drive in Doors 4
- Bay Spacing 50' x 50' typical
  - 60' x 50' at dock bay

- Roof 60 mil TPO 15 year warranty
- Truck Court 140' depth with 60' concrete pad;
   60' deep trailer storage with 10' concrete dolly strip
- Lighting T-5 Fluorescent
- Sprinklers ESFR
- Electric 480/277 volt 3 phase
- Heating Gas-fired make-up air units
- Auto Parking 285
- Trailer Parking 50 & 55 along dock wall