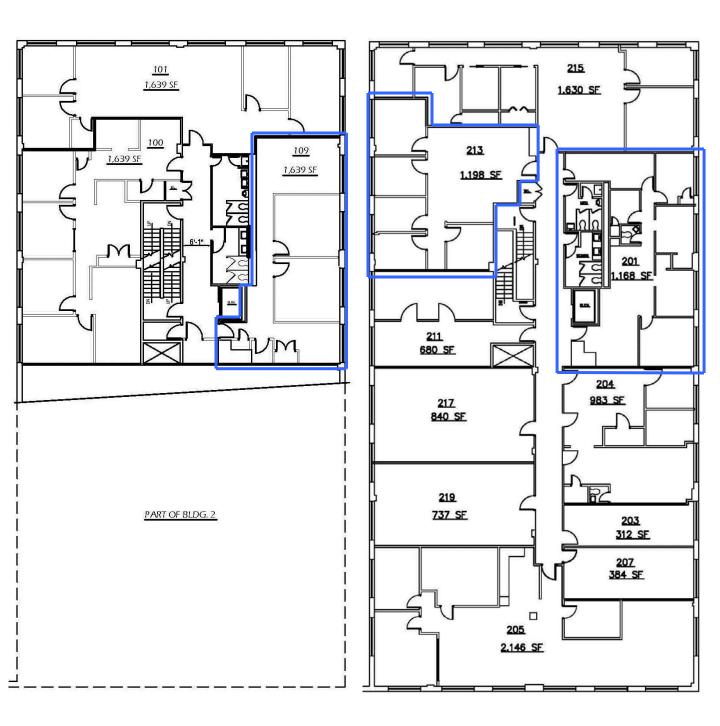

## YORKTOWN HEIGHTS, NY – 40 Triangle Center



## OFFICE/MEDICAL SPACE FOR LEASE IN TRIANGLE SHOPPING CENTER

1,168 RSF - 10,078 RSF | Call for Rental Details

- Generous <u>FREE</u> Rent
- Elevator Building
- Stand-Alone Office / Medical Building within Regional 230,000 SF Shopping Center
- Cablevision & Fios in Building
- Across from Post Office
- Located at Juncture of Routes 118, 35, & 202
- Ample Private Parking Available
- Build to Suit; Zoning C-1
- Electric: \$2.00 PSF



Call Owner's Exclusive Agent:

Joan Simon <u>914-779-8200</u> x117 <u>jsimon@admiralrealestate.com</u>

Brokers Protected



## FIRST FLOOR

## **SECOND FLOOR**