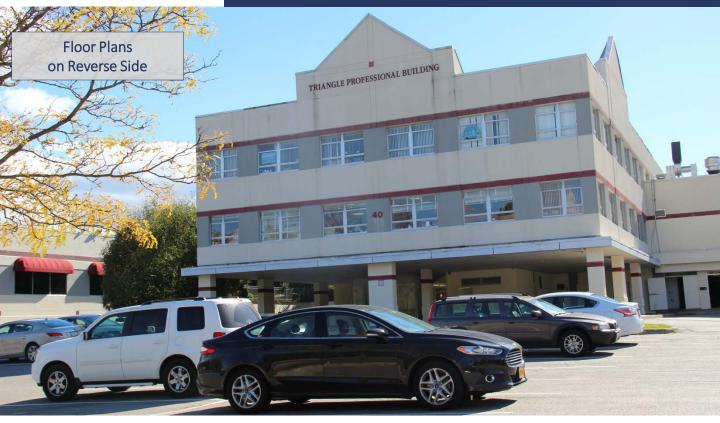

## YORKTOWN HEIGHTS, NY – 40 Triangle Center

## OFFICE/MEDICAL SPACE FOR LEASE IN TRIANGLE SHOPPING CENTER

1,168 RSF - 10,078 RSF | Call for Rental Details

- Generous <u>FREE</u> Rent
- Elevator Building
- Stand-Alone Office / Medical Building within Regional 230,000 SF Shopping Center
- Cablevision & Fios in Building
- Across from Post Office
- Located at Juncture of Routes 118, 35, & 202
- Ample Private Parking Available
- Build to Suit; Zoning C-1
- Electric: \$2.00 PSF