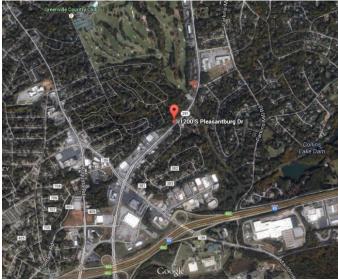

## **1200 S. PLEASANTBURG DRIVE GREENVILLE, SC 29605**

+-750 SF TOTAL

**4 PRIVATE OFFICES** 

COMMON BATHROOMS IN PLACE

**RECEPTION AREA &** BREAKROOM

**INEXPENSIVE OFFICE SPACE** 

**REMAINDER OF THE BUILDING** OCCUPIED BY MITCHELL INDUSTRIAL CONTROLS

UTILITIES, TAXES, INSURANCE ARE INCLUDED

HIGH TRAFFIC AREA WITH **GREAT VISIBILITY NEAR I-85 &** AUGUSTA ROAD

AMPLE ON SITE PARKING

LEASE RATE:

\$1,000/MONTH **GROSS LEASE** 

No warranty or representation, expressed or implied, is made to the accuracy of the information contained herein, and the same is submitted subject to errors, omissions, change of price, rental or other conditions, imposed by the