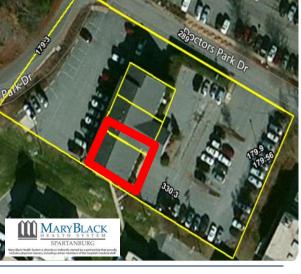

## 36 Doctors Park Drive Spartanburg, SC

SITE ANALYSIS COMMERCIAL SALES DEVELOPMENT

- 3340+/- sq. ft. medical office condo
- Condominiumized unit–Mary Black Hospital owning other portion of building.
- Conveniently located on Mary Black Hospital Campus.
- Covered area for pick up/drop off.
- Substantial parking
- Recently renovated offices
- Spartanburg County Tax Map # 7-09-00-001.18

36 Doctor's Park Dr. Spartanburg, SC