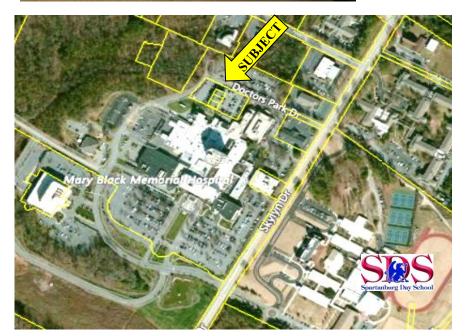

## 36 Doctors Park Drive Spartanburg, SC

SITE ANALYSIS COMMERCIAL SALES DEVELOPMENT

- 3340+/- sq. ft. medical office condo
- Condominiumized unit–Mary Black Hospital owning other portion of building.
- Conveniently located on Mary Black Hospital Campus.
- Covered area for pick up/drop off.
- Substantial parking
- Recently renovated offices
- Spartanburg County Tax Map # 7-09-00-001.18

36 Doctor's Park Dr. Spartanburg, SC