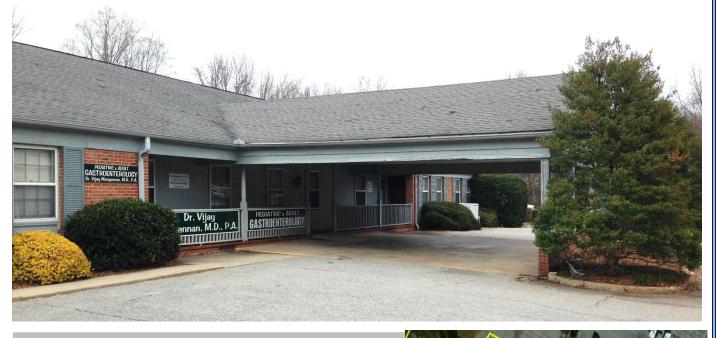

## MEDICAL OFFICE CONDO

## 36 Doctors Park Drive Spartanburg, SC

SITE ANALYSIS COMMERCIAL SALES DEVELOPMENT

- 3340+/- sq. ft. medical office condo
- Condominiumized unit–Mary Black Hospital owning other portion of building.
- Conveniently located on Mary Black Hospital Campus.
- Covered area for pick up/drop off.
- Substantial parking
- Recently renovated offices
- Spartanburg County Tax Map # 7-09-00-001.18

36 Doctor's Park Dr. Spartanburg, SC