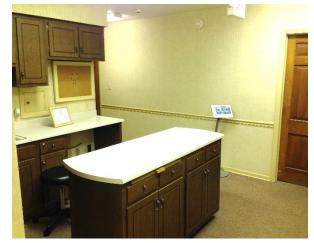

## 36 Doctors Park Drive Spartanburg, SC

SITE ANALYSIS COMMERCIAL SALES DEVELOPMENT

- 3340+/- sq. ft. medical office condo
- Condominiumized unit–Mary Black Hospital owning other portion of building.
- Conveniently located on Mary Black Hospital Campus.
- Covered area for pick up/drop off.
- Substantial parking
- Recently renovated offices
- Spartanburg County Tax Map # 7-09-00-001.18