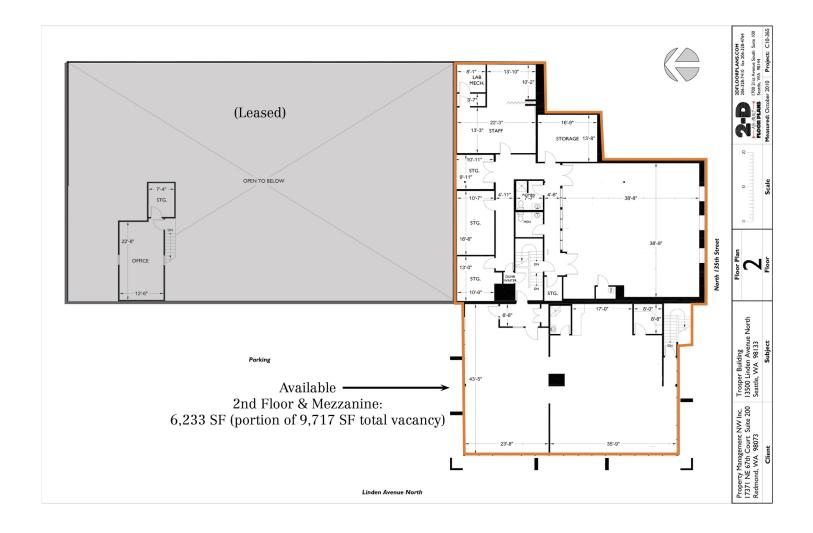

#### **Lease Opportunity:**

- Suite 2: 9,717 SF Available.
- 100% office space on three levels. Last used for office and lab.

#### **Details:**

- Suite 1: 11,195 SF (10,500 SF warehouse/695 SF office). Leased through 12/31/2020. Current net income from tenant: \$85,891.