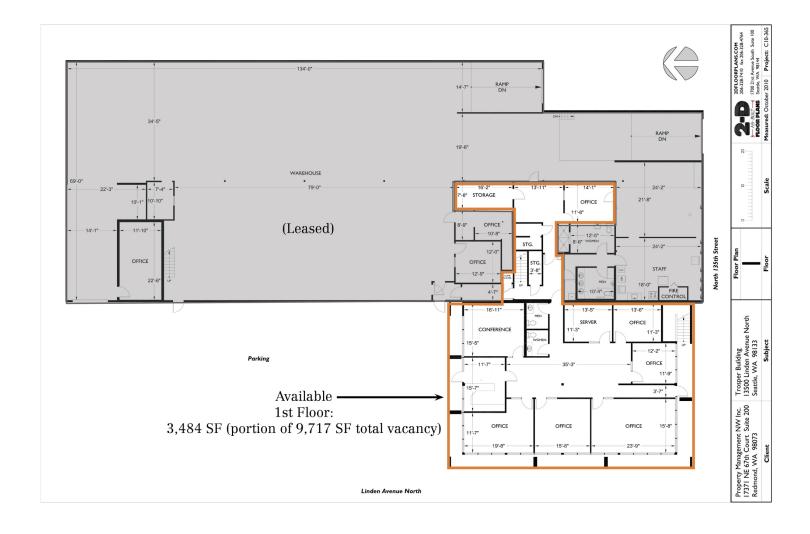

#### **Lease Opportunity:**

- Suite 2: 9,717 SF Available.
- 100% office space on three levels. Last used for office and lab.

#### **Details:**

- Suite 1: 11,195 SF (10,500 SF warehouse/695 SF office). Leased through 12/31/2020. Current net income from tenant: \$85,891.