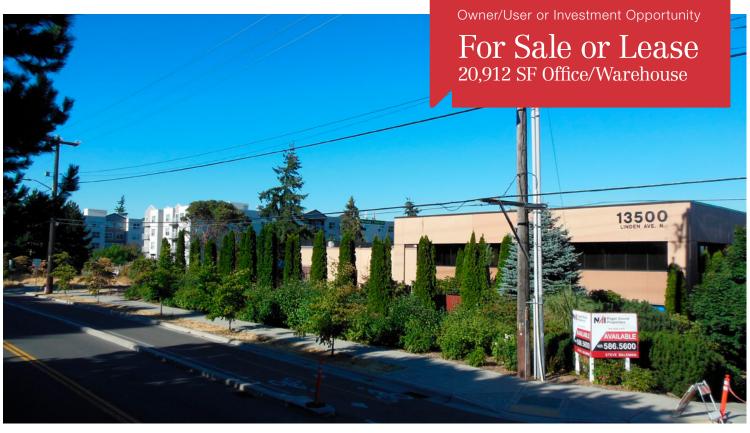

# Trosper Building 13500 Linden Avenue North, Seattle, WA

# **Trosper Building**

| Property Address: | 13500 Linden Avenue North<br>Seattle, WA 98133 |
|-------------------|------------------------------------------------|
| Property Type:    | Office/R&D/Industrial                          |
| Location:         | Prime North Seattle Location                   |
| Tax Parcel No.:   | 016400-0055                                    |
| Year Built:       | 1987                                           |
| Parcel Size:      | 0.57 AC (25,006 SF)                            |
| Zoning:           | C1-65                                          |
| Office/Lab:       | 10,412 SF                                      |
| Warehouse:        | 10,500 SF                                      |
| Ceilings:         | 24'                                            |
| Sprinkler System: | Fully sprinklered                              |
| Power:            | Heavy Power                                    |