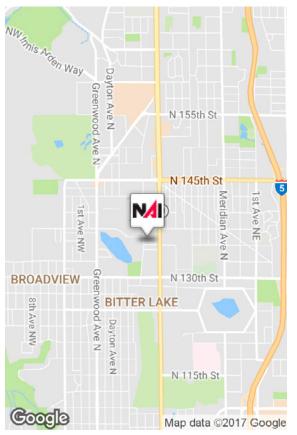

# Trosper Building 13500 Linden Avenue North, Seattle, WA

#### **Purchase Opportunity:**

- \$2,975,000 (\$142.26 per square foot)

#### **Lease Opportunity:**

- Suite 2: 9,717 SF Available.
- 100% office space on three levels. Last used for office and lab.

#### **Details:**

- Suite 1: 11,195 SF (10,500 SF warehouse/695 SF office). Leased through 12/31/2020. Current net income from tenant: \$85,891.

#### Ideal Scenario:

- Owner/user or investor who can use vacant office space until lease for Suite 1 ends. Best future use may be a single tenant building. Good long term land bank investment.

For more information, contact:

#### Steve Balkman, CCIM

**NAI** Puget Sound Properties +1 425 586 5606 sbalkman@nai-psp.com

#### Ted Winskill

Orion Commercial Partners +1 206 397 8098 twinsk