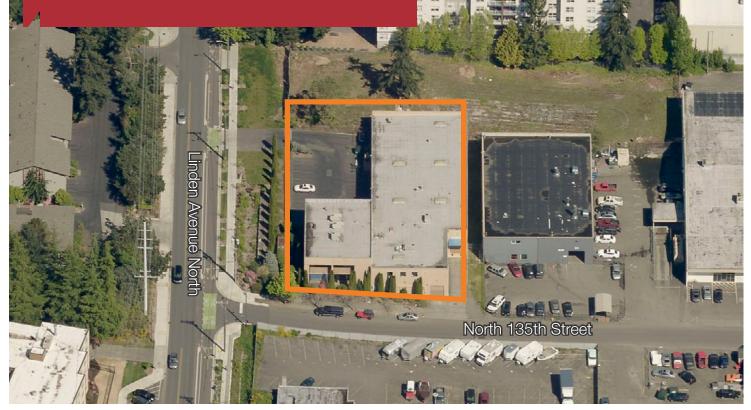

# **Trosper Building**

| Property Address: | 13500 Linden Avenue North<br>Seattle, WA 98133 |
|-------------------|------------------------------------------------|
| Property Type:    | Office/R&D/Industrial                          |
| Location:         | Prime North Seattle Location                   |
| Tax Parcel No.:   | 016400-0055                                    |
| Year Built:       | 1987                                           |
| Parcel Size:      | 0.57 AC (25,006 SF)                            |
| Zoning:           | C1-65                                          |
| Office/Lab:       | 10,412 SF                                      |
| Warehouse:        | 10,500 SF                                      |
| Ceilings:         | 24'                                            |
| Sprinkler System: | Fully sprinklered                              |
| Power:            | Heavy Power                                    |

## 13500 Linden Ave N

600 108th Avenue NE, Suite 340 Bellevue, WA 98004 +1 425 586 5600

600 108th Avenue NE, Suite 340 Bellevue, WA 98004 +1 425 586 5600