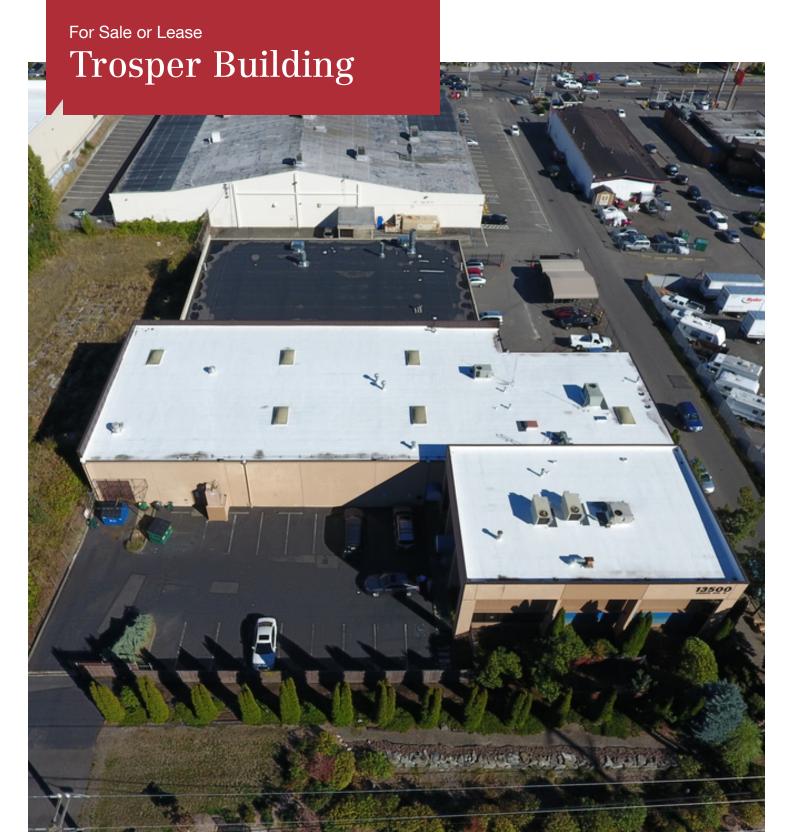

# Trosper Building 13500 Linden Avenue North, Seattle, WA

# **Trosper Building**

| Property Address: | 13500 Linden Avenue North<br>Seattle, WA 98133 |
|-------------------|------------------------------------------------|
| Property Type:    | Office/R&D/Industrial                          |
| Location:         | Prime North Seattle Location                   |
| Tax Parcel No.:   | 016400-0055                                    |
| Year Built:       | 1987                                           |
| Parcel Size:      | 0.57 AC (25,006 SF)                            |
| Zoning:           | C1-65                                          |
| Office/Lab:       | 10,412 SF                                      |
| Warehouse:        | 10,500 SF                                      |
| Ceilings:         | 24'                                            |
| Sprinkler System: | Fully sprinklered                              |
| Power:            | Heavy Power                                    |