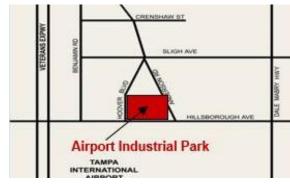

## FOR LEASE AIRPORT INDUSTRIAL PARK

BUILDING 1 – 4901- D RIO VISTA AVENUE TAMPA, FL 33634

## **Property Highlights**

- Includes +/- 800 SF Finished Office Space
- Includes +/- 4,740 SF of Warehouse Space
- 1 Grade Level Door
- Clear Height: 18'
- Sprinklered Building
- Located Across from Tampa International Airport
- Internet Available through Bright House and/or Verizon FiOS