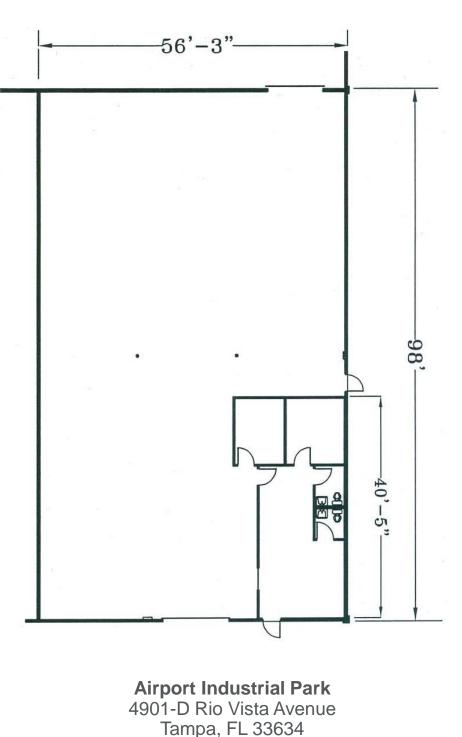

## 5,540 SF Industrial / Office For Lease

## **Property Highlights**

- Includes +/- 800 SF Finished Office Space
- Includes +/- 4,740 SF of Warehouse Space
- 1 Grade Level Door
- Clear Height: 18'
- Sprinklered Building
- Located Across from Tampa International Airport
- Internet Available through Bright House and/or Verizon FiOS