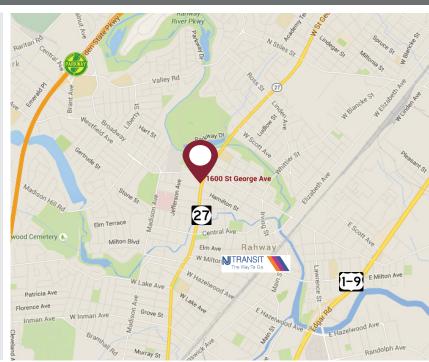

#### **FEATURES:**

- 1st Floor: 890 SF
- 3rd Floor: 11,105 SF Full Floor Divisible
- Rental Rate: \$21.00 PSF + TE
- Parking: Generous On Site
- Signage: Monument
- 3 Miles from Rahway Train Station
- 15 Minutes from Newark Liberty Int'l Airport
- Less Than a Mile from Robert Wood Johnson Hospital - Rahway
- Numerous Area Amenities
- **One Mile** from GSP, Convenient to Routes 35, 27, 1&9 and NJ Turnpike