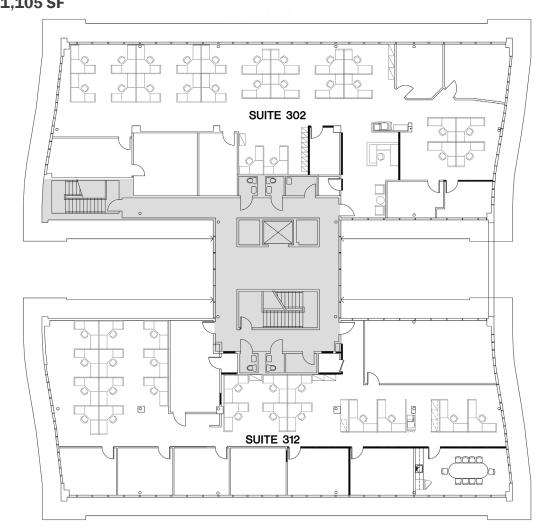

n Site
- Signage: Monument
- 3 Miles from Rahway Train Station
- 15 Minutes from Newark Liberty Int'l Airport
- Less Than a Mile from Robert Wood Johnson Hospital - Rahway
- Numerous Area Amenities
- **One Mile** from GSP, Convenient to Routes 35, 27, 1&9 and NJ Turnpike





# EXCLUSIVE > BROKER

#### ERICA DAVIDSON Vice President

- **%** 0: 732.201.1124
- C: 973.214.9733
- @ erica.davidson@lee-associates.com



All information is from a source deemed reliable, however no representation, expressed or implied is made as to the accuracy of the information contained herein, and same is submitted subject to errors, omission, change of price, rental or other conditions imposed by our principals.



lee-associates.com



1600 St. Georges Ave. Rahway, NJ

#### FLOOR PLANS 3rd Floor: 11,105 SF



### CALL 732.204.1124 FOR MORE INFORMATION!

#### LICENSED REAL ESTATE BROKER

All information is from a source deemed reliable, however no representation, expressed or implied is made as to the accuracy of the information contained herein, and same is submitted subject to errors, omission, change of price, rental or other conditions imposed by our principals.



lee-associates.com