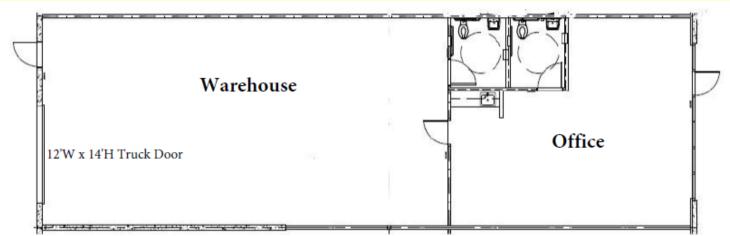

#### **FEATURES:**

- Nightly security patrols
- Up to 4 per 1000 SF parking ratio
- Fully insulated (R19) warehouse area with 12'W x 14'H truck door
- Secure truck yard with motorized gates and personal access code
- FIOS fiber optic internet/data services available
- ◆ Ample TI Allowance Available
- Building Signage

|                   | B102       |
|-------------------|------------|
| Total Sq. Ft.     | 2,129      |
| Office Sq. Ft.    | 781        |
| Parking Ratio     | 4/1,000    |
| Grade-Level Doors | 1          |
| Clear Height      | 13.5-16.5' |
| Fire Sprinklers   | Y          |