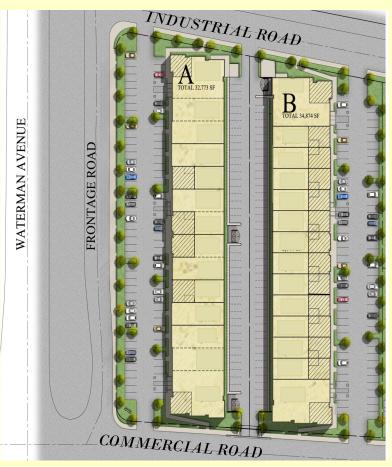

# WATERMAN BUSINESS CENTER

## Commercial Office/Flex Unit For Lease 2,129 Square Feet