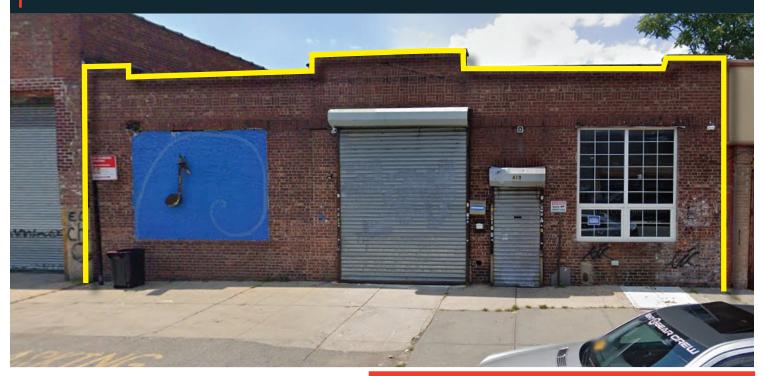

### **WAREHOUSE FOR SALE OR LEASE IN HEART OF BUSHWICK!**

419 ELDERT STREET - BROOKLYN, NY

#### **PROPERTY HIGHLIGHTS:**

• **BUILDING SF:** 5,000 SF (FOR SALE) - OR - 2,800 SF (FOR LEASE)

LOT DIMENSIONS: 50' FT X 100' FT

1 DRIVE-INZONED: M1-1

REAL ESTATE TAXES: \$32,105