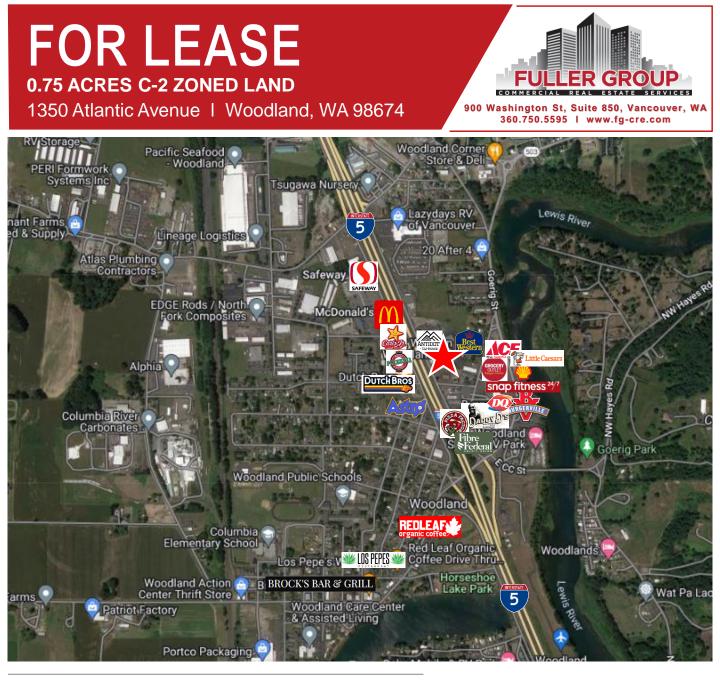

## FOR LEASE 0.75 ACRES C-2 ZONED LAND 1350 Atlantic Avenue | Woodland, WA 98674 900 Washington St, Suite 850, Vancouver, WA 360.750.5595 | www.fg-cre.com olumbia St Lamiglas

ntidote

louse Woodland

11

Indoor Garden Supply Pre-Arran ,ed Orders...

# FOR LEASE 0.75 ACRES C-2 ZONED LAND

1350 Atlantic Avenue | Woodland, WA 98674

900 Washington St, Suite 850, Vancouver, WA 360.750.5595 I www.fg-cre.com

## **PROPERTY HIGHLIGHTS**

Beechwood St

**Draper Orthodontics** 

alvoline Instant Oil Change

tony's Pizzeria

**J & M Homes** 

Beechwood St

Approx 33,000 SF (approx. 0.75 acres) of land zoned Hwy Commercial (C-2) available for lease

Hamic Ave

- Located along Atlantic Ave in Woodland, the property features exceptional visibility to I-5
- Property can be split into front and back portions
- Owner would consider fencing all or part of the property depending on overall lease terms
- Owner would consider additional tenant improvements depending on overall lease terms
- Property available for lease for \$3,500/month (or \$2,000/month for the front portion and \$1,500/month for the back portion)