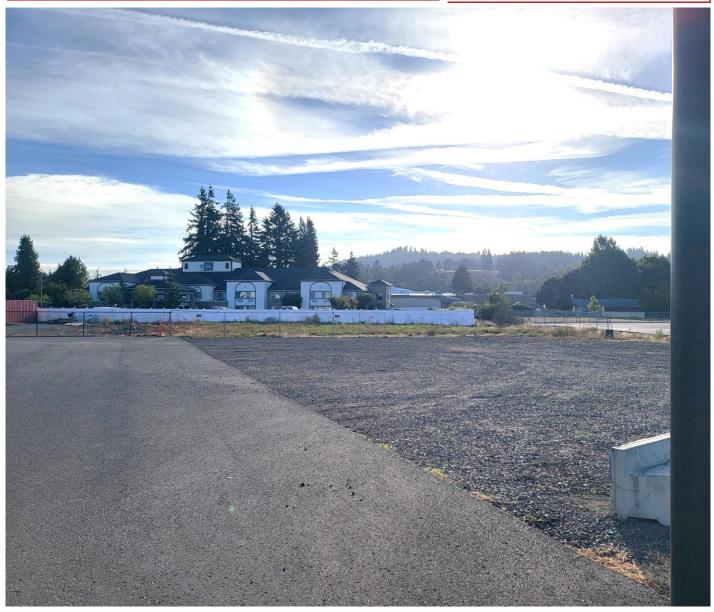

## **PROPERTY HIGHLIGHTS**

Beechwood St

**Draper Orthodontics** 

alvoline Instant Oil Change

tony's Pizzeria

**J & M Homes** 

Beechwood St

Approx 33,000 SF (approx. 0.75 acres) of land zoned Hwy Commercial (C-2) available for lease

Hamic Ave

- Located along Atlantic Ave in Woodland, the property features exceptional visibility to I-5
- Property can be split into front and back portions
- Owner would consider fencing all or part of the property depending on overall lease terms
- Owner would consider additional tenant improvements depending on overall lease terms
- Property available for lease for \$3,500/month (or \$2,000/month for the front portion and \$1,500/month for the back portion)