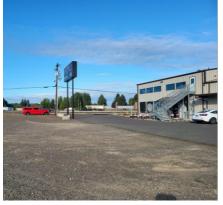

## **PROPERTY HIGHLIGHTS**

Beechwood St

**Draper Orthodontics** 

alvoline Instant Oil Change

tony's Pizzeria

**J & M Homes** 

Beechwood St

Approx 33,000 SF (approx. 0.75 acres) of land zoned Hwy Commercial (C-2) available for lease

Hamic Ave

- Located along Atlantic Ave in Woodland, the property features exceptional visibility to I-5
- Property can be split into front and back portions
- Owner would consider fencing all or part of the property depending on overall lease terms
- Owner would consider additional tenant improvements depending on overall lease terms
- Property available for lease for \$3,500/month (or \$2,000/month for the front portion and \$1,500/month for the back portion)