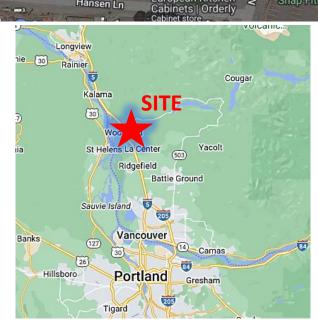

## **PROPERTY HIGHLIGHTS**

Beechwood St

**Draper Orthodontics** 

alvoline Instant Oil Change

tony's Pizzeria

**J & M Homes** 

Beechwood St

Approx 33,000 SF (approx. 0.75 acres) of land zoned Hwy Commercial (C-2) available for lease

Hamic Ave

- Located along Atlantic Ave in Woodland, the property features exceptional visibility to I-5
- Property can be split into front and back portions
- Owner would consider fencing all or part of the property depending on overall lease terms
- Owner would consider additional tenant improvements depending on overall lease terms
- Property available for lease for \$3,500/month (or \$2,000/month for the front portion and \$1,500/month for the back portion)