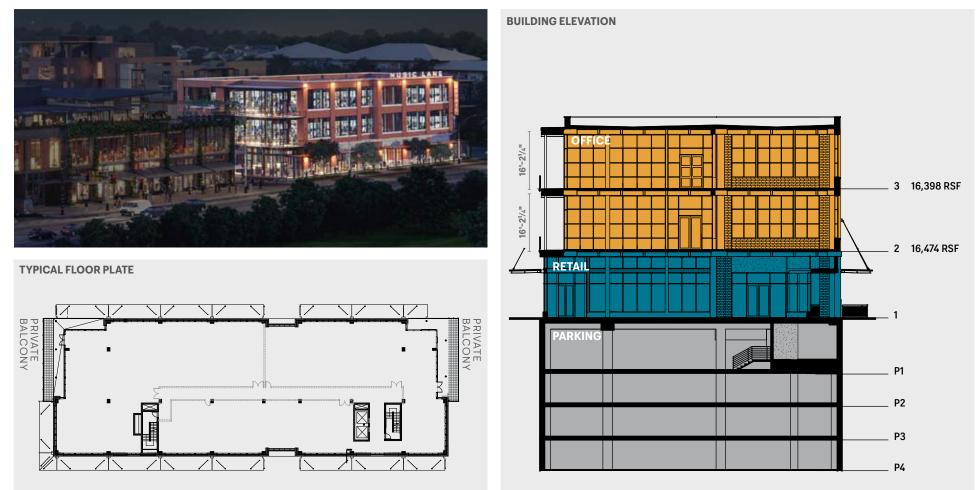

# BUILDING 1.

1100 S. CONGRESS AVE. | 32,872 RSF OFFICE AVAILABLE

# **BUILDING 3**.

1009 S. CONGRESS AVE. | 18,903 RSF OFFICE AVAILABLE