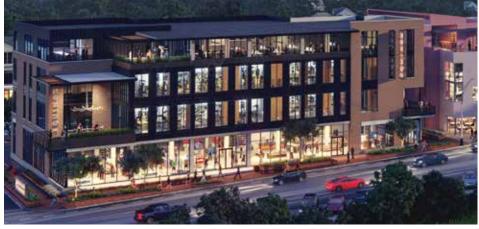

# THE PROJECT.

MUSIC LANE IS CREATING A NEW FOCAL POINT FOR THE ENERGY AND EXCITEMENT OF SOUTH CONGRESS. Music Lane's 51,775 square feet of office offers a rare opportunity for businesses looking for an iconic location that appeals to today's most in-demand employees. Music Lane will be an unequaled architectural and cultural presence in the heart of South Congress, home to the Soho House Austin and featuring a diverse range of on-site dining, retail, entertainment, fitness options, and parking.

### LOCALLY INSPIRED DESIGN

Texas-based, internationally recognized architecture firm Lake | Flato has designed Music Lane to stand out as a signature structure, while also giving it the feel of a place that has been there for decades.