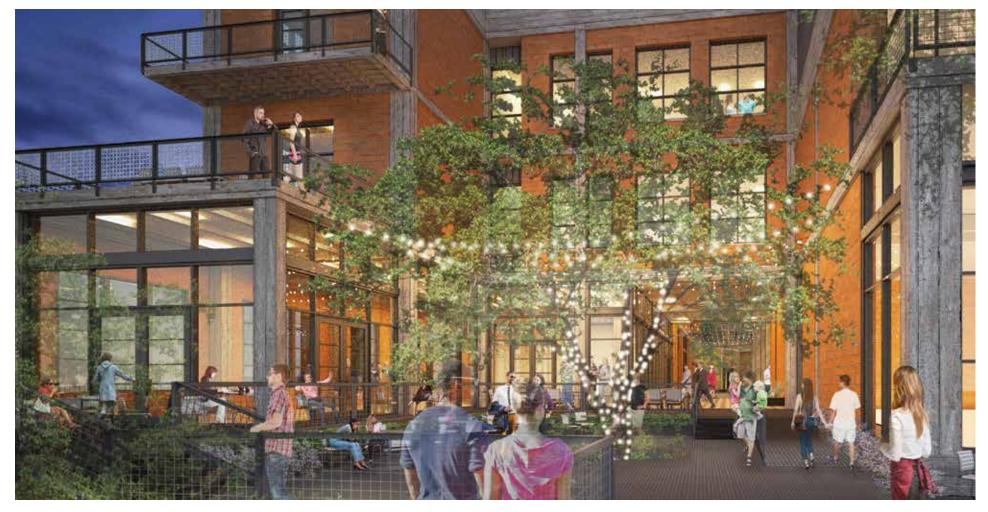

# THE PROJECT.

MUSIC LANE IS CREATING A NEW FOCAL POINT FOR THE ENERGY AND EXCITEMENT OF SOUTH CONGRESS. Music Lane's 51,775 square feet of office offers a rare opportunity for businesses looking for an iconic location that appeals to today's most in-demand employees. Music Lane will be an unequaled architectural and cultural presence in the heart of South Congress, home to the Soho House Austin and featuring a diverse range of on-site dining, retail, entertainment, fitness options, and parking.

### LOCALLY INSPIRED DESIGN

Texas-based, internationally recognized architecture firm Lake | Flato has designed Music Lane to stand out as a signature structure, while also giving it the feel of a place that has been there for decades.

### **INVITING OUTDOOR SPACES**

Shaded courtyards, paseos, and expansive outdoor decks and rooftop spaces will encourage visitors to linger, energizing the property and reinforcing its role as a retail destination.