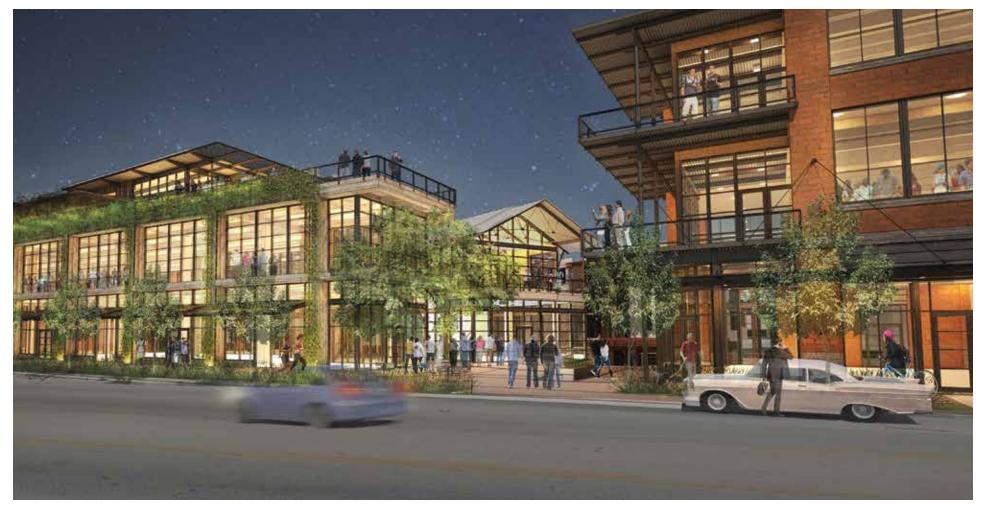

### LOCALLY INSPIRED DESIGN

Texas-based, internationally recognized architecture firm Lake | Flato has designed Music Lane to stand out as a signature structure, while also giving it the feel of a place that has been there for decades.

### **INVITING OUTDOOR SPACES**

Shaded courtyards, paseos, and expansive outdoor decks and rooftop spaces will encourage visitors to linger, energizing the property and reinforcing its role as a retail destination.