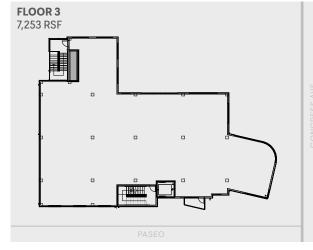

# THE PROJECT.

MUSIC LANE IS CREATING A NEW FOCAL POINT FOR THE ENERGY AND EXCITEMENT OF SOUTH CONGRESS. Music Lane's 51,775 square feet of office offers a rare opportunity for businesses looking for an iconic location that appeals to today's most in-demand employees. Music Lane will be an unequaled architectural and cultural presence in the heart of South Congress, home to the Soho House Austin and featuring a diverse range of on-site dining, retail, entertainment, fitness options, and parking.