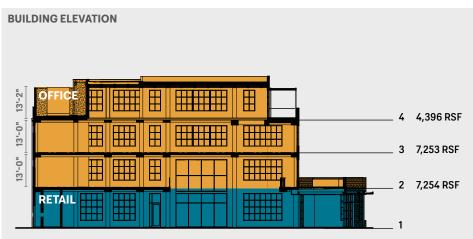

# THE PROJECT.

MUSIC LANE IS CREATING A NEW FOCAL POINT FOR THE ENERGY AND EXCITEMENT OF SOUTH CONGRESS. Music Lane's 51,775 square feet of office offers a rare opportunity for businesses looking for an iconic location that appeals to today's most in-demand employees. Music Lane will be an unequaled architectural and cultural presence in the heart of South Congress, home to the Soho House Austin and featuring a diverse range of on-site dining, retail, entertainment, fitness options, and parking.