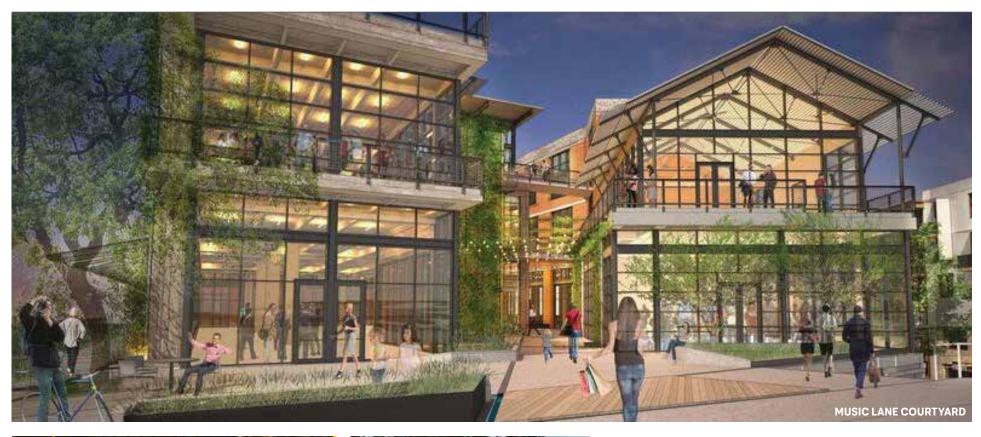

### **INVITING OUTDOOR SPACES**

Shaded courtyards, paseos, and expansive outdoor decks and rooftop spaces will encourage visitors to linger, energizing the property and reinforcing its role as a retail destination.