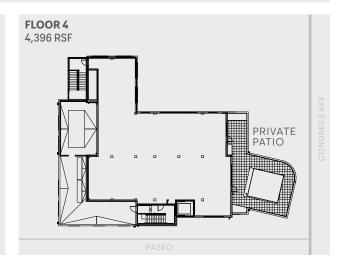

# THE PROJECT.

MUSIC LANE IS CREATING A NEW FOCAL POINT FOR THE ENERGY AND EXCITEMENT OF SOUTH CONGRESS. Music Lane's 51,775 square feet of office offers a rare opportunity for businesses looking for an iconic location that appeals to today's most in-demand employees. Music Lane will be an unequaled architectural and cultural presence in the heart of South Congress, home to the Soho House Austin and featuring a diverse range of on-site dining, retail, entertainment, fitness options, and parking.