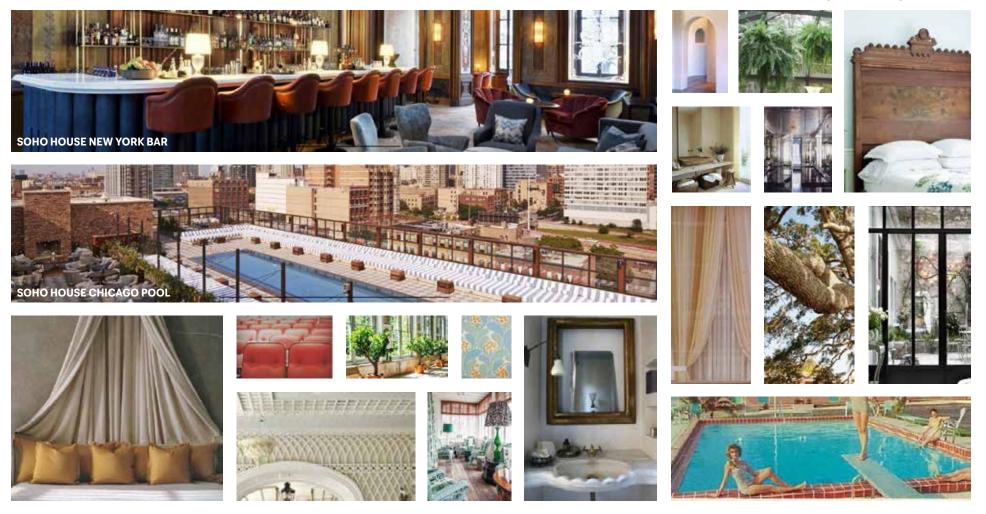

# SOHO HOUSE.

THE AUSTIN LOCATION OF THE GLOBAL PRIVATE MEMBERS' CLUB FOR CREATIVE PROFESSIONALS.

Founded in London in 1995 as a private members' club for people in the creative industries, Soho House now has locations across Europe and North America. The clubs offer renowned dining, drinking, and relaxation, and they are known for creating a comfortable home away from home for members. Austin's Soho House will also include a public restaurant committed to a unique dining experience and simple dishes made with seasonal, locally sourced ingredients.