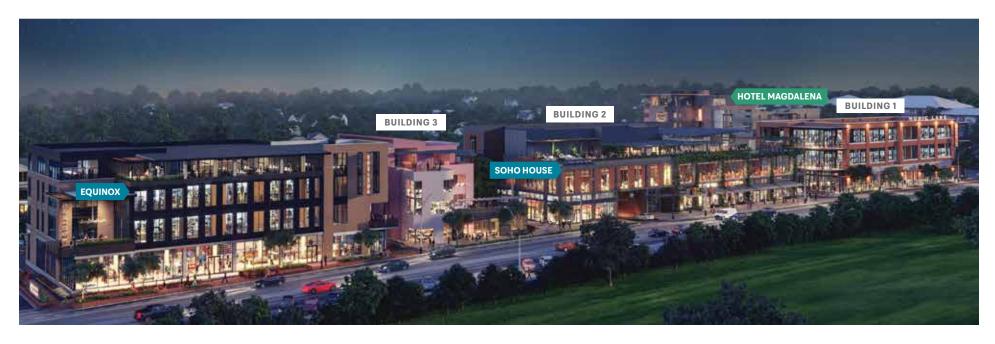

# THE PROJECT.

MUSIC LANE IS CREATING A NEW FOCAL POINT FOR THE ENERGY AND EXCITEMENT OF SOUTH CONGRESS. Music Lane's 51,775 square feet of office offers a rare opportunity for businesses looking for an iconic location that appeals to today's most in-demand employees. Music Lane will be an unequaled architectural and cultural presence in the heart of South Congress, home to the Soho House Austin and featuring a diverse range of on-site dining, retail, entertainment, fitness options, and parking.

### SOHO HOUSE

SOHO HOUSE

### **OTHER AREA HOTELS**

Proximity to Hotel Magdalena, Hotel Saint Cecilia, Hotel San José, the Austin Motel, and South Congress Hotel put the project at the epicenter of Austin's festival and conference scene.

#### EQUINOX | EQUINOX

# BUILDING 1.

1100 S. CONGRESS AVE. | 32,872 RSF OFFICE AVAILABLE

# **BUILDING 3**.

1009 S. CONGRESS AVE. | 18,903 RSF OFFICE AVAILABLE