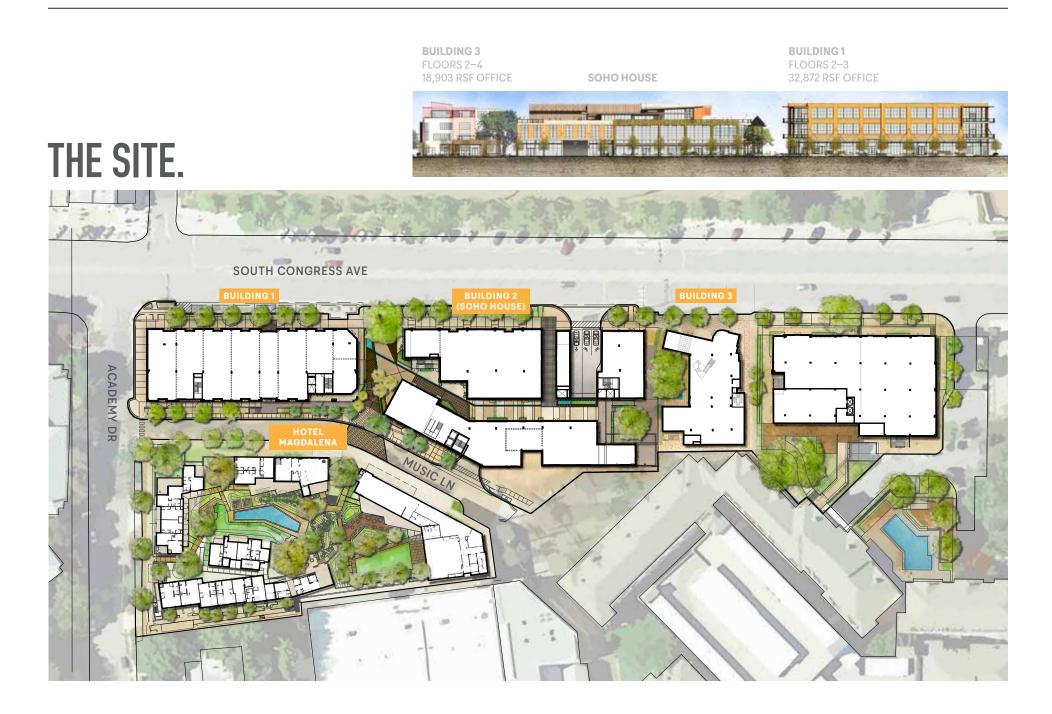

# THE PROJECT.

MUSIC LANE IS CREATING A NEW FOCAL POINT FOR THE ENERGY AND EXCITEMENT OF SOUTH CONGRESS. Music Lane's 51,775 square feet of office offers a rare opportunity for businesses looking for an iconic location that appeals to today's most in-demand employees. Music Lane will be an unequaled architectural and cultural presence in the heart of South Congress, home to the Soho House Austin and featuring a diverse range of on-site dining, retail, entertainment, fitness options, and parking.

# BUILDING 1.

1100 S. CONGRESS AVE. | 32,872 RSF OFFICE AVAILABLE

# **BUILDING 3**.

1009 S. CONGRESS AVE. | 18,903 RSF OFFICE AVAILABLE