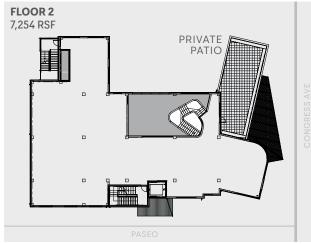

# THE PROJECT.

MUSIC LANE IS CREATING A NEW FOCAL POINT FOR THE ENERGY AND EXCITEMENT OF SOUTH CONGRESS. Music Lane's 51,775 square feet of office offers a rare opportunity for businesses looking for an iconic location that appeals to today's most in-demand employees. Music Lane will be an unequaled architectural and cultural presence in the heart of South Congress, home to the Soho House Austin and featuring a diverse range of on-site dining, retail, entertainment, fitness options, and parking.