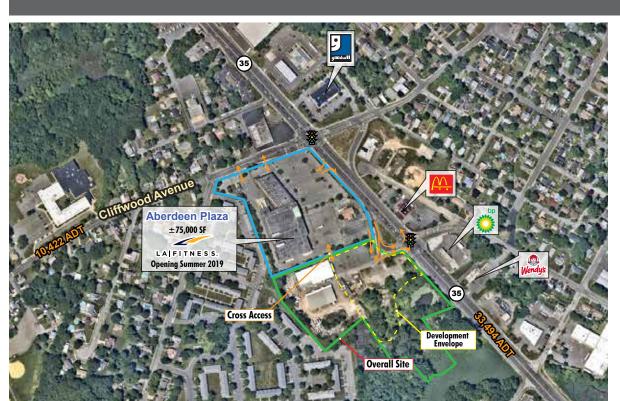

# 359 Route 35

CLIFFWOOD/ABERDEEN TOWNHSIP, MONMOUTH COUNTY, NEW JERSEY

- + High exposure retail pad(s) available for lease
- + Ground lease or build-to-suit considered
- +  $\pm$  2.75 acres
- + Cross easement with Aberdeen Plaza providing access to Route 35 & Cliffwood Avenue signalized corner
- + Additional traffic signal at entrance to site facilitating direct right-in, right out and left-out turning movements from and to Route 35
- + Zoning: HC/Highway Commercial. Permitted uses include retail, restaurants, banks and offices plus others. Conditional uses include service stations and car washes

# 359 Route 35

CLIFFWOOD/ABERDEEN TOWNHSIP, MONMOUTH COUNTY, NEW JERSEY