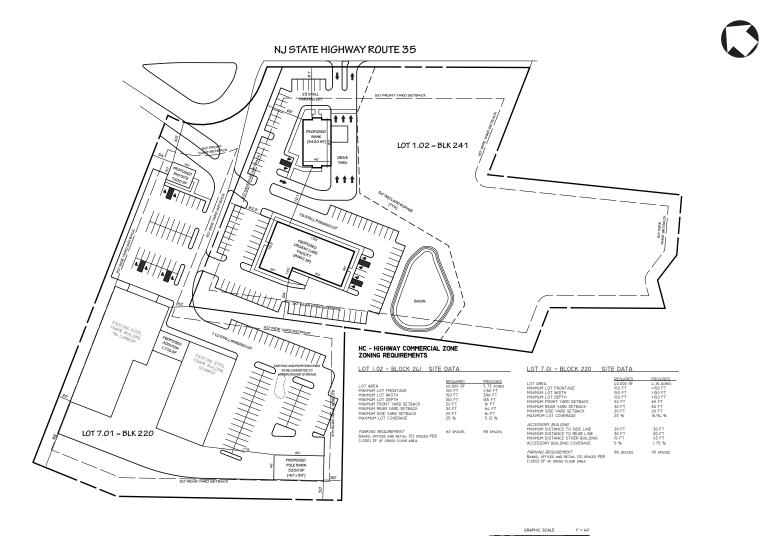

@cbre.com Licensed Broker-Salesperson: NJ

| DEMOGRAPHICS           | 1 miles   | 3 miles   | 5 miles   |
|------------------------|-----------|-----------|-----------|
| Population (Est. 2018) | 9,670     | 63,865    | 156,439   |
| Households             | 3,608     | 23,725    | 57,182    |
| Average HH Income      | \$100,344 | \$110,982 | \$117,632 |
| Median HH Income       | \$81,519  | \$89,224  | \$90,257  |
| Daytime Population     | 6,211     | 51,308    | 122,805   |



# 359 Route 35

CLIFFWOOD/ABERDEEN TOWNHSIP, MONMOUTH COUNTY, NEW JERSEY

#### **DEVELOPMENT OPPORTUNITY**









# 359 Route 35

CLIFFWOOD/ABERDEEN TOWNHSIP, MONMOUTH COUNTY, NEW JERSEY

## CONCEPTUAL PLAN 1







# 359 Route 35

CLIFFWOOD/ABERDEEN TOWNHSIP, MONMOUTH COUNTY, NEW JERSEY

# CONCEPTUAL PLAN 2