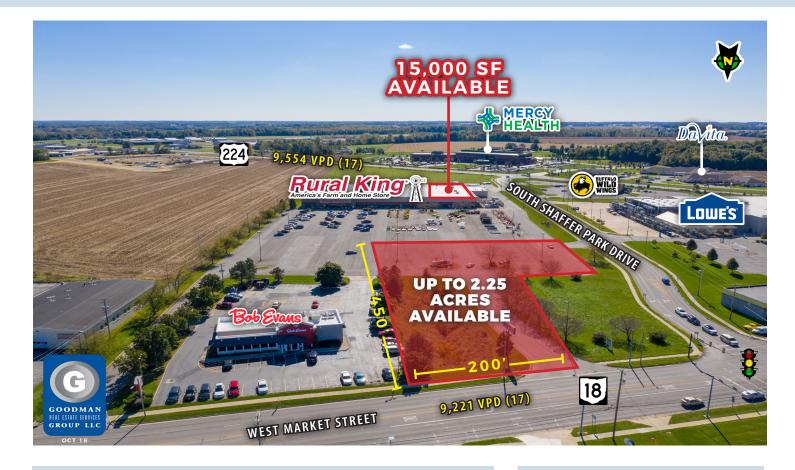

#### HIGHLIGHTS

- · Located near the intersection of US 224 and State Route 18 (Market Street) in the Tiffin, Ohio regional trade area
- · Join area retailers and restaurants including Lowe's, Walmart, Bob Evans, Buffalo Wild Wings, and Kroger
- Mercy Health Hospital is Tiffin's largest employer with approximately 500 employees and is ranked in the Top 100 Community Hospitals
- Over 323,000 people within a 30-mile radius
- AVAILABLE:
  - 15,000 square feet
  - Up to 2.25 acre outlot space with reconfiguration of main entrance possible