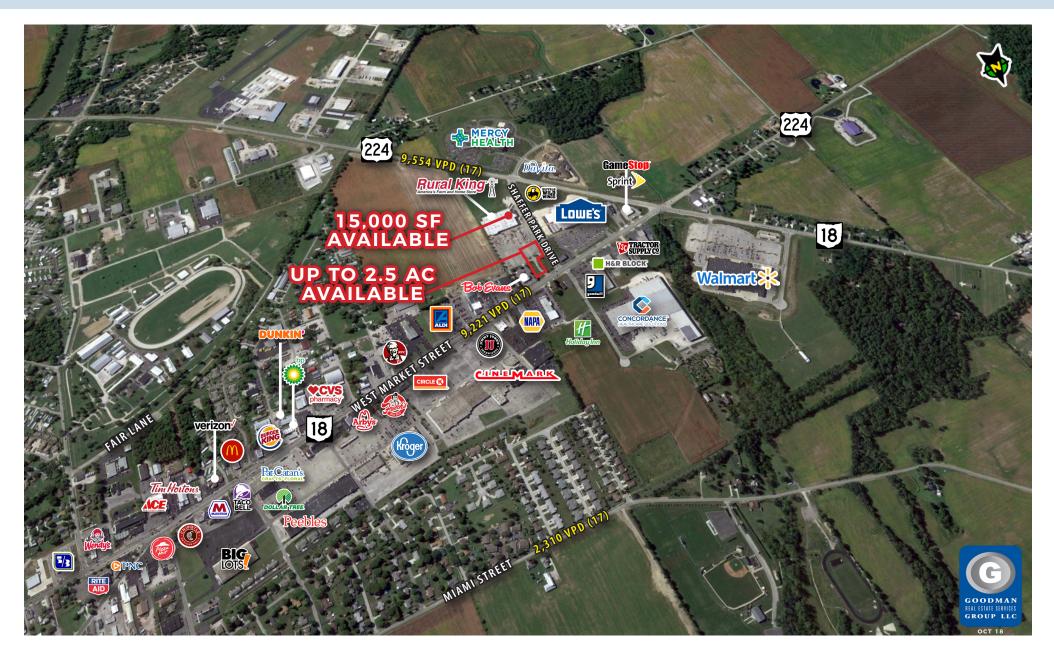

#### HIGHLIGHTS

- · Located near the intersection of US 224 and State Route 18 (Market Street) in the Tiffin, Ohio regional trade area
- · Join area retailers and restaurants including Lowe's, Walmart, Bob Evans, Buffalo Wild Wings, and Kroger
- Mercy Health Hospital is Tiffin's largest employer with approximately 500 employees and is ranked in the Top 100 Community Hospitals
- Over 323,000 people within a 30-mile radius
- AVAILABLE:
  - 15,000 square feet
  - Up to 2.25 acre outlot space with reconfiguration of main entrance possible