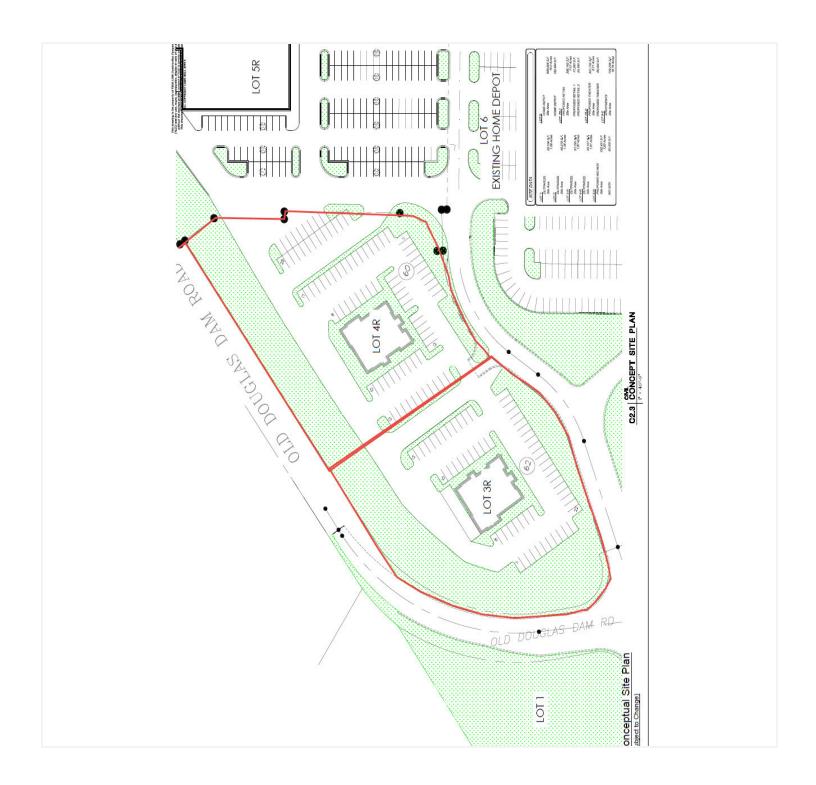

**Sale Price:** \$349,900 -

\$359,900

Located in major Sevierville retail area. Code allows hotels, motels, retail distilleries, multifamily, restaurants and most other retail uses. Additional Disclaimer: Zoned

C-4 Arterial Commercial, but Shopping Center agreement and other covenants place height and use restrictions on the property. Documents are available on

request.

**Price / Acre:** \$188,276

**Lot Size:** 3.77 Acres

Two parcels, 1.86 acres and 1.91 acres. May be purchased individually or together.

**Zoning:** C-4 C-4 Arterial Commercial Zoning

High Visibility from Highway 66/Winfield Dunn Parkway

Can be purchased together or separately

Sevier County Pad-ready

Mountain views from site

**Submarket:** Sevierville



Market:

## **BANK-OWNED OUTLOTS**

POTENTIAL SITE PLAN



## FOR SALE

## **BANK-OWNED OUTLOTS**

**ZONING MAP** 







### **FOR SALE**

## **BANK-OWNED OUTLOTS**

TRAFFIC COUNTS





## **BANK-OWNED OUTLOTS**

**DEMOGRAPHICS MAP** 



| POPULATION                           | 1 MILE            | 5 MILES               | 10 MILES                  |  |
|--------------------------------------|-------------------|-----------------------|---------------------------|--|
| TOTAL POPULATION                     | 1,158             | 26,712                | 72,920                    |  |
| MEDIAN AGE                           | 37.4              | 37.6                  | 39.8                      |  |
| MEDIAN AGE (MALE)                    | 34.1              | 34.7                  | 38.2                      |  |
| MEDIAN AGE (FEMALE)