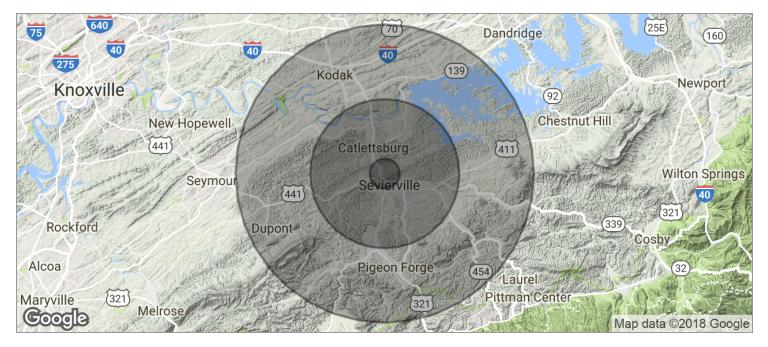

## **BANK-OWNED OUTLOTS**

**DEMOGRAPHICS MAP** 

| POPULATION                           | 1 MILE            | 5 MILES               | 10 MILES                  |  |
|--------------------------------------|-------------------|-----------------------|---------------------------|--|
| TOTAL POPULATION                     | 1,158             | 26,712                | 72,920                    |  |
| MEDIAN AGE                           | 37.4              | 37.6                  | 39.8                      |  |
| MEDIAN AGE (MALE)                    | 34.1              | 34.7                  | 38.2                      |  |
| MEDIAN AGE (FEMALE)                  | 41.0              | 41.6                  | 41.6                      |  |
|                                      |                   |                       |                           |  |
| HOUSEHOLDS & INCOME                  | 1 MILE            | 5 MILES               | 10 MILES                  |  |
| HOUSEHOLDS & INCOME TOTAL HOUSEHOLDS | <b>1 MILE</b> 541 | <b>5 MILES</b> 12,138 | <b>10 MILES</b><br>31,025 |  |
|                                      |                   |                       |                           |  |
| TOTAL HOUSEHOLDS                     | 541               | 12,138                | 31,025                    |  |