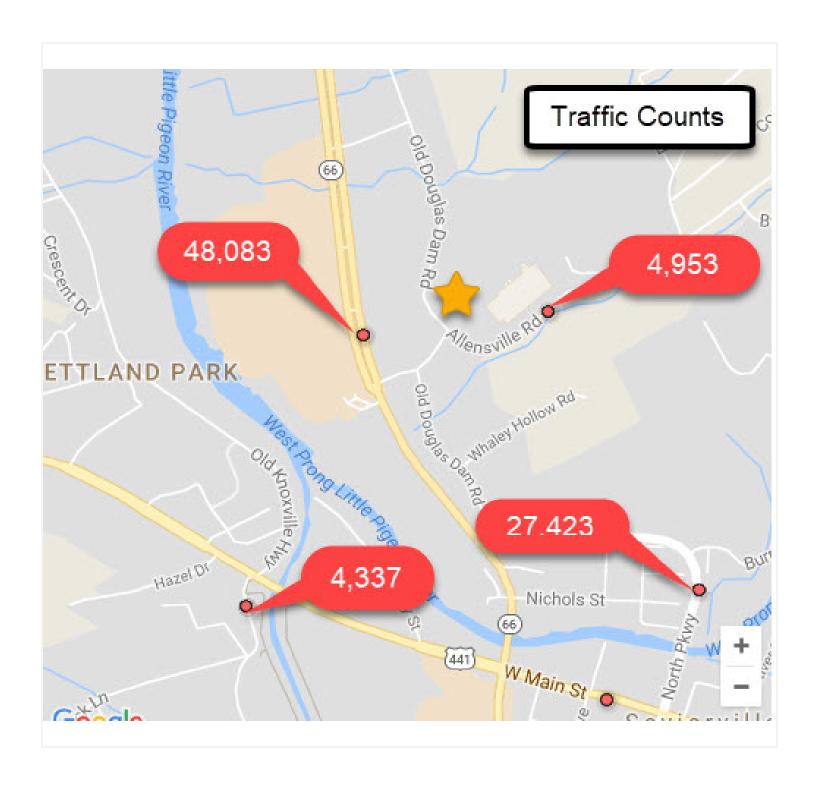

ries, multifamily, restaurants and most other retail uses. Additional Disclaimer: Zoned

C-4 Arterial Commercial, but Shopping Center agreement and other covenants place height and use restrictions on the property. Documents are available on

request.

**Price / Acre:** \$188,276

**Lot Size:** 3.77 Acres

Two parcels, 1.86 acres and 1.91 acres. May be purchased individually or together.

**Zoning:** C-4 C-4 Arterial Commercial Zoning

High Visibility from Highway 66/Winfield Dunn Parkway

Can be purchased together or separately

Sevier County Pad-ready

Mountain views from site

**Submarket:** Sevierville



Market:

## **BANK-OWNED OUTLOTS**

POTENTIAL SITE PLAN



## FOR SALE

## **BANK-OWNED OUTLOTS**

**ZONING MAP** 







### **FOR SALE**

## **BANK-OWNED OUTLOTS**

TRAFFIC COUNTS





## **BANK-OWNED OUTLOTS**

**DEMOGRAPHICS MAP** 



| POPULATION                           | 1 MILE            | 5 MILES               | 10 MILES                  |  |
|--------------------------------------|-------------------|-----------------------|---------------------------|--|
| TOTAL POPULATION                     | 1,158             | 26,712                | 72,920                    |  |
| MEDIAN AGE                           | 37.4              | 37.6                  | 39.8                      |  |
| MEDIAN AGE (MALE)                    | 34.1              | 34.7                  | 38.2                      |  |
| MEDIAN AGE (FEMALE)                  | 41.0              | 41.6                  | 41.6                      |  |
|                                      |