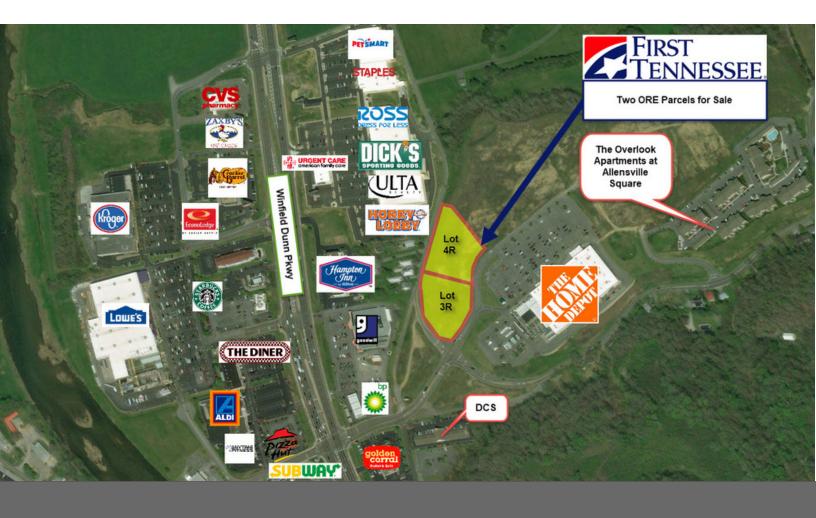

## **BANK-OWNED OUTLOTS**

**EXECUTIVE SUMMARY** 

#### **OFFERING SUMMARY**

#### **PROPERTY OVERVIEW**

**Sale Price:** \$349,900 -

\$359,900

Located in major Sevierville retail area. Code allows hotels, motels, retail distilleries, multifamily, restaurants and most other retail uses. Additional Disclaimer: Zoned

C-4 Arterial Commercial, but Shopping Center agreement and other covenants place height and use restrictions on the property. Documents are available on

request.

**Price / Acre:** \$188,276

**Lot Size:** 3.77 Acres

Two parcels, 1.86 acres and 1.91 acres. May be purchased individually or together.

**Zoning:** C-4 C-4 Arterial Commercial Zoning

High Visibility from Highway 66/Winfield Dunn Parkway

Can be purchased together or separately

Sevier County Pad-ready

Mountain views from site

**Submarket:** Sevierville

Market: