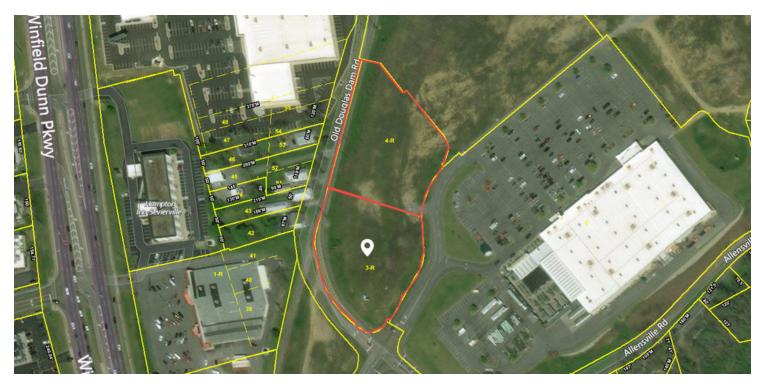

Two parcels, 1.86 acres and 1.91 acres. May be purchased individually or together.

**Zoning:** C-4 C-4 Arterial Commercial Zoning

High Visibility from Highway 66/Winfield Dunn Parkway

Can be purchased together or separately

Sevier County Pad-ready

Mountain views from site

**Submarket:** Sevierville

Market: