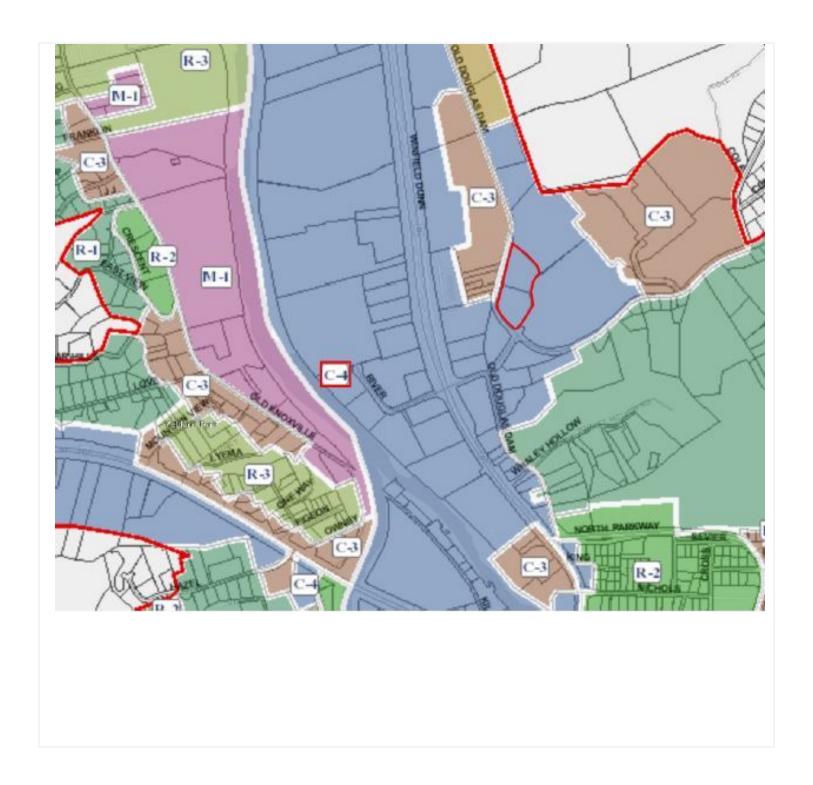

## **BANK-OWNED OUTLOTS**

**ZONING MAP** 

#### **PROPERTY OVERVIEW**

**Sale Price:** \$349,900 -

\$359,900

Located in major Sevierville retail area. Code allows hotels, motels, retail distilleries, multifamily, restaurants and most other retail uses. Additional Disclaimer: Zoned

C-4 Arterial Commercial, but Shopping Center agreement and other covenants place height and use restrictions on the property. Documents are available on

request.

**Price / Acre:** \$188,276

**Lot Size:** 3.77 Acres

Two parcels, 1.86 acres and 1.91 acres. May be purchased individually or together.

**Zoning:** C-4 C-4 Arterial Commercial Zoning

High Visibility from Highway 66/Winfield Dunn Parkway

Can be purchased together or separately