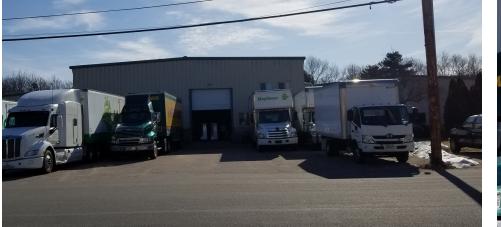

## Property Summary

| OFFERING SUMMARY |                    | PROPERTY OVERVIEW                                                           |
|------------------|--------------------|-----------------------------------------------------------------------------|
| Building Size:   | 22,000 SF          | Property consists of four [4] drive-in's & five [5] tailboard loading docks |
|                  |                    | PROPERTY HIGHLIGHTS                                                         |
| Lease Rate:      | \$8.00 SF/yr (NNN) | Great opportunity for an owner/user                                         |
|                  |                    | Clear height in main warehouse 26'                                          |
| Sale Price:      | Negotiable         | • Located less than 2 miles from Rt. 495 & Rt. 95                           |
| Lot Size:        | 1.46Acres          | Approximately 2,000sf of office                                             |
|                  |                    | Ability to drive trucks through the building                                |
| Year Built:      | 1968               |                                                                             |

#### 76 GEORGE LEVEN DRIVE NORTH ATTLEBORO, MA 02760