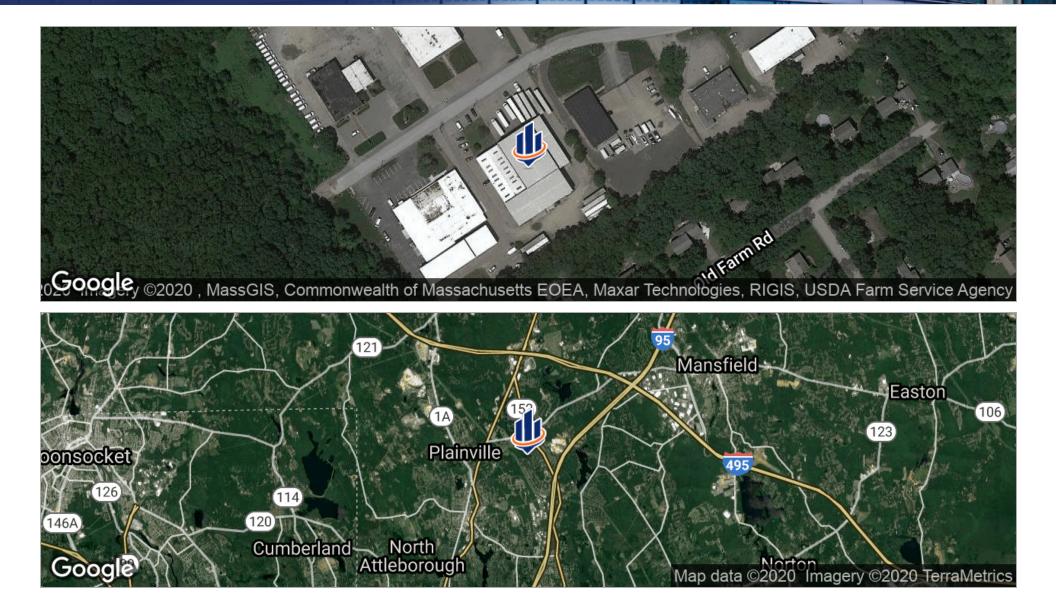

|
| Lot Size:        | 1.46Acres          | Approximately 2,000sf of office                                             |
|                  |                    | Ability to drive trucks through the building                                |
| Year Built:      | 1968               |                                                                             |

#### 76 GEORGE LEVEN DRIVE NORTH ATTLEBORO, MA 02760

#### SVN | Parsons Commercial Group - Boston | Page 2

The information presented here is deemed to be accurate, but it has not been independently verified. We make no guarantee, warranty or representation. It is your responsibility to independently confirm accuracy and completeness. All SVN® offices are independently owned and operated.

### Location Maps



#### 76 GEORGE LEVEN DRIVE NORTH ATTLEBORO, MA 02760

#### SVN | Parsons Commercial Group - Boston | Page 3

The information presented here is deemed to be accurate, but it has not been independently verified. We make no guarantee, warranty or representation. It is your responsibility to independently confirm accuracy and completeness. All SVN® offices are independently owned and operated.