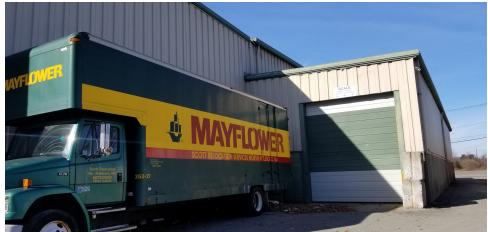

## Property Summary

| OFFERING SUMMARY |                    | PROPERTY OVERVIEW                                                           |
|------------------|--------------------|-----------------------------------------------------------------------------|
| Building Size:   | 22,000 SF          | Property consists of four [4] drive-in's & five [5] tailboard loading docks |
|                  |                    | PROPERTY HIGHLIGHTS                                                         |
| Lease Rate:      | \$8.00 SF/yr (NNN) | Great opportunity for an owner/user                                         |
|                  |                    | Clear height in main warehouse 26'                                          |
| Sale Price:      | Negotiable         | • Located less than 2 miles from Rt. 495 & Rt. 95                           |
| Lot Size:        | 1.46Acres          | Approximately 2,000sf of office                                             |
|                  |                    | Ability to drive trucks through the building                                |
| Year Built:      | 1968               |                                                                             |

#### 76 GEORGE LEVEN DRIVE NORTH ATTLEBORO, MA 02760