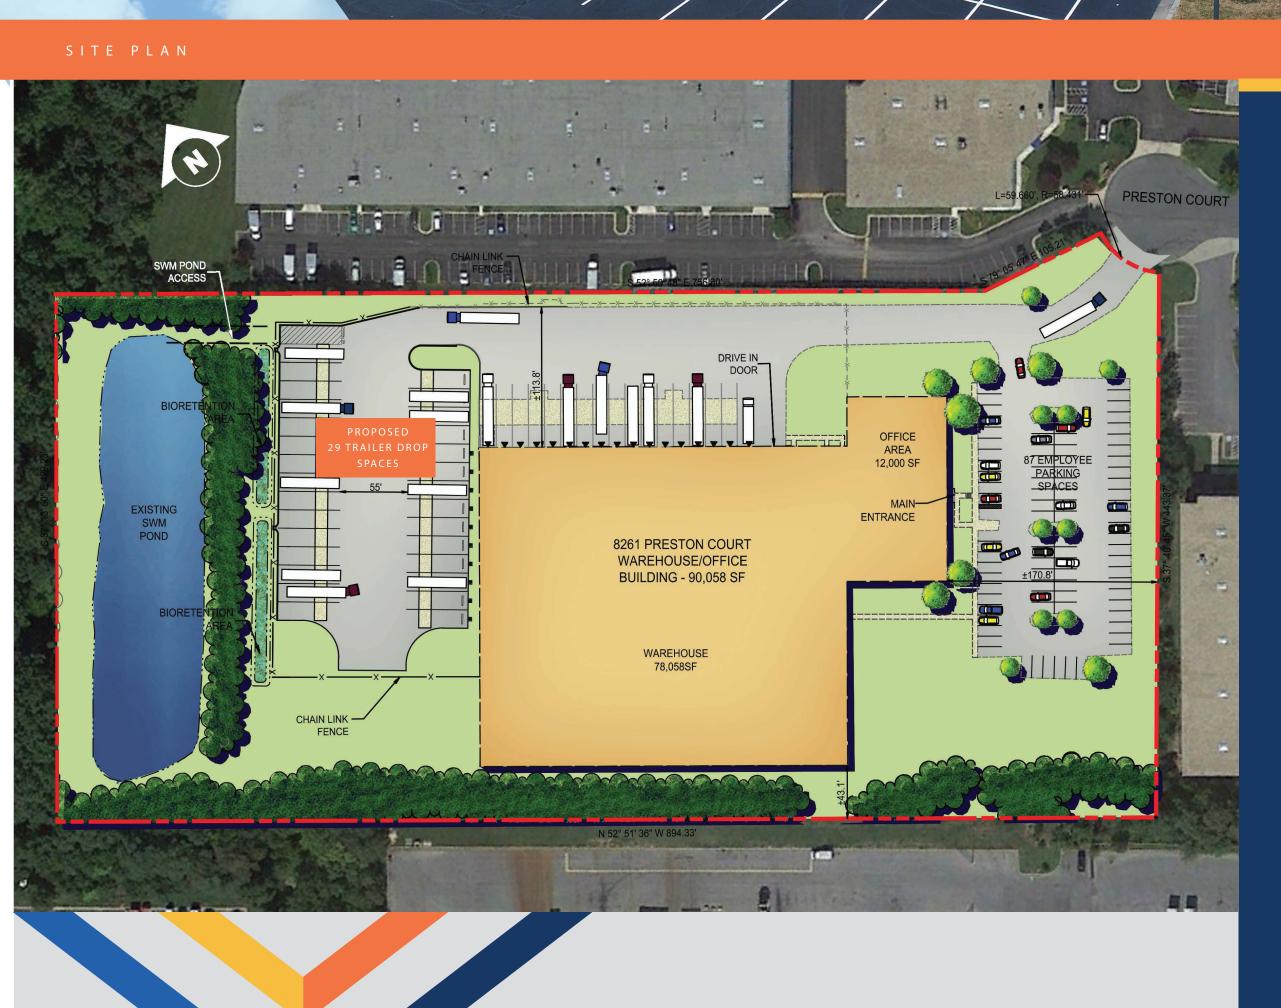

## NEWLY RENOVATED | 90,058 SF PROPOSED TRAILER PARKING

NOW LEASING

8261 PRESTON COURT | JESSUP, MD 20794

# BUILDING FEATURES

ß 90,058 SF

- **1** 12,000 SF of office
- 17 docks; 16 equipped with levelers, shelters & canopies 囸
- 肃 One (1) drive-in (8'w x 12'h)
- 24' clear height Ħ
- 31'6" x 43'4"d column spacing
- M-2 zoning
- Wet sprinkler system 7
- 113.8' truck court depth
- 87 car parks 88
- RECENT RENOVATIONS