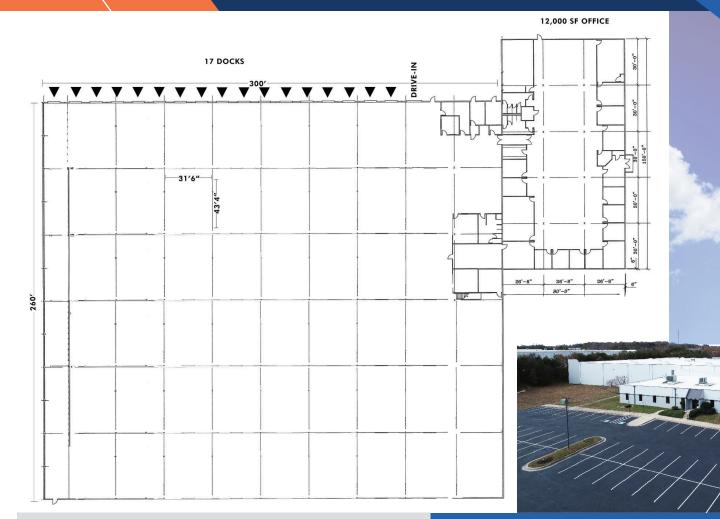

# BUILDING FEATURES

ß 90,058 SF

- **1** 12,000 SF of office
- 17 docks; 16 equipped with levelers, shelters & canopies 囸
- 肃 One (1) drive-in (8'w x 12'h)
- 24' clear height Ħ
- 31'6" x 43'4"d column spacing
- M-2 zoning
- Wet sprinkler system 7
- 113.8' truck court depth
- 87 car parks 88
- RECENT RENOVATIONS