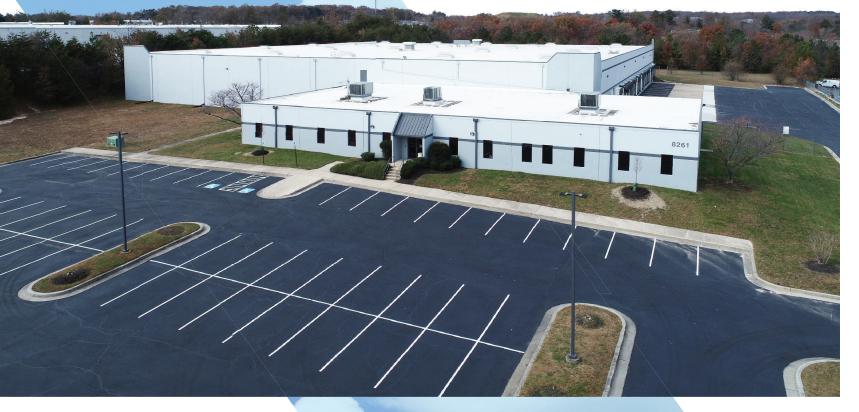

## NEWLY RENOVATED | 90,058 SF PROPOSED TRAILER PARKING

NOW LEASING

8261 PRESTON COURT | JESSUP, MD 20794

# BUILDING FEATURES

ß 90,058 SF

- **1** 12,000 SF of office
- 17 docks; 16 equipped with levelers, shelters & canopies 囸
- 肃 One (1) drive-in (8'w x 12'h)
- 24' clear height Ħ
- 31'6" x 43'4"d column spacing
- M-2 zoning
- Wet sprinkler system 7
- 113.8' truck court depth
- 87 car parks 88
- RECENT RENOVATIONS