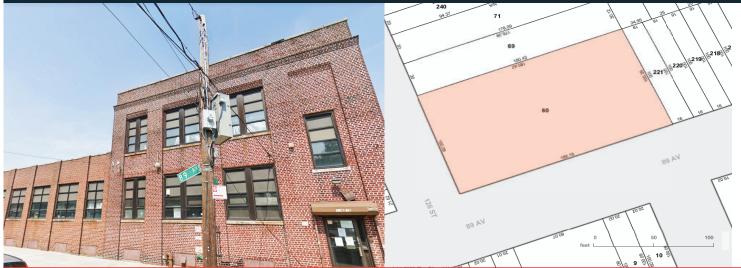

## **FACTORY BUILDING WITH PARKING FOR SALE!** 126-15 89TH AVENUE - RICHMOND HILL, NY

## **PROPERTY HIGHLIGHTS:**

- BUILDING SQFT: 19,750 TOTAL SF
- LOT SQFT: 18,400 SF (10,750 SF YARD)
- OFFICE SQFT: 1,500 SF
- PARKING: <u>20+ SPACES ON-SITE</u>
- **ZONING:** R5
- **STORIES:** 2
- YEAR BUILT: 1931
- **RE TAXES:** \$67,420
- **LOADING:** 2 LOADING DOCKS; 6'x8' FREIGHT ELEVATOR - 1,100LB CAP.
- **CEILING HEIGHT:** 14' FEET CEILINGS ACCESS:
- MINUTES FROM 278 495 678 600 Entry
- WALKING DISTANCE TO
- Q-56 BUS (127TH STREET JAMAICA AVE.)