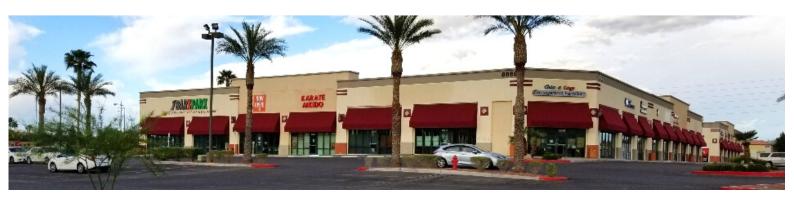

#### Tenants in Center

National Level | Regal Theater, IHOP, PT's Ranch, Tri-Color Paints, Pho Lemongras Cuisine, Paint & Party, Cricket Wireless and 7-11 Convenience Store.

Local Level | Oasis Church, My Left Foot Children's Therapy, Sin City Knits, Pebble Spa, Island Flavor, JT Nails, Hot Fox Hair, House of Lashes, Susanna's Alterations, Karate, Veganbites, Barx Parx, Studio Khroma & MANY MORE.

## **LOCATION**

Regal Plaza is a 141,482 SF retail shopping plaza that is anchored by Regal Colonnade Stadium Cinemas along national and local level restaurants, shops, and services. This center is leased by a variety of tenants that service the local community. This center offers a wide variety of retail or office lease options and boasts ease of access with highly visible storefronts. Regal Plaza is a 141,482 SF multi-use project that consists of a total of seven (7) buildings on 13.37 acres.