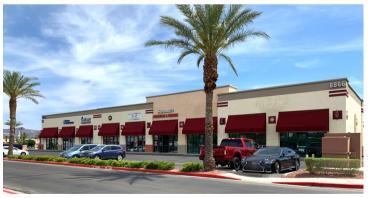

## **REGAL PLAZA**

### 8826-8876 S. EASTERN AVE

LOCATION: 8826-8876 S. EASTERN AVE

**CROSS STREETS:** S. EASTERN AVE & E. PEBBLE ROAD **PROPERTY TYPE:** RETAIL/OFFICE SHOPPING CENTER

**ZONING DESCRIPTION:** GENERAL COMMERCIAL C-2

## **LOCATION**

Regal Plaza is a 141,482 SF retail shopping plaza that is anchored by Regal Colonnade Stadium Cinemas along national and local level restaurants, shops, and services. This center is leased by a variety of tenants that service the local community. This center offers a wide variety of retail or office lease options and boasts ease of access with highly visible storefronts. Regal Plaza is a 141,482 SF multi-use project that consists of a total of seven (7) buildings on 13.37 acres.