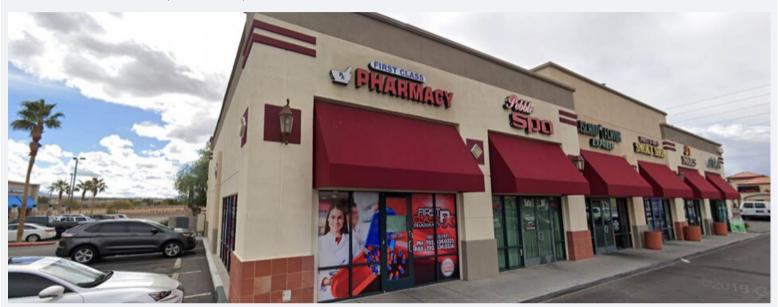

#### Tenants in Center

National Level | Regal Theater, IHOP, PT's Ranch, Tri-Color Paints, Pho Lemongras Cuisine, Paint & Party, Cricket Wireless and 7-11 Convenience Store.

Local Level | Oasis Church, My Left Foot Children's Therapy, Sin City Knits, Pebble Spa, Island Flavor, JT Nails, Hot Fox Hair, House of Lashes, Susanna's Alterations, Karate, Veganbites, Barx Parx, Studio Khroma & MANY MORE.

## **LOCATION**

Regal Plaza is a 141,482 SF retail shopping plaza that is anchored by Regal Colonnade Stadium Cinemas along national and local level restaurants, shops, and services. This center is leased by a variety of tenants that service the local community. This center offers a wide variety of retail or office lease options and boasts ease of access with highly visible storefronts. Regal Plaza is a 141,482 SF multi-use project that consists of a total of seven (7) buildings on 13.37 acres.