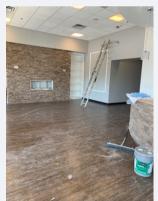

### SPACE FOR LEASE

8846 S. Eastern Ave SUITE #100 · 1164 SF · \$1.65 PSF + \$0.37 CAM NNn

8876 S. EASTERN AVE SUITE #105-106 · 4000 SF · \$1.65 PSF + \$0.37 CAM NNN

Phenomenal retail situation. Unit was previously a hot yoga studio and reflects such. There are two LARGE yoga studio/rooms fully mirrored along with the additional bonus features! Unit has two separate restrooms with SHOWERS. The men's restroom has two showers, one toilet & a locker room. The women's restroom has 3 showers, three toilets, and a locker room. The space is beautiful! This space would work excellent for a variety of retail uses due to the setup. Great for a gym, yoga studio, salon,