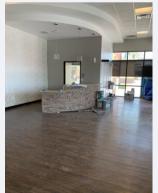

### SPACE FOR LEASE

8846 S. Eastern Ave SUITE #100 · 1164 SF · \$1.65 PSF + \$0.37 CAM NNn

8876 S. EASTERN AVE SUITE #105-106 · 4000 SF · \$1.65 PSF + \$0.37 CAM NNN

Phenomenal retail situation. Unit was previously a hot yoga studio and reflects such. There are two LARGE yoga studio/rooms fully mirrored along with the additional bonus features! Unit has two separate restrooms with SHOWERS. The men's restroom has two showers, one toilet & a locker room. The women's restroom has 3 showers, three toilets, and a locker room. The space is beautiful! This space would work excellent for a variety of retail uses due to the setup. Great for a gym, yoga studio, salon,