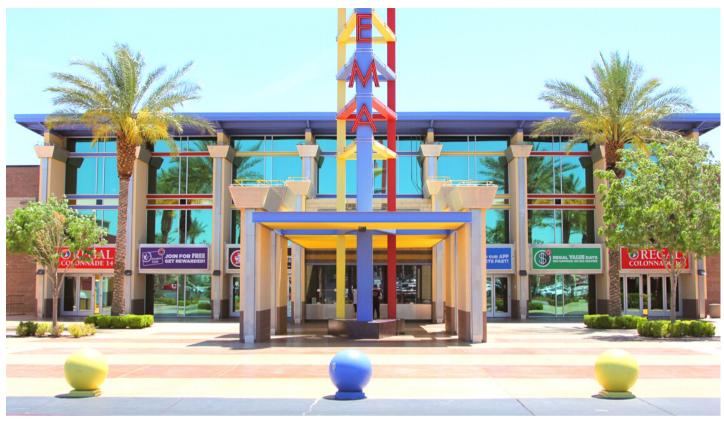

## **REGAL PLAZA**

## **LOCATION**

Regal Plaza is a 141,482 SF retail shopping plaza that is anchored by Regal Colonnade Stadium Cinemas along national and local level restaurants, shops, and services. This center is leased by a variety of tenants that service the local community. This center offers a wide variety of retail or office lease options and boasts ease of access with highly visible storefronts. Regal Plaza is a 141,482 SF multi-use project that consists of a total of seven (7) buildings on 13.37 acres.