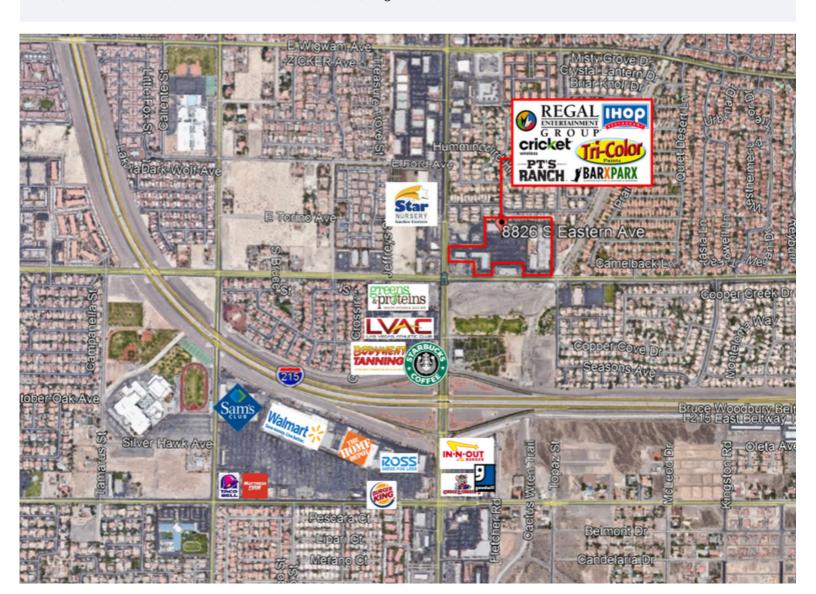

### 8826-8876 S. EASTERN AVE

LOCATION: 8826-8876 S. EASTERN AVE

**CROSS STREETS:** S. EASTERN AVE & E. PEBBLE ROAD **PROPERTY TYPE:** RETAIL/OFFICE SHOPPING CENTER

**ZONING DESCRIPTION:** GENERAL COMMERCIAL C-2

REGAL PLAZA IS LOCATED ALONG EASTERN AND THE 215.

This area of town services the Green Valley, Anthem, Seven Hills, and Southern Highlands area. Traffic counts on Eastern are around  $\pm 32,000$  cars per day with a median income of \$76,000 for the immediate vicinity.

#### Tenants in Center

National Level | Regal Theater, IHOP, PT's Ranch, Tri-Color Paints, Pho Lemongras Cuisine, Paint & Party, Cricket Wireless and 7-11 Convenience Store.

Local Level | Oasis Church, My Left Foot Children's Therapy, Sin City Knits, Pebble Spa, Island Flavor, JT Nails, Hot Fox Hair, House of Lashes, Susanna's Alterations, Karate, Veganbites, Barx Parx, Studio Khroma & MANY MORE.

The tenants in this center include retail, restaurant, tavern entertainment, and professional office use. Located on the northeast corner of S Eastern Avenue and E Pebble Road the annual daily traffic counts between the two streets is around  $\pm 44,000$  cars per day at the intersection. This center offers close proximity to the 215 Beltway. Additionally Regal Plaza is surrounded by a dense residential population.