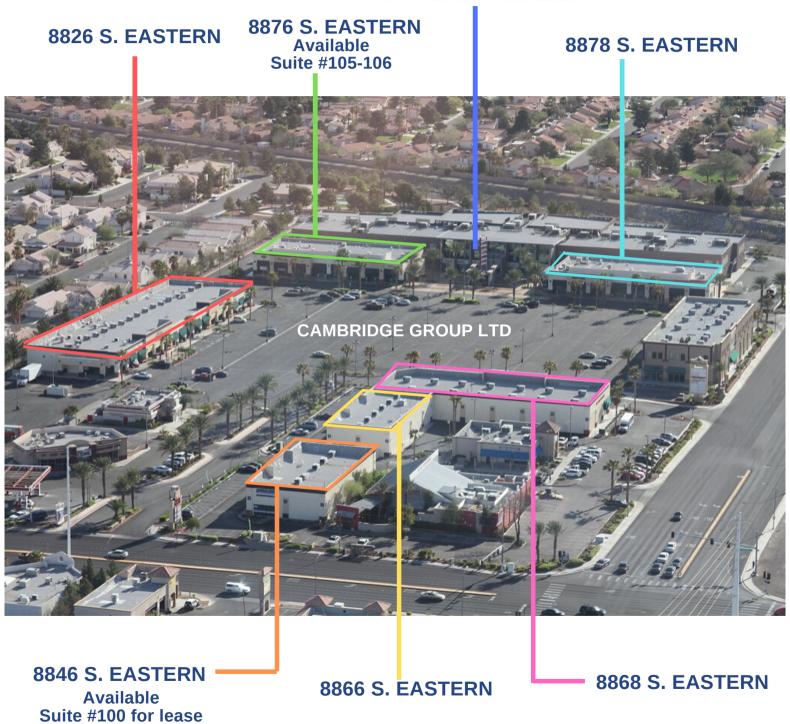

## **LOCATION**

Regal Plaza is a 141,482 SF retail shopping plaza that is anchored by Regal Colonnade Stadium Cinemas along national and local level restaurants, shops, and services. This center is leased by a variety of tenants that service the local community. This center offers a wide variety of retail or office lease options and boasts ease of access with highly visible storefronts. Regal Plaza is a 141,482 SF multi-use project that consists of a total of seven (7) buildings on 13.37 acres.

## **SPACES FOR LEASE**

### SPACE FOR LEASE

8846 S. Eastern Ave SUITE #100 · 1164 SF · \$1.65 PSF + \$0.37 CAM NNn

8876 S. EASTERN AVE SUITE #105-106 · 4000 SF · \$1.65 PSF + \$0.37 CAM NNN

Phenomenal retail situation. Unit was previously a hot yoga studio and reflects such. There are two LARGE yoga studio/rooms fully mirrored along with the additional bonus features! Unit has two separate restrooms with SHOWERS. The men's restroom has two showers, one toilet & a locker room. The women's restroom has 3 showers, three toilets, and a locker room. The space is beautiful! This space would work excellent for a variety of retail uses due to the setup. Great for a gym, yoga studio, salon,