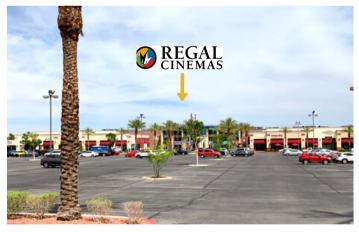

REGAL PLAZA IS LOCATED ALONG EASTERN AND THE 215.

This area of town services the Green Valley, Anthem, Seven Hills, and Southern Highlands area. Traffic counts on Eastern are around  $\pm 32,000$  cars per day with a median income of \$76,000 for the immediate vicinity.

The tenants in this center include retail, restaurant, tavern entertainment, and professional office use. Located on the northeast corner of S Eastern Avenue and E Pebble Road the annual daily traffic counts between the two streets is around  $\pm 44,000$  cars per day at the intersection. This center offers close proximity to the 215 Beltway. Additionally Regal Plaza is surrounded by a dense residential population.