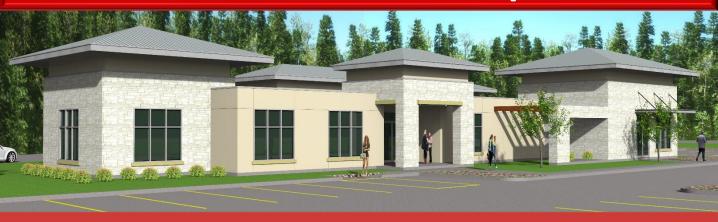

## \$ 21.60 SFY GROSS \$15.00 SF TENANT IMPROVEMENTS

Preleasing approximately 3,300 SF of Class A, New Construction Office Space in Mont Belvieu Texas. The anticipated available date is March 2019. Lease rates include Electrical, Water, Sewer, and Garbage Pickup. A 15.00 SF Tenant Improvement Allowance is available with a minimum of a 36-month lease.