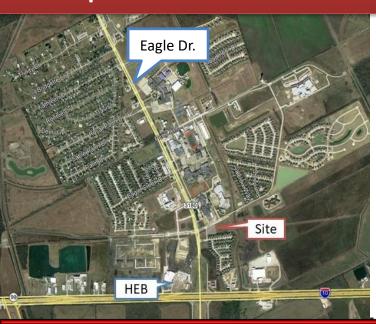

The office is located at 13550 Lakes of Champions Blvd. in Mont Belvieu just off Eagle Drive. It has very easy access to I-10, Baytown, Houston and Beaumont. The surrounding area is booming with billions of dollars being spent on industrial plant and logistics expansion.