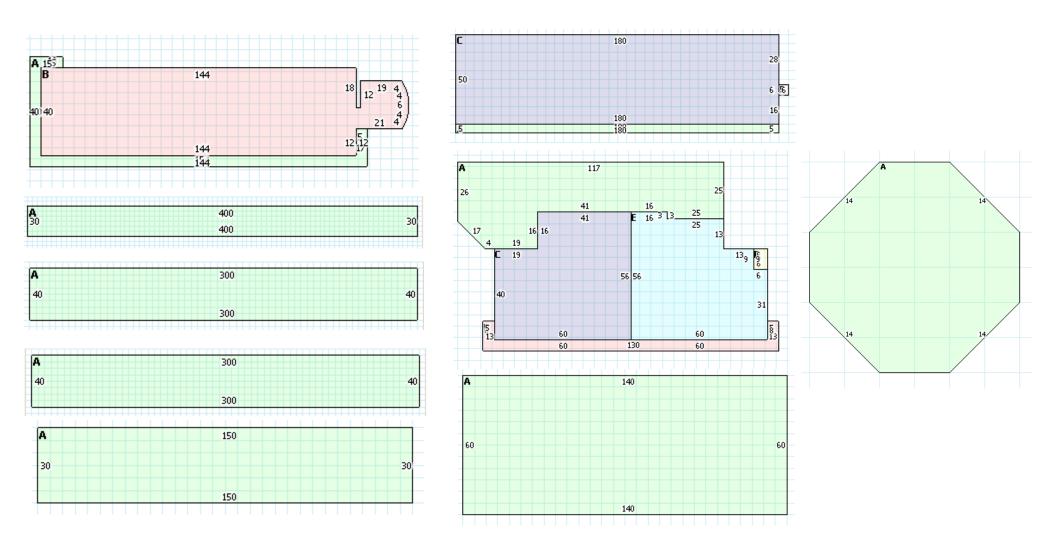

### Floor Plan

## Airport Mini Storage 2501 27th Ave. Vero Beach FL 34960

| PRICE             | \$5,500,000      |
|-------------------|------------------|
| GROSS INCOME      | \$528,000        |
| EXPENSES          | -\$180,000       |
| NOI               | \$348,000+       |
| CAP RATE          | 6.3              |
| BUILDING SIZE     | 76,775 sf        |
| BUILDING TYPE     | Self Storage     |
| ACREAGE           | 4.72 AC          |
| TRAFFIC COUNT     | 8,120 AADT       |
| YEAR BUILT        | 1986             |
| CONSTRUCTION TYPE | Frame / Steel    |
| ZONING            | Municipal        |
| LAND USE          | Leased Land/Bldg |
| UTILITIES         | Undisclosed      |