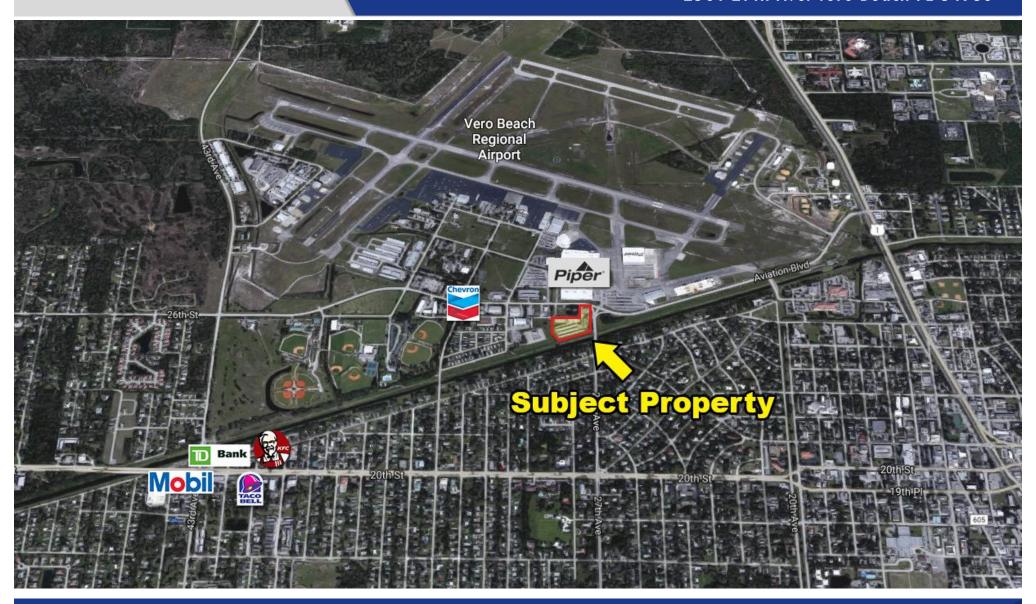

Excellent income producing property! Mini self storage facility features 8 separate buildings totaling 76,775 SF, close proximity to the Vero Beach Airport. This perfect investment opportunity won't last long! Located between 27th Ave and Aviation Blvd. **Assumable land lease 23 years** +

## **Property Aerial**