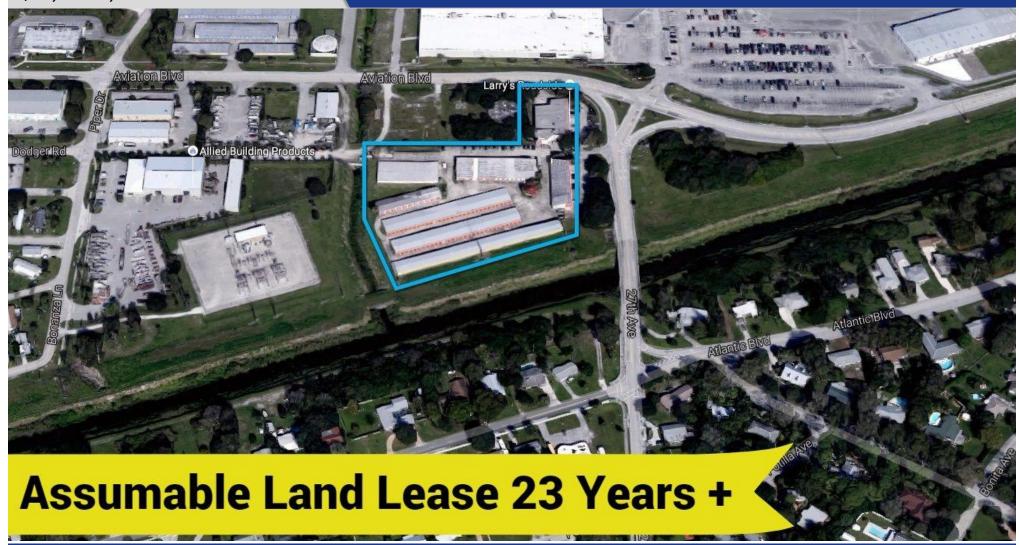

Excellent income producing property! Mini self storage facility features 8 separate buildings totaling 76,775 SF, close proximity to the Vero Beach Airport. This perfect investment opportunity won't last long! Located between 27th Ave and Aviation Blvd. **Assumable land lease 23 years** +

## **Property Aerial**