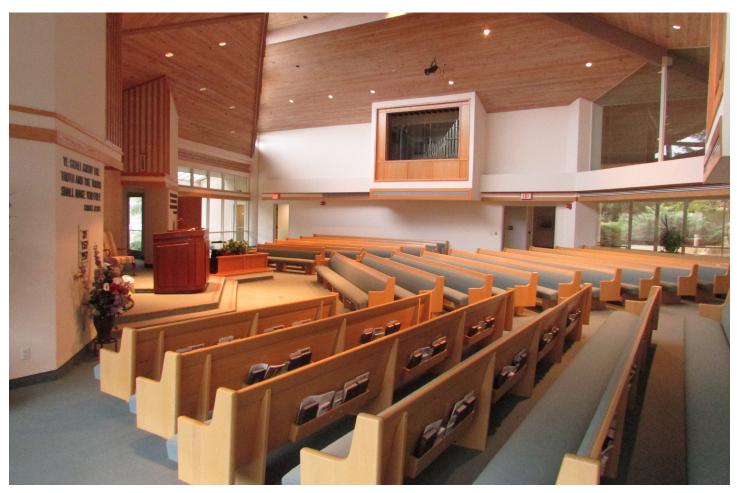

#### **Features**

Currently religious facility with seating capacity for 200

Use as church, school, or alternative use (verify use with city)

Lease/purchase all or part of property

Excellent site for school (CUP will be needed)

#### Contact

Eric Knowles 858.369.3017 eknowles@kiddermathews.com LIC # 00944210 2 buildings

• Sanctuary: 6,760 SF

Multipurpose: 3,500 SF

Lot size: 3.18 acres

R1 zoning (verify with city)

Large on-site parking lot