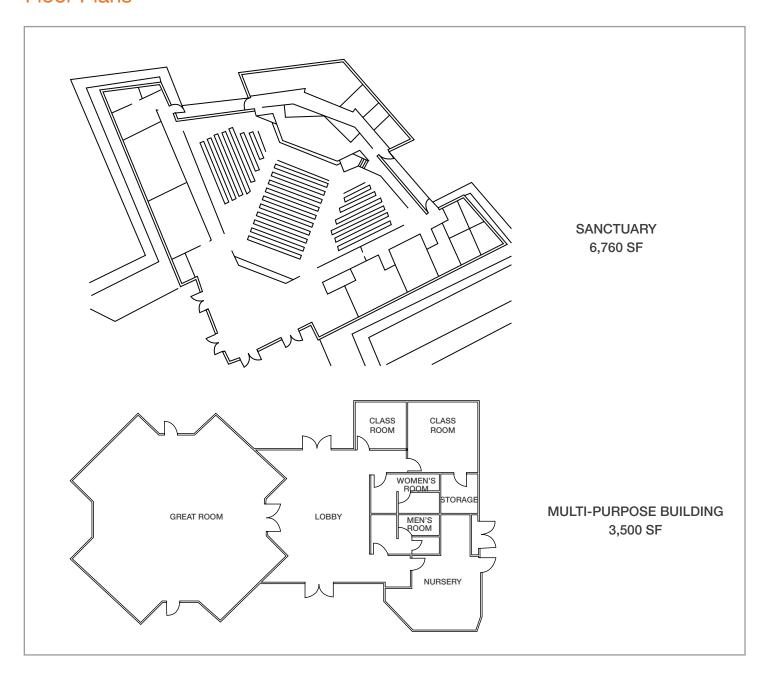

## Floor Plans

#### Contact

Eric Knowles 858.369.3017 eknowles@kiddermathews.com LIC # 00944210 2 buildings

• Sanctuary: 6,760 SF

Multipurpose: 3,500 SF

Lot size: 3.18 acres

R1 zoning (verify with city)

Large on-site parking lot