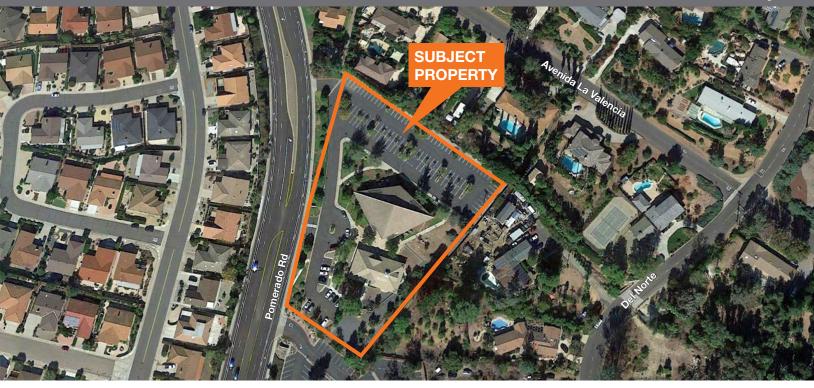

## **16315 Pomerado Rd** Poway, CA

#### **Features**

Currently religious facility with seating capacity for 200

Use as church, school, or alternative use (verify use with city)

Lease/purchase all or part of property

Excellent site for school (CUP will be needed)

#### Contact

Eric Knowles 858.369.3017 eknowles@kiddermathews.com LIC # 00944210 2 buildings

• Sanctuary: 6,760 SF

Multipurpose: 3,500 SF

Lot size: 3.18 acres

R1 zoning (verify with city)

Large on-site parking lot