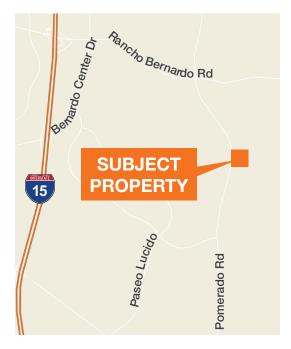

## **16315 Pomerado Rd** Poway, CA

#### **Features**

Currently religious facility with seating capacity for 200

Use as church, school, or alternative use (verify use with city)

Lease/purchase all or part of property

Excellent site for school (CUP will be needed)

#### Contact

Eric Knowles 858.369.3017 eknowles@kiddermathews.com LIC # 00944210 2 buildings

• Sanctuary: 6,760 SF

Multipurpose: 3,500 SF

Lot size: 3.18 acres

R1 zoning (verify with city)

Large on-site parking lot