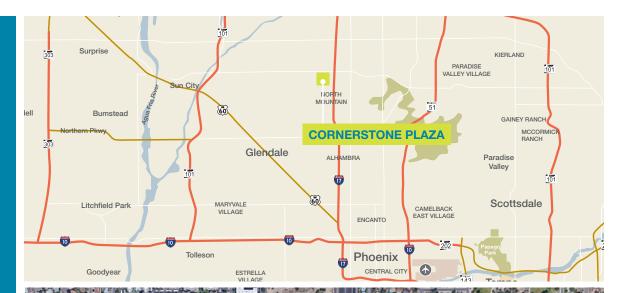

# **Cornerstone Plaza**

12801 N 28th Drive, Phoenix AZ 85029

# **Features**

**AVAILABLE** ±13.490 SF YEAR BUILT 1988 PARCEL NUMBER 149-21-014P USE Retail ZONING C-1, Phoenix **OCCUPANCY** Multi-Tenant Retail **PARKING** Ratio of 6.00/1,000 SF **LAND ACRES** 1.06 AC SALE PRICE \$1,200,000 (\$88.95 PSF) COMMENTS Easy access to I-17, Metrocenter, Restaurants and Shopping. Building is under new ownership as of October 2004