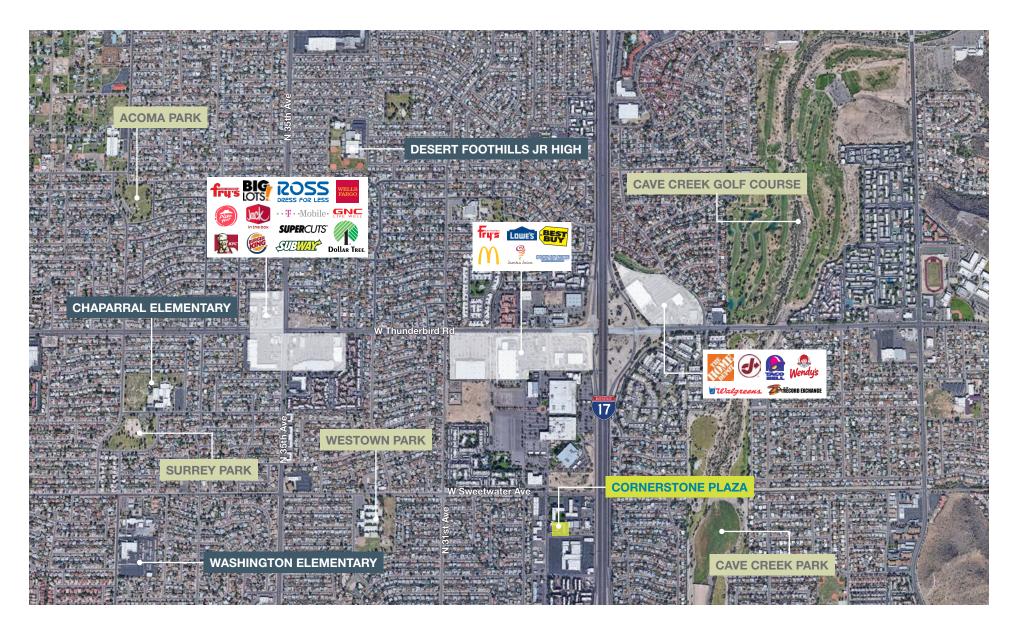

## **INVESTMENT SUMMARY**

±13,490 Sf, multi-tenant retail project

Located at I-17 & cactus

Rich retail corridor in North Phoenix

Monument & store front signage

Abundant covered parking

2 current tenants (AllState, SW Accounting)

Built-out commercial kitchen (suite 6)

Excellent upside growth potential