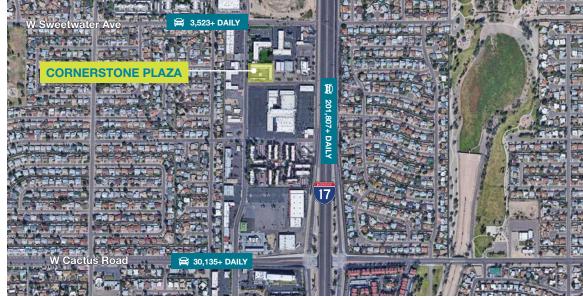

# **Cornerstone Plaza**

12801 N 28th Drive, Phoenix AZ 85029

# **Features**

**AVAILABLE** ±13.490 SF YEAR BUILT 1988 PARCEL NUMBER 149-21-014P USE Retail ZONING C-1, Phoenix **OCCUPANCY** Multi-Tenant Retail **PARKING** Ratio of 6.00/1,000 SF **LAND ACRES** 1.06 AC SALE PRICE \$1,200,000 (\$88.95 PSF) COMMENTS Easy access to I-17, Metrocenter, Restaurants and Shopping. Building is under new ownership as of October 2004