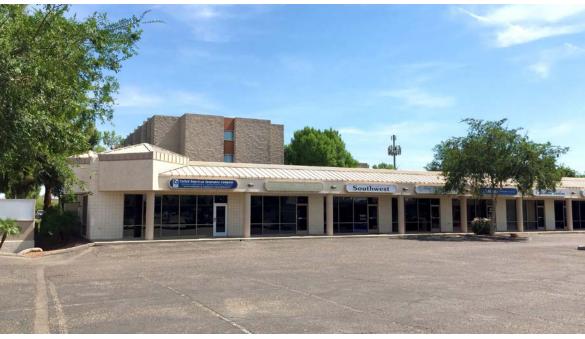

## **INVESTMENT SUMMARY**

±13,490 Sf, multi-tenant retail project

Located at I-17 & cactus

Rich retail corridor in North Phoenix

Monument & store front signage

Abundant covered parking

2 current tenants (AllState, SW Accounting)

Built-out commercial kitchen (suite 6)

Excellent upside growth potential