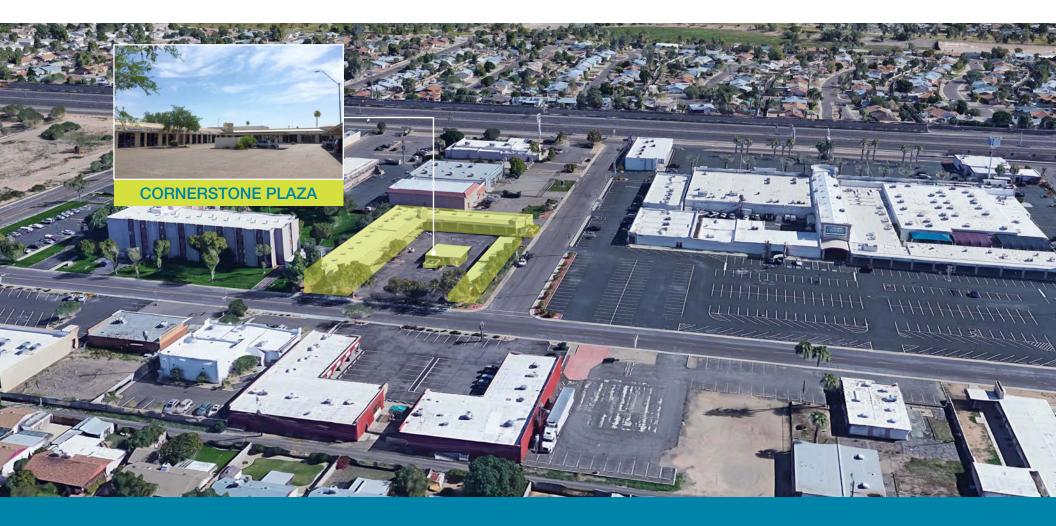

**FOR SALE** 

±13,490 SF Retail Building Available. Excellent Owner/User Investment Opportunity.

# **Cornerstone Plaza**

12801 N 28th Drive, Phoenix AZ 85029

# **Features**

**AVAILABLE** ±13.490 SF YEAR BUILT 1988 PARCEL NUMBER 149-21-014P USE Retail ZONING C-1, Phoenix **OCCUPANCY** Multi-Tenant Retail **PARKING** Ratio of 6.00/1,000 SF **LAND ACRES** 1.06 AC SALE PRICE \$1,200,000 (\$88.95 PSF) COMMENTS Easy access to I-17, Metrocenter, Restaurants and Shopping. Building is under new ownership as of October 2004