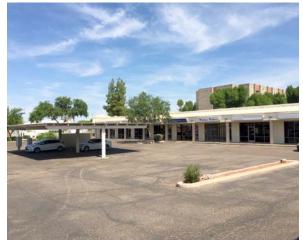

## **INVESTMENT SUMMARY**

±13,490 Sf, multi-tenant retail project

Located at I-17 & cactus

Rich retail corridor in North Phoenix

Monument & store front signage

Abundant covered parking

2 current tenants (AllState, SW Accounting)