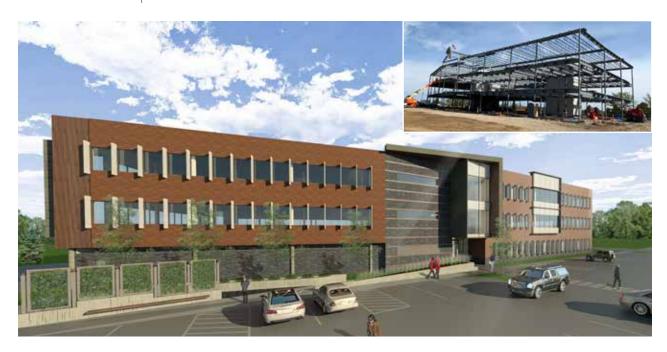

# PROPERTY INFORMATION

LEASE RATE: \$19.50 PSF, NNN

AVAILABLE SPACE: 13,672 SF First Floor

> Second Floor 22,239 SF LEASED

Third Floor 20,855 SF

65,469 SF **BUILDING SIZE:** 

+ Class A Business Park

- + Office building under construction (completion 2nd Quarter 2019)
- + Large floor plates
- + 2nd & 3rd Floor Atrium
- + Common Conference Room
- + Rooftop deck

- + Monument signage available
- + Overlooking Indian Creek Golf Course
- + Centrally located along 204th Street near schools, parks, services, restaurants and shopping
- + Easy access to West Maple Road via N 204th St.