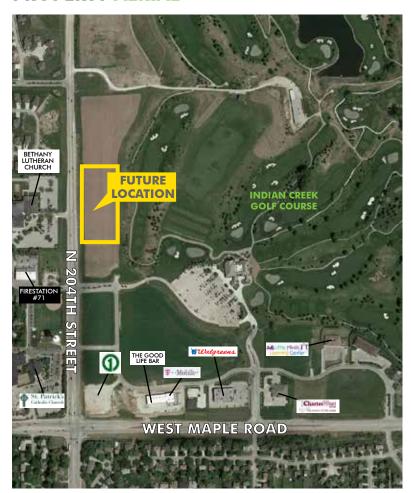

# **204TH & MAPLE ROAD**

4111, 4221, 4231 N 203RD STREET

Elkhorn, NE 68022



# PROPERTY INFORMATION

LEASE RATE: \$19.50 PSF, NNN

AVAILABLE SPACE: 13,672 SF First Floor

> Second Floor 22,239 SF LEASED

Third Floor 20,855 SF

65,469 SF **BUILDING SIZE:** 

+ Class A Business Park

- + Office building under construction (completion 2nd Quarter 2019)
- + Large floor plates
- + 2nd & 3rd Floor Atrium
- + Common Conference Room
- + Rooftop deck

- + Monument signage available
- + Overlooking Indian Creek Golf Course
- + Centrally located along 204th Street near schools, parks, services, restaurants and shopping
- + Easy access to West Maple Road via N 204th St.







## **PROPERTY AERIAL**





# Additional Information Office Space For Lease Year Built 2018 Traffic Counts 33,428 vpd Floors Three Sprinklered Yes Elevators One Ceiling Height 9' Air Condition Yes Heat Yes



# **CONTACT US**

### **DALE SCOTT**

Executive Vice President +1 402 697 5846 dscott@cbre-mega.com

## CBRE | MEGA

11213 Davenport St, Ste 300 Omaha, NE 68154 +1 402 334 8877

92818m © 2018 CBRE|MEGA, Inc. The information contained in this document has been obtained from sources believed reliable. While CBRE|MEGA, Inc. does not doubt its accuracy, CBRE|MEGA, Inc. has not verified it and makes no guarantee, warranty or representation about it. It is your responsibility to independently confirm its accuracy and completeness. Any projections, opinions, assumptions or estimates used are for example only and do