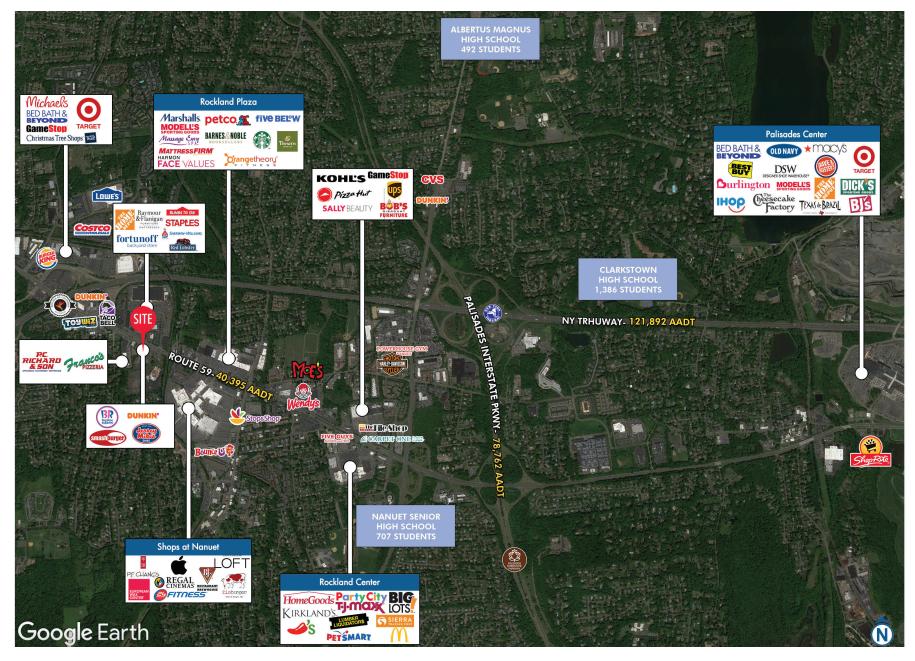

# **AERIAL |** TRADE

## 201 west route 59 NANUET, NY

The information herein was obtained from third parties and has not been independently verified by Katz & Associates. Any and all interested parties should have their choice of experts inspect the property and verify all information. Katz & Associates makes no warranties or guarantees as to the information given to any prospective buyer or tenant. REV: 01.31.20