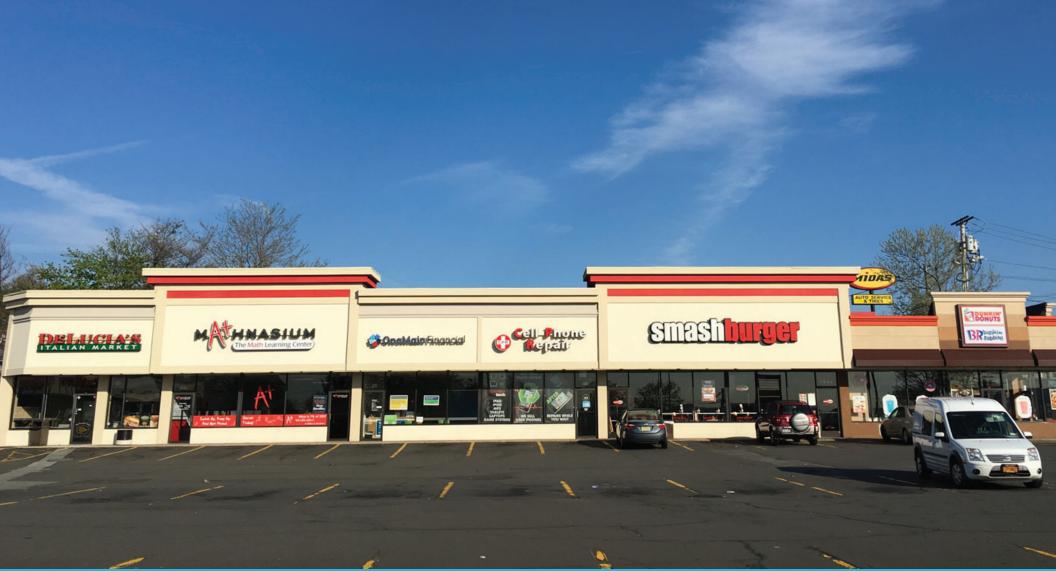

#### HIGHLIGHTS

Prime Route 59 Location

6,000 SF - can be subdivided to: -3,200 SF -1,600 SF -2,000 SF -1,200 SF

Retail, Warehouse, Showroom space available

New facade coming soon

## 201 west route 59 NANUET, NY

# **KATZ & ASSOCIATES**

201 west route 59 NANUET, NY

katzassociates.com 3