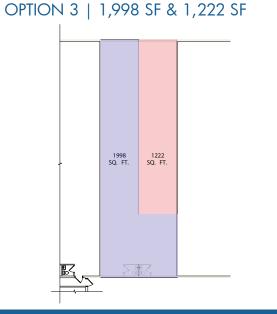

#### HIGHLIGHTS

Prime Route 59 Location

6,000 SF - can be subdivided to: -3,200 SF -1,600 SF -2,000 SF -1,200 SF

Retail, Warehouse, Showroom space available

New facade coming soon