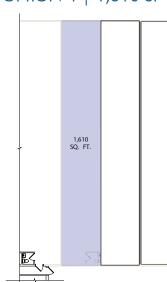

# OPTION 2 | 3,200 SF

OPTION 4 | 1,610 SF

#### HIGHLIGHTS

Prime Route 59 Location

6,000 SF - can be subdivided to: -3,200 SF -1,600 SF -2,000 SF -1,200 SF

Retail, Warehouse, Showroom space available

New facade coming soon