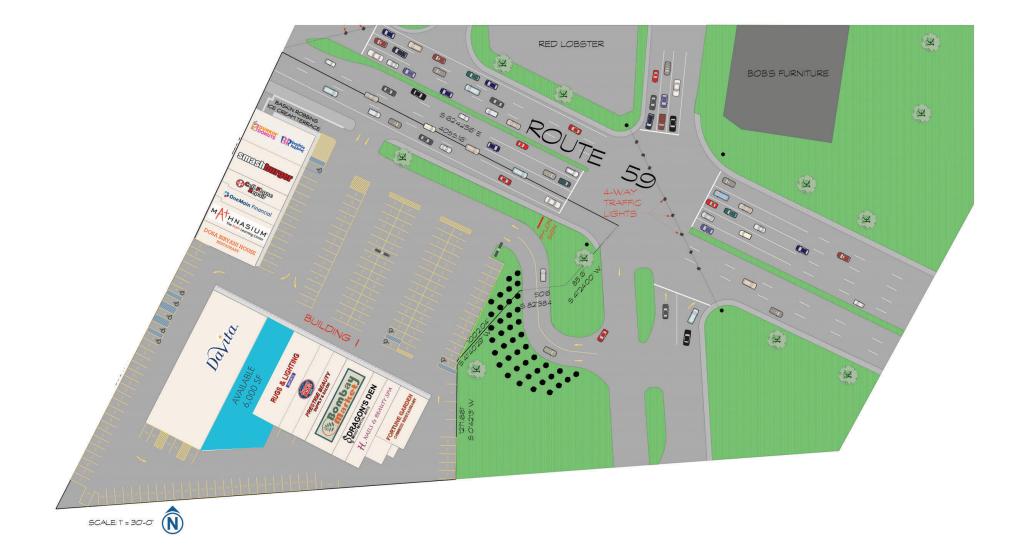

# OPTION 2 | 3,200 SF

OPTION 4 | 1,610 SF

#### HIGHLIGHTS

Prime Route 59 Location

6,000 SF - can be subdivided to: -3,200 SF -1,600 SF -2,000 SF -1,200 SF

Retail, Warehouse, Showroom space available

New facade coming soon

## 201 west route 59 NANUET, NY

# HIGHLIGHTS | PROPERTY

katzassociates.com 2