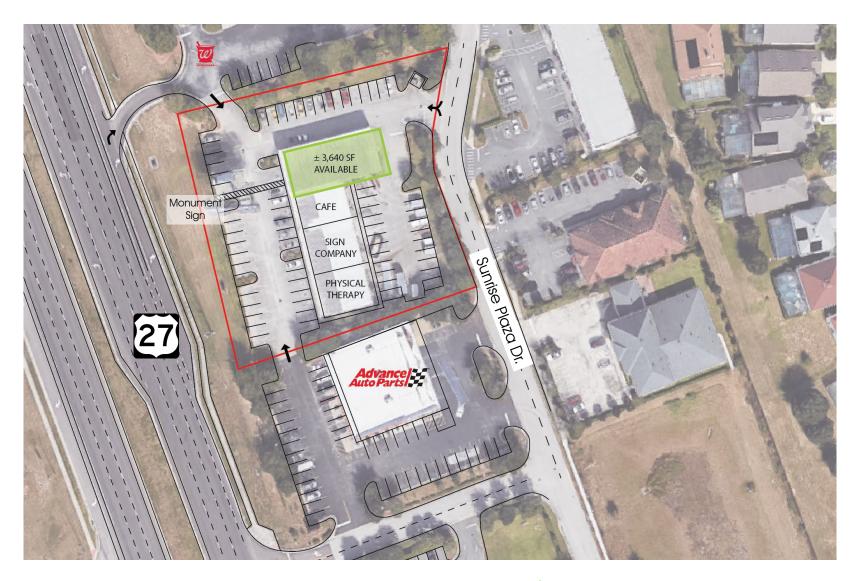

### 1529 Sunrise Plaza Dr., Clermont, FL 34714

Contact: Trey Gravenstein Senior Sales & Leasing Associate E: Trey@FCPG.com P: 407.872.0209 ext. 119

For Lease: \$ 18 00 / SF, NNN

Availability:  $\pm$  3,640 SF

Monument signage & approximately 200  $\pm$  SF of Building Façade signage available

## SITE MAP