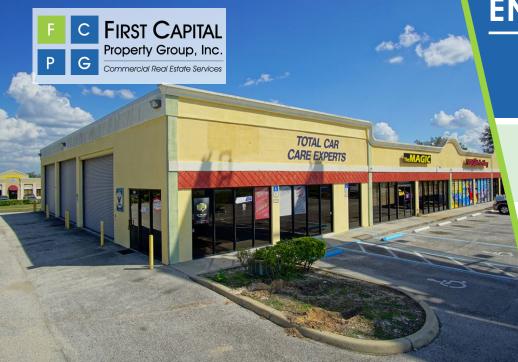

### 1529 Sunrise Plaza Dr., Clermont, FL 34714

Contact: Trey Gravenstein Senior Sales & Leasing Associate E: Trey@FCPG.com P: 407.872.0209 ext. 119

For Lease: \$ 18 00 / SF, NNN

Availability:  $\pm$  3,640 SF

\$16.00 / SF, NNN

High Parking Ratio of 7/1,000

\$15,928,336 (15 min) Vehicle Maintenance & Repair Demand

**39,500 AADT** HWY 27

2nd Generation Automotive Shop with 4 Double Bay Doors

Direct Site Lines to US Hwy 27 with 39,500 AADT

Monument signage & approximately 200  $\pm$  SF of Building Façade signage available