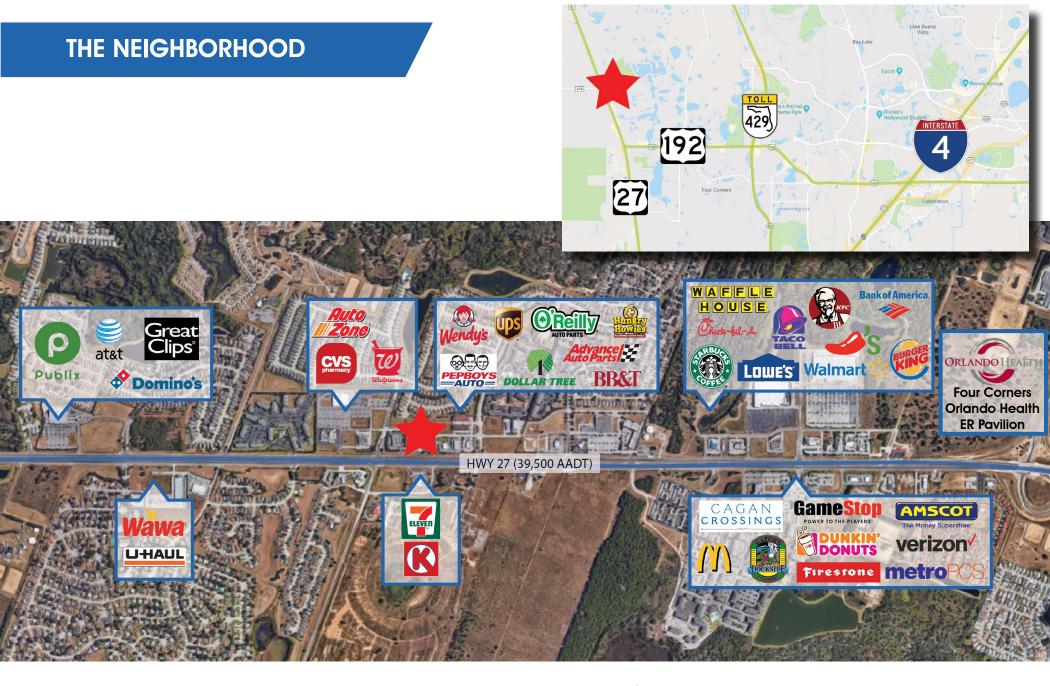

3 Access points to the Center via US Hwy 27, Sunrise Plaza Drive and Advanced Auto Parts

Positioned in the "Four Corners / Cagan Crossings" trade area less than 2-Miles from Kissimmee W Hwy 192

Less than 4 miles from new 40,000 SF Four Corners Orlando Health ER Pavilion

## SITE MAP