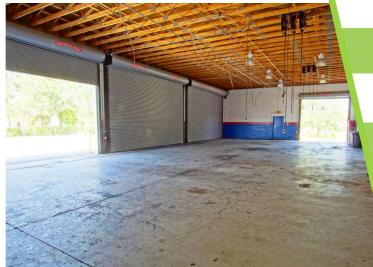

\$16.00 / SF, NNN

High Parking Ratio of 7/1,000

\$15,928,336 (15 min) Vehicle Maintenance & Repair Demand

**39,500 AADT** HWY 27

2nd Generation Automotive Shop with 4 Double Bay Doors

Direct Site Lines to US Hwy 27 with 39,500 AADT