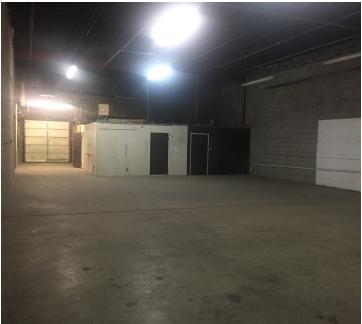

#### **OFFERING SUMMARY**

| Lease Rate:        | \$7,500.00 per month (Gross) |  |
|--------------------|------------------------------|--|
| Estimated NNN      | \$5.30                       |  |
| Available SF:      | 6,838 SF                     |  |
| One Dock High Door | 10 by 10 High                |  |
| One Drive-in Door  | 9 by 12 High                 |  |
| Clear Height       | 16-17                        |  |
| Year Built         | 1965                         |  |
| Zoning             | 1-A                          |  |