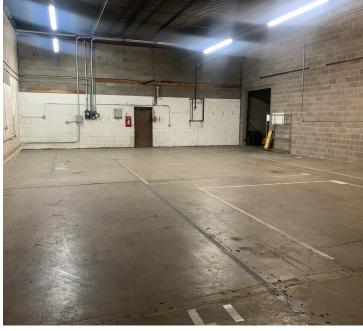

#### **OFFERING SUMMARY**

| Lease Rate:        | \$7,500.00 per month (Gross) |  |
|--------------------|------------------------------|--|
| Estimated NNN      | \$5.30                       |  |
| Available SF:      | 6,838 SF                     |  |
| One Dock High Door | 10 by 10 High                |  |
| One Drive-in Door  | 9 by 12 High                 |  |
| Clear Height       | 16-17                        |  |
| Year Built         | 1965                         |  |
| Zoning             | 1-A                          |  |