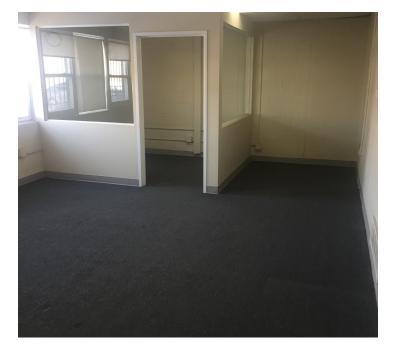

#### **OFFERING SUMMARY**

| Lease Rate:        | \$7,500.00 per month (Gross) |  |
|--------------------|------------------------------|--|
| Estimated NNN      | \$5.30                       |  |
| Available SF:      | 6,838 SF                     |  |
| One Dock High Door | 10 by 10 High                |  |
| One Drive-in Door  | 9 by 12 High                 |  |
| Clear Height       | 16-17                        |  |
| Year Built         | 1965                         |  |
| Zoning             | 1-A                          |  |