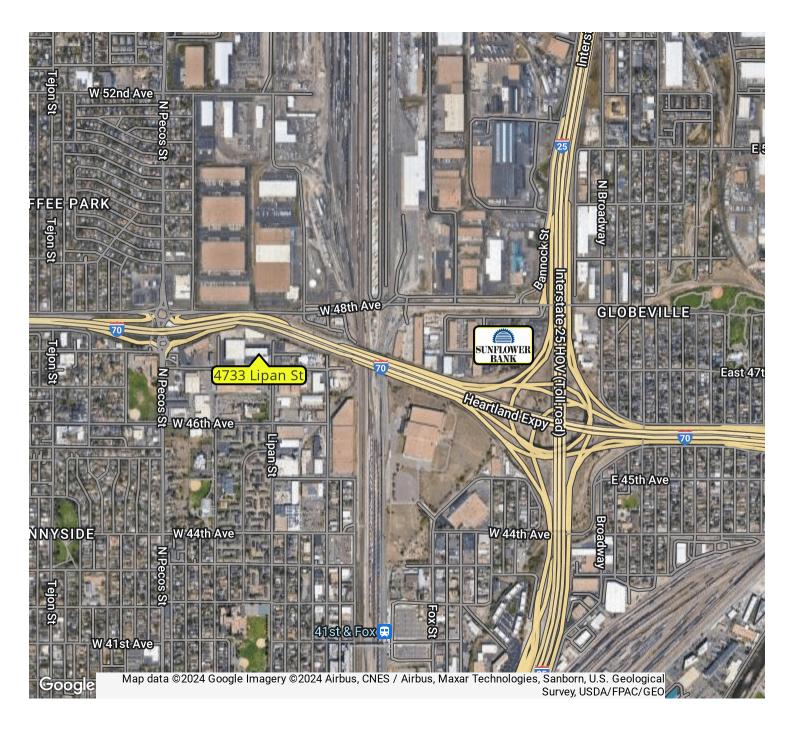

Denver, CO 80211

### PROPERTY HIGHLIGHTS

- Ideally Located near I-70 & Pecos
- Easy Access to I-70 and I-25
- Located in Sunnyside Neighborhood in an enterprise zone.