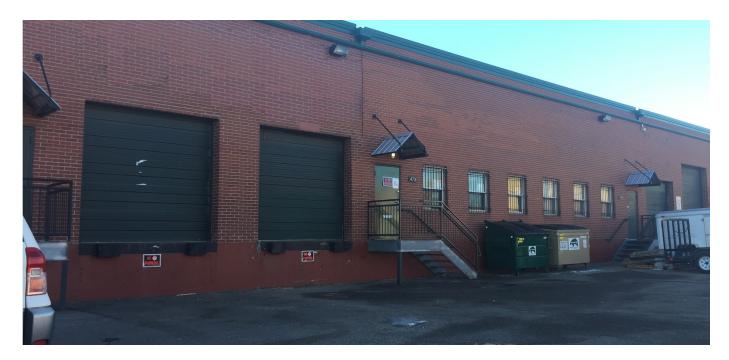

### PROPERTY HIGHLIGHTS

- Ideally Located near I-70 & Pecos
- Easy Access to I-70 and I-25
- Located in Sunnyside Neighborhood in an enterprise zone.

#### **OFFERING SUMMARY**

| Lease Rate:        | \$7,500.00 per month (Gross) |  |
|--------------------|------------------------------|--|
| Estimated NNN      | \$5.30                       |  |
| Available SF:      | 6,838 SF                     |  |
| One Dock High Door | 10 by 10 High                |  |
| One Drive-in Door  | 9 by 12 High                 |  |
| Clear Height       | 16-17                        |  |
| Year Built         | 1965                         |  |
| Zoning             | 1-A                          |  |