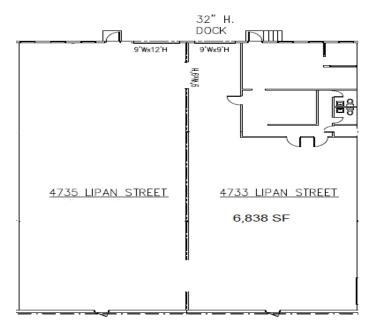

### PROPERTY HIGHLIGHTS

- Ideally Located near I-70 & Pecos
- Easy Access to I-70 and I-25
- Located in Sunnyside Neighborhood in an enterprise zone.

#### **OFFERING SUMMARY**

| Lease Rate:        | \$7,500.00 per month (Gross) |  |
|--------------------|------------------------------|--|
| Estimated NNN      | \$5.30                       |  |
| Available SF:      | 6,838 SF                     |  |
| One Dock High Door | 10 by 10 High                |  |
| One Drive-in Door  | 9 by 12 High                 |  |
| Clear Height       | 16-17                        |  |
| Year Built         | 1965                         |  |
| Zoning             | 1-A                          |  |